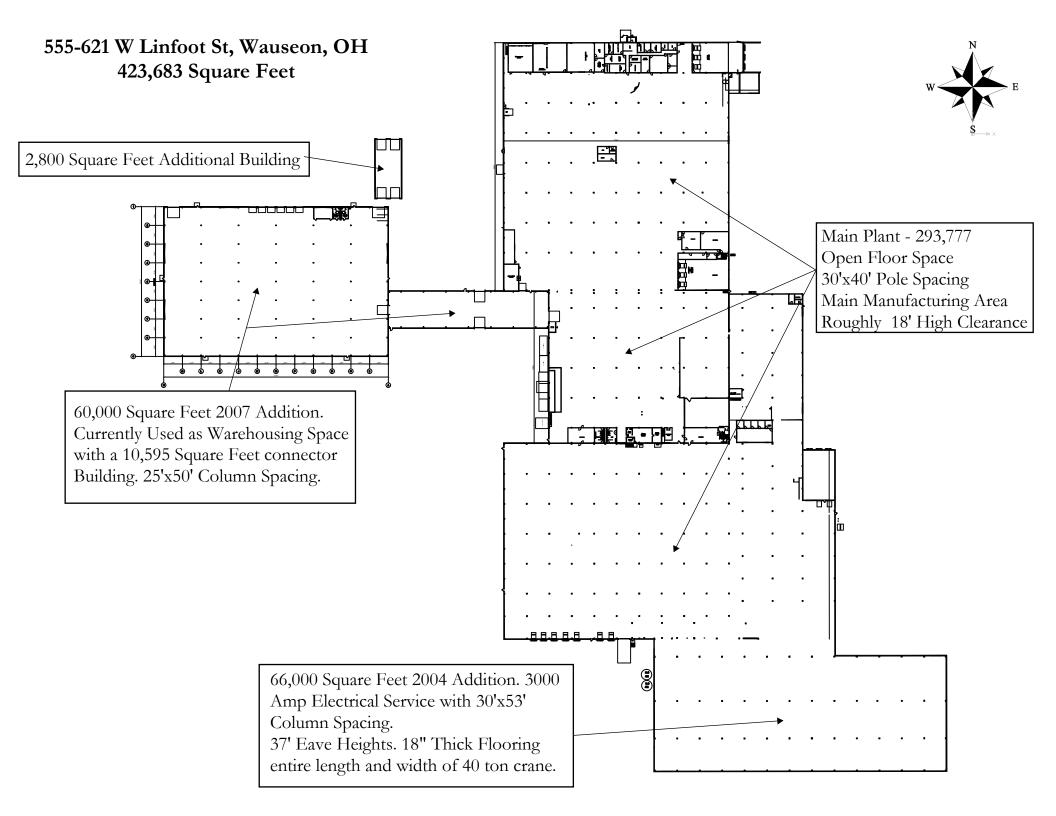

#### 555-621 W Linfoot St Wauseon, Ohio

# 423,683 SQUARE FEET AVAILABLE!

- ♦ Available January 1st, 2025
- ♦ Built 1961-2007
- ♦ Fully Insulated
- ◆ 3-phase 480v 3000A with private transformer set up for heavy use
- Ceiling height ranging from 18' to 37'
- ♦ New LED Lighting

# MANUFACTURING FACILITY FOR LEASE!

- Features a high-bay with:
- ♦ 8"-17" Concrete
- ♦ 3 Cranes ranging 20-40 ton
- ♦ 37' tall ceilings ideal for injection molding
- ◆ City Water and Sewer
- Radiant Gas Heating

- ♦ Wet Sprinkler System .30 Density
- ♦ Existing Pressurized Air Lines
- ♦ Ample Concrete Parking Area
- ◆ Competitive Labor Market
- ♦ 24 Truck Docks
- Expansion Room located on the south end of the warehouse