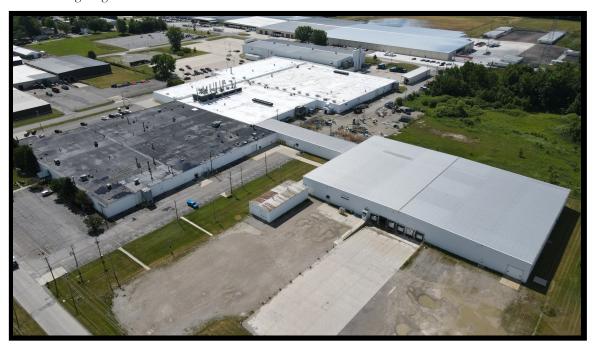

# 423,683 SQUARE FEET AVAILABLE!

- ♦ Available January 1st, 2025
- ♦ Built 1961-2007
- ♦ Fully Insulated
- ◆ 3-phase 480v 3000A with private transformer set up for heavy use
- Ceiling height ranging from 18' to 37'
- ♦ New LED Lighting

# MANUFACTURING FACILITY FOR LEASE!

- Features a high-bay with:
- ♦ 8"-17" Concrete
- ♦ 3 Cranes ranging 20-40 ton
- ♦ 37' tall ceilings ideal for injection molding
- ◆ City Water and Sewer
- Radiant Gas Heating

- ♦ Wet Sprinkler System .30 Density
- ♦ Existing Pressurized Air Lines
- ♦ Ample Concrete Parking Area
- ◆ Competitive Labor Market
- ♦ 24 Truck Docks
- Expansion Room located on the south end of the warehouse