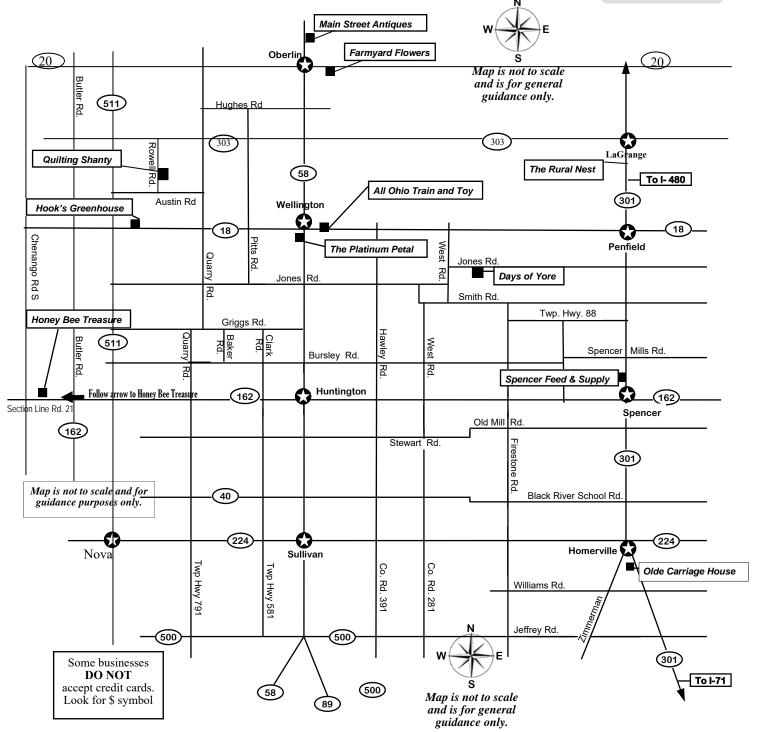

| -                  |                                                                                                                                           |   | Email                                                                                                  |            |                                                                            |
|--------------------|-------------------------------------------------------------------------------------------------------------------------------------------|---|--------------------------------------------------------------------------------------------------------|------------|----------------------------------------------------------------------------|
|                    |                                                                                                                                           |   | (Please                                                                                                | e print cl | early and legibly)                                                         |
|                    | OBERLIN                                                                                                                                   |   | WELLINGTON                                                                                             |            | NEW LONDON                                                                 |
| R                  | Farmyard Flowers 45635 US HWY 20 (440) 775-4013                                                                                           |   | All Ohio Train and Toy 109 E Herrick St (440) 458-2949                                                 |            | Honey Bee Treasure 6080 New London Section Line Rd. 21 (419) 929-1110 f    |
| R                  | Main Street Antiques 335 S. Main St. (440) 775-4112                                                                                       |   | Days of Yore Herb  & Flower Farm  42925 Jones Rd.  (440) 647-2045  www.daysofyoreherbandflowerfarm.com | R          | SPENCER  Spencer Feed & Supply 227 N. Main St. (330) 648-2111              |
|                    | Ouilting Shanty 18451 Rowell Road (440) 371-7589  www.quiltingshanty.com                                                                  | R | Hook's Greenhouse 50740 St Rt 18 (440) 647-5480  www.hooksgreenhouse.com                               |            | www.spencerfeed.com  HOMERVILLE  Olde Carriage House  \$ 9238 Spencer Rd.  |
| the tour<br>number | hops may have extended hours during r. Check their Face Book pages or call listed above.  Indicates available Restroom Cash & Checks Only | R | The Platinum Petal 110 South Main Street (440)647-8844  www.theplatinumpetal.com                       | R          | (330) 625-3625  LAGRANGE  The Rural Nest 111 S. Center Street 440-655-5397 |
|                    |                                                                                                                                           |   |                                                                                                        |            |                                                                            |