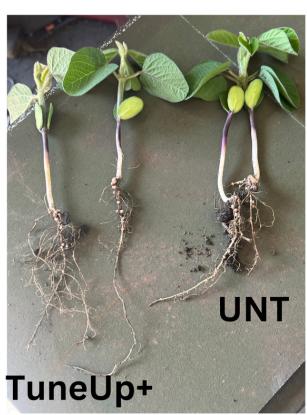

#### 5 oz Terrasym®

Proven, Industry-Leading Bio Stimulant PPFM strains that generate massive root structures.

Azospirillum brasilense Azospirillum lipoferum Azotobacter chroocuccum
Azotobacter vinelandii
Thibacillus Ferooxidans
Paenbacillus Azotofixans
Bacillus amyloliquefaciens
Bacillus licheniformis
Bacillus megaterium
Bacillus pumilus
Bacillus subtilis
Trichoderma harzianum

#### **FEATURES & BENEFITS**

- Drives early-season taproot nodulation and nitrogen fixations
- Builds strong, healthy plants fast
- Generates massive root structure
- Puts soybean in the position to manage seasonlong stressors and optimize genetic potential
- Herbicide tolerant Bradyrhizobia strain (patent #8772576)