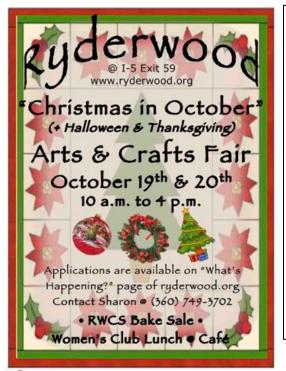

## "Christmas in October" @ Ryderwood's Fall 2017 Arts & Craft Fair October 19<sup>th</sup> & 20<sup>th</sup>~ 10 a.m. - 4 p.m.

For personally created Arts & Crafts!

- \$30 fee for each 6 foot space for the 2 days. Includes 1 table.
- Mail or deliver Payment and Registration Form to: Sharon Anderson, 400 Monroe, Ryderwood WA 98581
- Make checks payable to "Ryderwood Women's Club".
- Questions? Call or leave message with Sharon @ (360) 749-3702.
- Set-up times: Thursday, October 18<sup>th</sup> from 10 a.m.–
   4 p.m. and Friday, October 19<sup>th</sup> from 8 10 a.m.
- Please inform us in advance if you must bring a small child or animal.
- Retain upper portion as a reminder.