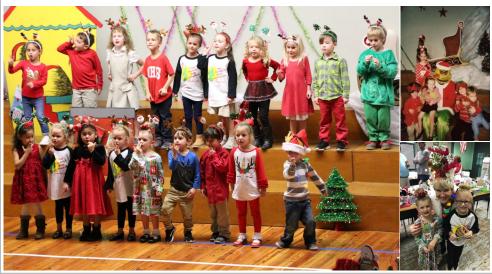

# YOU ARE NOT SO MEAN, MR. GRINCH

On November 29th, we celebrated our 14th French Café; but it almost didn't happen! You see, this year, the Grinch wanted to steal the French Café. He changed his mind when he realized what the Maurepas Community was all about.

So, I want to thank you students, parents, friends, members of this incredible community that is Maurepas. Your generosity, help and support show the Grinch what Christmas is all about.

This year was another record for the books. Just that night, we raised \$6,755.50; which is about \$600.00 more than what last year. We will publish our final number next week on our Facebook page. Enjoy a few pictures here filled up with little Whos and an amazing Grinch who stole only the night with his dynamism and kindness. No, Mr. Grinch! You are not the mean one anymore!