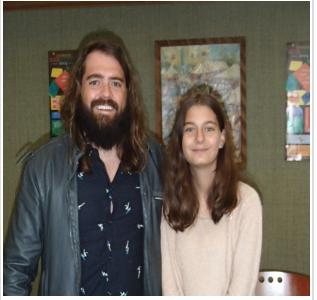

## WRITERS' WORKSHOP

Breeanna P. recently attended the Louisiana Book Festival in Baton Rouge where she attended two writers' "wordshops." She is shown with the presenters LSU professor Joshua Wheeler and author Jonathan Evison.

Melissa Anderson