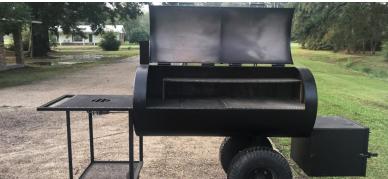

## BBQ PIT RAFFLE

The softball team is raffling off a BBQ pit which includes a burner and smoker. Tickets are \$5 each or \$20 for 5 tickets. Drawing will be Saturday, Dec. 8.

S. Kraft