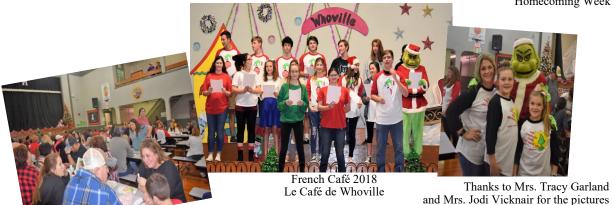

# YOU ARE NOT SO MEAN, MR. GRINCH

On November 29th, we celebrated our 14th French Café; but it almost didn't happen! You see, this year, the Grinch wanted to steal the French Café. He changed his mind when he realized what the Maurepas Community was all about.

So, I want to thank you students, parents, friends, members of this incredible community that is Maurepas. Your generosity, help and support show the Grinch what Christmas is all about.

This year was another record for the books. Just that night, we raised \$6,755.50; which is about \$600.00 more than what last year. We will publish our final number next week on our Facebook page. Enjoy a few pictures here filled up with little Whos and an amazing Grinch who stole only the night with his dynamism and kindness. No, Mr. Grinch! You are not the mean one anymore!