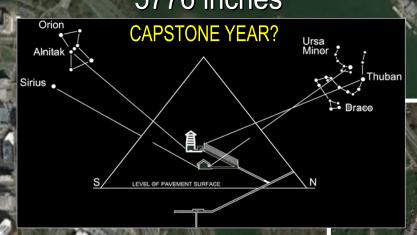

## YEAR = INCHES THEORY? 5776 inches

MARS, AKA LUCIFER From the God of this World THE PENTAGON

© Composition & Some Graphics by

FOR ILLUSTRATION PURPOSES ONLY

SOME SOURCES

If the core of the White House complex is patterned after the Great Pyramid of Giza, then the King's Chamber would function a 'hour glass' of time. The Sarcophagus would correlate to the Oval Office and the White House would mirror as the apex or pin-nacle as the Pentagram also terminates at the White House corre oonding to the year 2016 or 5776.

## THE COUNTDOWN?

Does the coordinates from the God of War signify how long his lease on the U.S. Presidency will last? Is the distance in Smoots from the Obelisk to the edge of the White House entrance an 'Hour Glass' of time that is counting down to this event? Only time will tell but the speculation is intriguing given that the Great Pyramid pattern appears to be incorporated in the design.