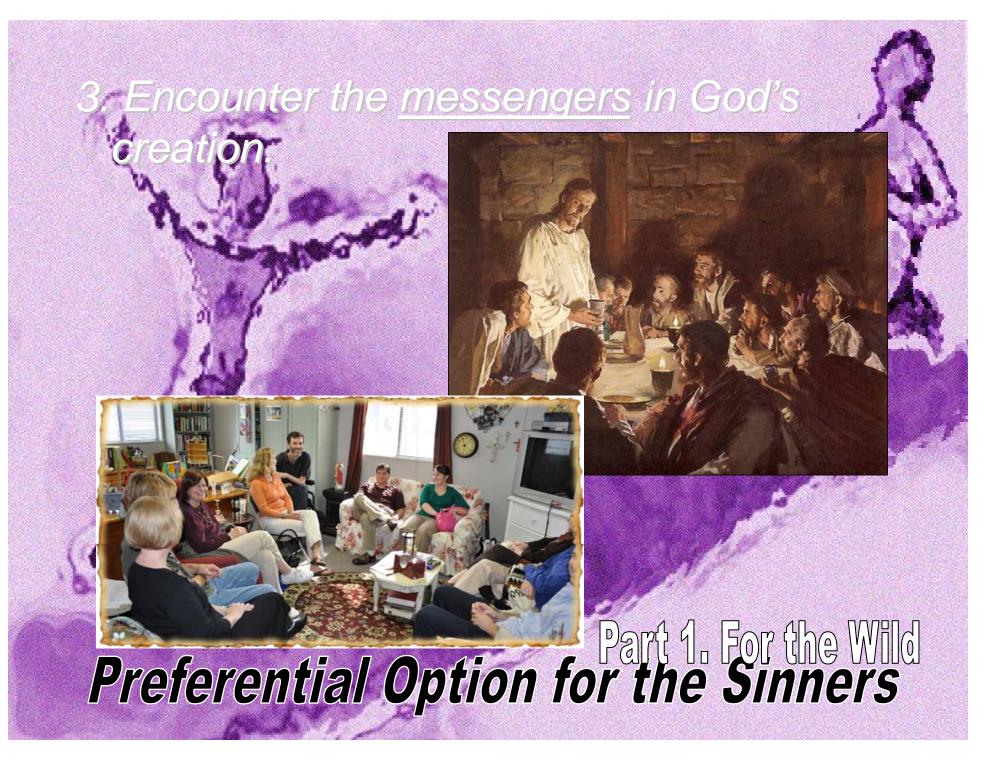

## 3. Encounter the <u>messengers</u> in God's creation.

# 3. Encounter the <u>messengers</u> in God's creation.

"...angels attended on him."

Hard to find, Harder to leave, Impossible to forget.

### 3. Encounter the <u>messengers</u> in God's creation