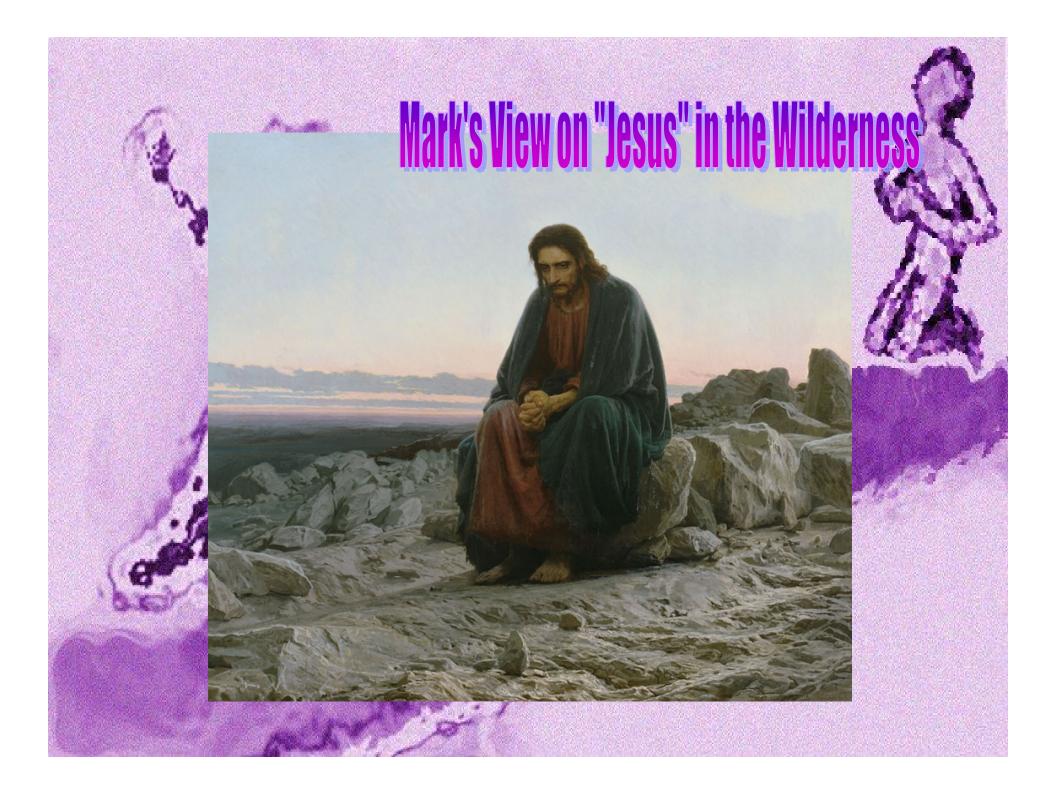

### Allow the Spirit send you in to a <u>desert</u>.

"The Spirit sent him out in the desert"

Mark 1:12

#### . Allow the Spirit send you in to a desert.

The earth was formless and empty, and darkness covered the deep waters. And the Spirit of God was hovering over the surface of the waters. Genesis 1:2