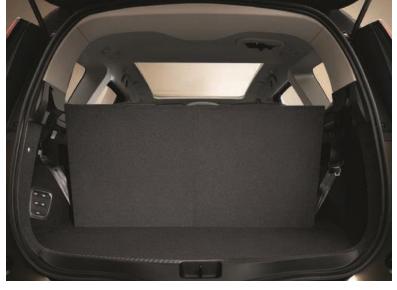

### **TRUNK**

Volume: 189 à 676L Suitcases\*: S:0/M:2/L:2

Cruise control (adaptive on automatic gasoline)

Park assist and Rear View camera

GPS w/ Europe map