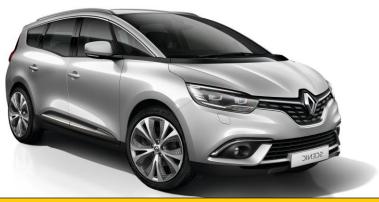

# **GRAND SCENIC**

#### **BEST IN CLASS:**

Family-friendly, flexible and clever

| TECHNICAL SPECIFICATIONS      |                                                          |
|-------------------------------|----------------------------------------------------------|
| Dimensions (in meter)         | Length: 4.63<br>Height: 1.66<br>Width with mirrors: 2.13 |
| Fuel                          | Gasoline or diesel                                       |
| Gearbox                       | Manual or automatic                                      |
| Average consumption (L/100km) | Gasoline : 5,8<br>Diesel : 4,8                           |
| Number of passengers          | 7                                                        |