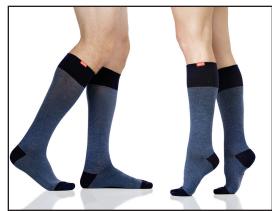

MEN'S AND WOMEN'S LITTLE STRIPE: Midnight & Crimson Nylon V1N-034B-1041

MEN'S AND WOMEN'S HEATHERED COLLECTION: Navy Cotton V1C-051E-1033

MEN'S AND WOMEN'S MONTANA PLAID: Forest & Black Cotton V1C-042A-1003