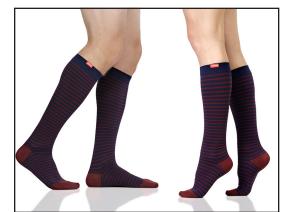

MEN'S AND WOMEN'S LITTLE STRIPE: Midnight & Crimson Nylon V1N-034B-1041

MEN'S AND WOMEN'S HEATHERED COLLECTION: Navy Cotton V1C-051E-1033

MEN'S AND WOMEN'S MONTANA PLAID: Forest & Black Cotton V1C-042A-1003