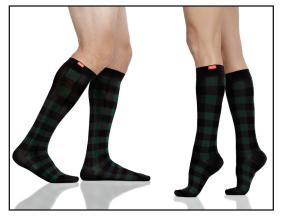

MEN'S AND WOMEN'S LITTLE STRIPE: Midnight & Crimson Nylon V1N-034B-1041

MEN'S AND WOMEN'S HEATHERED COLLECTION: Navy Cotton V1C-051E-1033

MEN'S AND WOMEN'S MONTANA PLAID: Forest & Black Cotton V1C-042A-1003