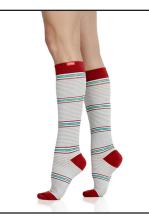

WOMEN'S PETITE DOT: Eggplant & Grey Cotton V1C-031B-1013

WOMEN'S ARCADE STRIPE: White & Red Cotton V1C-046A-1009

WOMEN'S JULIET FLORAL: Midnight & Gold Cotton V1C-020A-1014

WOMEN'S FRESH STRIPE: Navy & Teal Nylon V1N-058A-1028