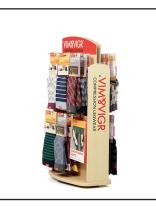

**DISPLAY OPTIONS** 

WALL SLAT SET Sign H: 6 in | W: 19 in Can be substituted in any package \*Hooks & pegs not included

TABLETOP SPINNER Holds 72 Pairs (2 sided) H: 32 in | W: 9.5 in

FLOOR DISPLAY Holds 144 Pairs (2 sided) H: 75 in | W: 18 in