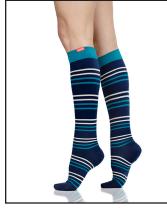

MEN'S AND WOMEN'S LITTLE STRIPE: Midnight & Crimson Nylon V1N-034B-1041

MEN'S AND WOMEN'S HEATHERED COLLECTION: Navy Cotton V1C-051E-1033

MEN'S AND WOMEN'S MONTANA PLAID: Forest & Black Cotton V1C-042A-1003