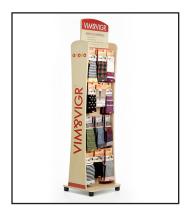

**DISPLAY OPTIONS** 

WALL SLAT SET Sign H: 6 in | W: 19 in Can be substituted in any package \*Hooks & pegs not included

TABLETOP SPINNER Holds 72 Pairs (2 sided) H: 32 in | W: 9.5 in

FLOOR DISPLAY Holds 144 Pairs (2 sided) H: 75 in | W: 18 in