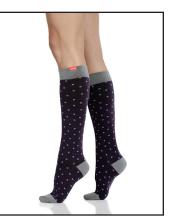

WOMEN'S PETITE DOT: Eggplant & Grey Cotton V1C-031B-1013

WOMEN'S ARCADE STRIPE: White & Red Cotton V1C-046A-1009

WOMEN'S JULIET FLORAL: Midnight & Gold Cotton V1C-020A-1014

WOMEN'S FRESH STRIPE: Navy & Teal Nylon V1N-058A-1028