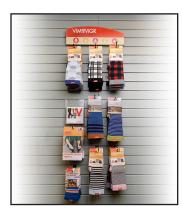

**DISPLAY OPTIONS** 

WALL SLAT SET Sign H: 6 in | W: 19 in Can be substituted in any package \*Hooks & pegs not included

TABLETOP SPINNER Holds 72 Pairs (2 sided) H: 32 in | W: 9.5 in

FLOOR DISPLAY Holds 144 Pairs (2 sided) H: 75 in | W: 18 in