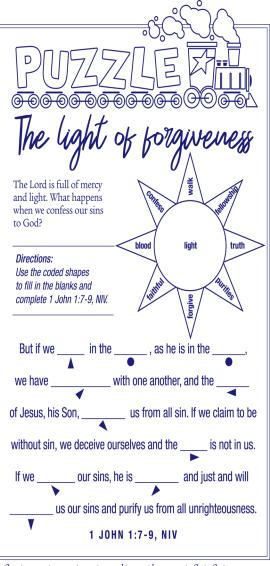

Answer: walk, light, fellowship, blood, purifies, truth, confess, faithful, forgive

Welcome Back!