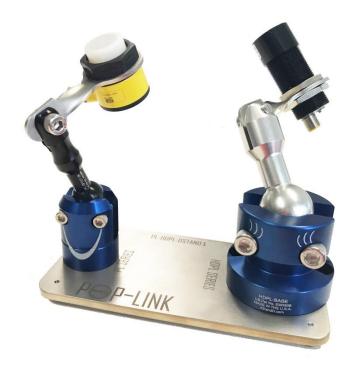

## News Release

Pop-Link Mounting System, by ADandD, is excited to announce an addition to The PL Series and The HDPL Series: The PL-HDPL-DSTAND1

This Demo Stand is about to make selling the Pop-Link Mounting System a whole lot easier with its ability to show the difference between The PL Series and The HDPL Series all in one spot. The PL-HDPL-DSTAND1 is compatible with the PL-BASE and the HDPL-BASE. It is sold with the bolts to mount the PL-BASE (M10- 1.5 x 12mm LG F.H.C.S.) and the HDPL-BASE (M10- 1.5 x 16mm LG S.H.C.S.). The PL-BASE and HDPL-BASE are sold separately. It is made of Stainless Steel and has 4 hard rubber feet attached to the bottom.

This Demo Stand has a list price of \$45.00. Please contact us with any questions... we look forward to hearing from you!

You are receiving this newsletter since you are a distributor, sales person or existing client of ADandD.com. If you do not wish to receive future newsletters and/or wish to be removed from our mailing list, please click the "Reply" button for this email and change the Subject line to "Remove". Upon receipt, your email address will be immediately removed from our list and you will no longer receive any future mailings from us.