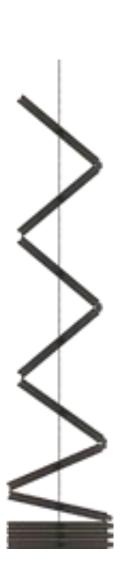

#### **PAIRED PANEL SYSTEMS**

For straight-line openings that do not require multiple locations or offset storage, our paired panel system is ideal. Quick and easy setup is possible since panels are hinged together in groups of two and move in a straight line within the opening.

- Hinged together in groups of two, facilitating quick, easy setup
- No auxiliary storage track or support required
- Economical overhead support of straight-line track
- Smooth operation, Simple automatic bottom seals for efficient operation
- Suited for applications that require exceptional durability, acoustic control and frequent use.
- Panels are designed to be stored at either or both ends of an opening
- Optimal usage in classrooms, meeting rooms or office spaces
- invisible hinges and heavy duty barrel hinges feature lifetime guarantee