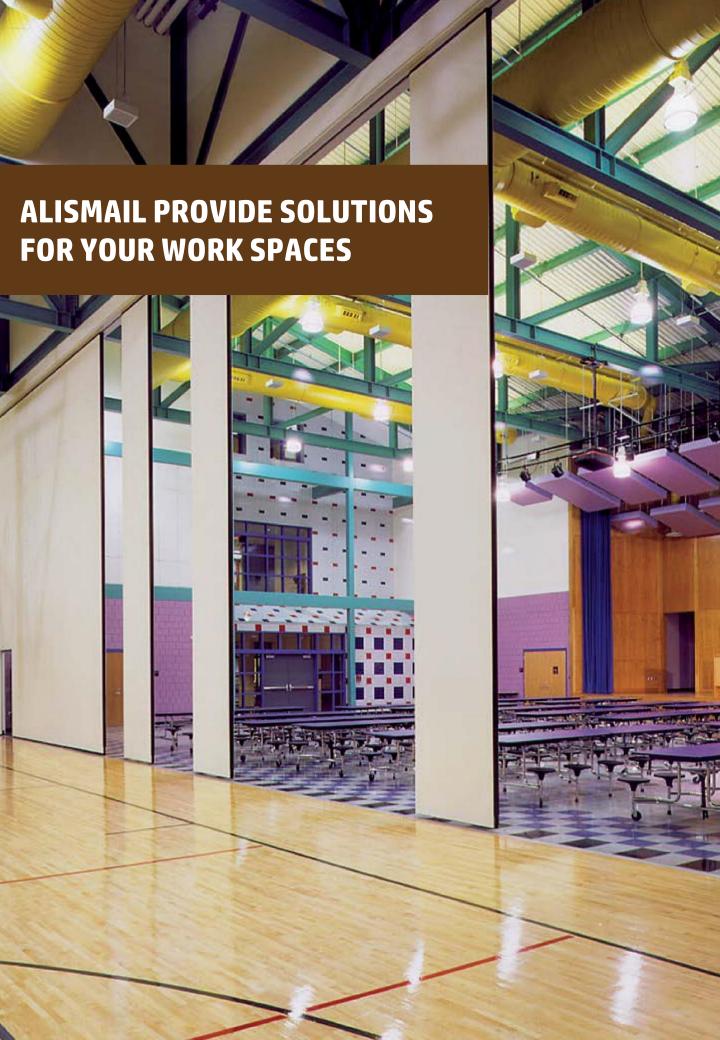

### SINGLE PANEL SYSTEMS

For the largest openings, storage in remote pockets and in complex partition layouts, the single panel is the operable partition of choice. our single panel systems provide the ultimate in versatility and flexibility, allowing such capabilities as multiple room setups and changes in the location of pass doors

and work surfaces.

- Solves complex layout challenges.
- Satisfies high ceiling requirements with custom engineered panels up to 30feet high.
- Accommodates wide variations in floor conditions.
- Simplifies setup and storage with the use of the Smart Track suspension system.
- Often used in conference, multi-purpose, hospitality, and convention facilities.