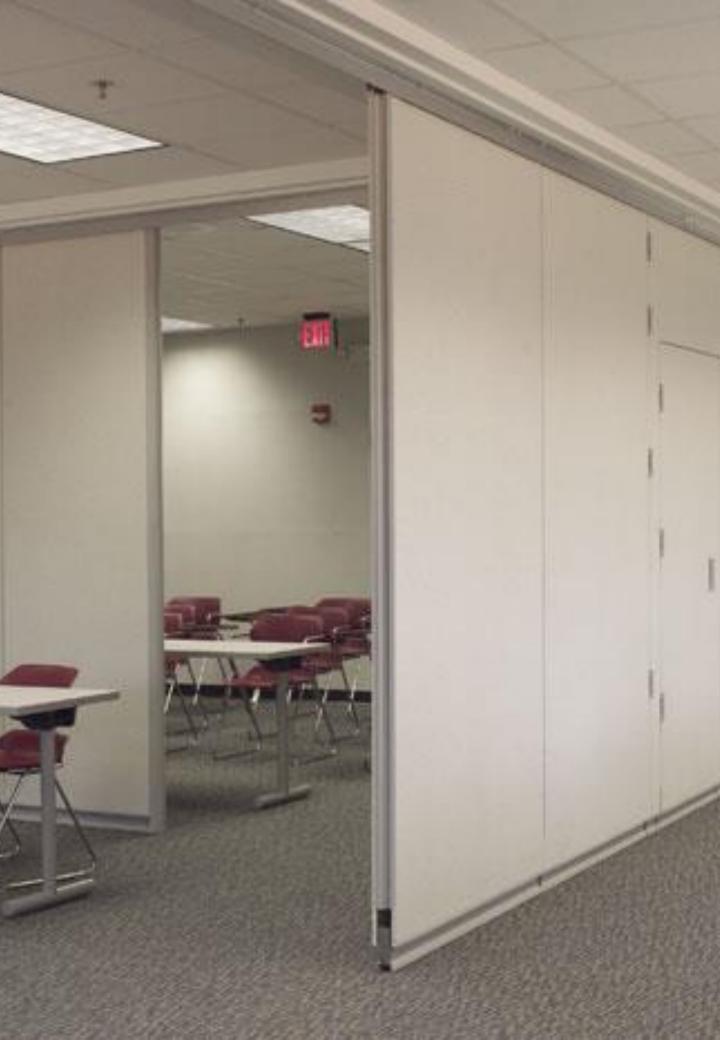

### SINGLE PANEL SYSTEMS

For the largest openings, storage in remote pockets and in complex partition layouts, the single panel is the operable partition of choice. our single panel systems provide the ultimate in versatility and flexibility, allowing such capabilities as multiple room setups and changes in the location of pass doors

and work surfaces.

- Solves complex layout challenges.
- Satisfies high ceiling requirements with custom engineered panels up to 30feet high.
- Accommodates wide variations in floor conditions.
- Simplifies setup and storage with the use of the Smart Track suspension system.
- Often used in conference, multi-purpose, hospitality, and convention facilities.