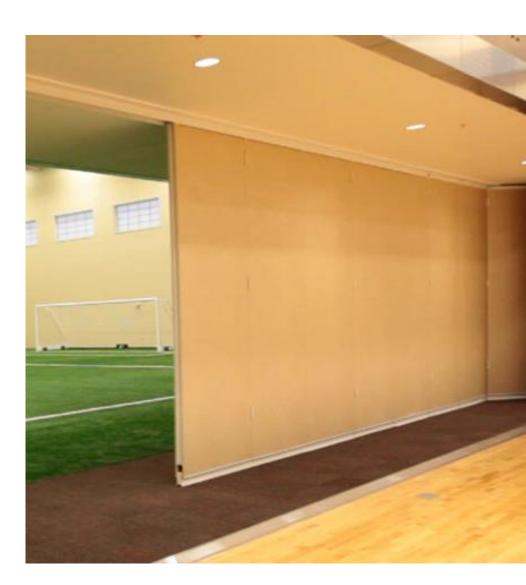

#### CONTINUOUSLY HINGED ELECTRIC WALL

Continuously hinged panels are connected together in a train, extending as one complete unit. our electrically operated partitions facilitate quick setup time and provide efficient and convenient separation. Electric operation provides automatic setup without the need for manually moving the partitions into place.

- Quick and effortless setup
- Totally automatic electric operation allows for quick separation
- Bottom seals are set automatically when the partition is fully extended
- Lifetime guarantee on heavy duty barrel hinges
- Keyed switches prevent unauthorized operation and integrated safety systems insure safe operation for electric partitions
- Optimal for usage in school gyms, classrooms, hotels, and board rooms
- One-piece panels are available on partitions up to 24' tall