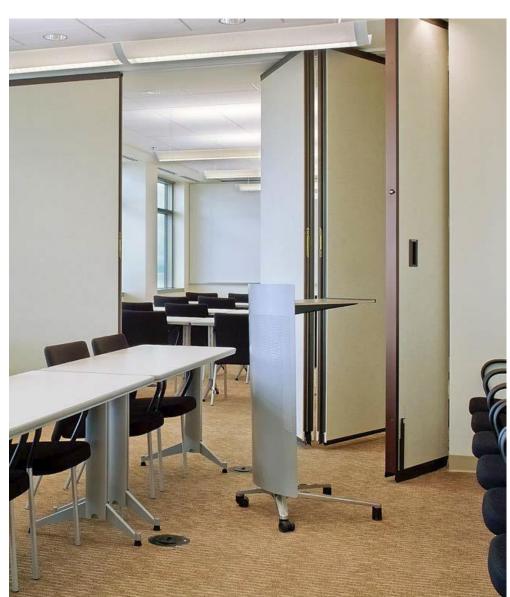

#### **PAIRED PANEL SYSTEMS**

For straight-line openings that do not require multiple locations or offset storage, our paired panel system is ideal. Quick and easy setup is possible since panels are hinged together in groups of two and move in a straight line within the opening.

- Hinged together in groups of two, facilitating quick, easy setup
- No auxiliary storage track or support required
- Economical overhead support of straight-line track
- Smooth operation, Simple automatic bottom seals for efficient operation
- Suited for applications that require exceptional durability, acoustic control and frequent use.
- Panels are designed to be stored at either or both ends of an opening
- Optimal usage in classrooms, meeting rooms or office spaces
- invisible hinges and heavy duty barrel hinges feature lifetime guarantee