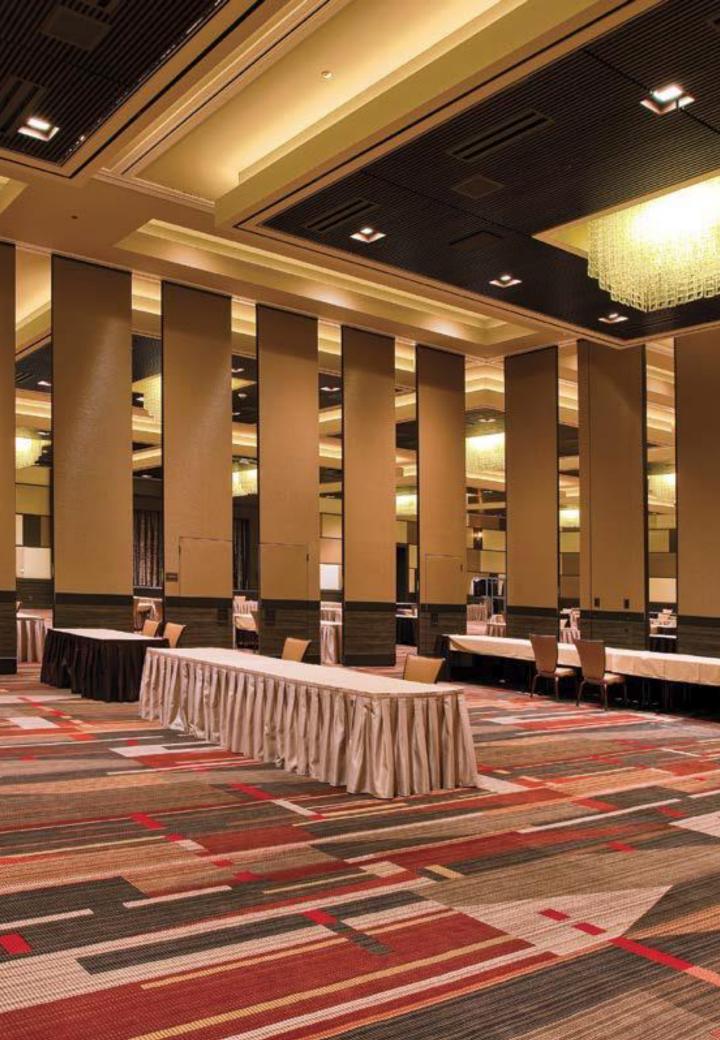

#### **PAIRED PANEL SYSTEMS**

For straight-line openings that do not require multiple locations or offset storage, our paired panel system is ideal. Quick and easy setup is possible since panels are hinged together in groups of two and move in a straight line within the opening.

- Hinged together in groups of two, facilitating quick, easy setup
- No auxiliary storage track or support required
- Economical overhead support of straight-line track
- Smooth operation, Simple automatic bottom seals for efficient operation
- Suited for applications that require exceptional durability, acoustic control and frequent use.
- Panels are designed to be stored at either or both ends of an opening
- Optimal usage in classrooms, meeting rooms or office spaces
- invisible hinges and heavy duty barrel hinges feature lifetime guarantee