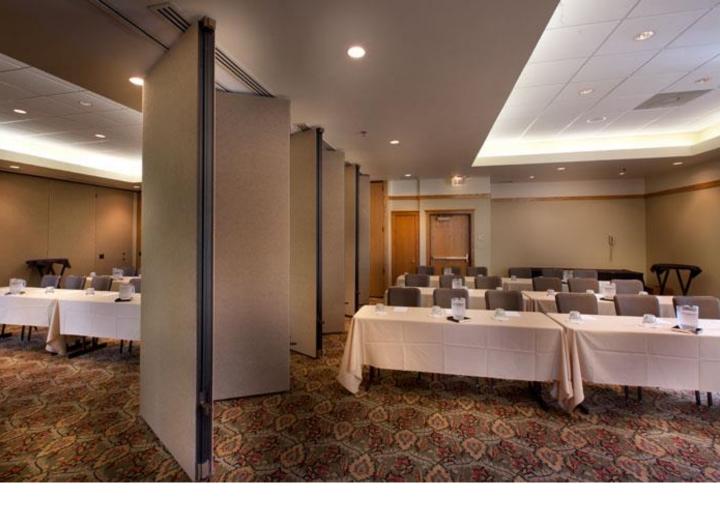

#### **PAIRED PANEL SYSTEMS**

For straight-line openings that do not require multiple locations or offset storage, our paired panel system is ideal. Quick and easy setup is possible since panels are hinged together in groups of two and move in a straight line within the opening.

- Hinged together in groups of two, facilitating quick, easy setup
- No auxiliary storage track or support required
- Economical overhead support of straight-line track
- Smooth operation, Simple automatic bottom seals for efficient operation
- Suited for applications that require exceptional durability, acoustic control and frequent use.
- Panels are designed to be stored at either or both ends of an opening
- Optimal usage in classrooms, meeting rooms or office spaces
- invisible hinges and heavy duty barrel hinges feature lifetime guarantee