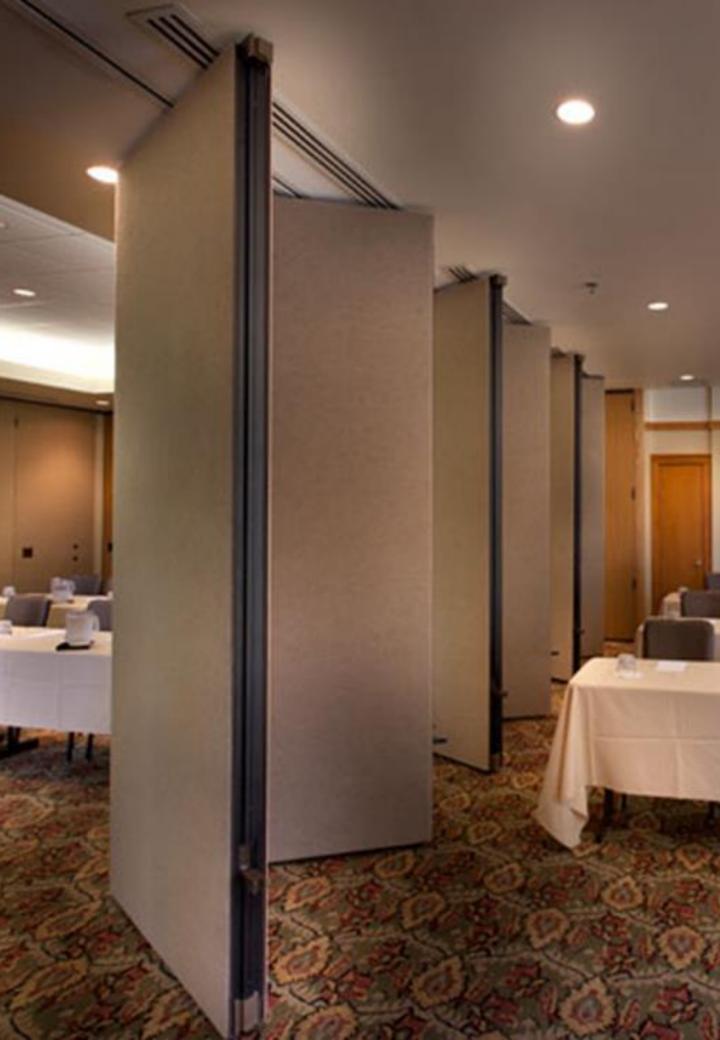

### SINGLE PANEL SYSTEMS

For the largest openings, storage in remote pockets and in complex partition layouts, the single panel is the operable partition of choice. our single panel systems provide the ultimate in versatility and flexibility, allowing such capabilities as multiple room setups and changes in the location of pass doors

and work surfaces.

- Solves complex layout challenges.
- Satisfies high ceiling requirements with custom engineered panels up to 30feet high.
- Accommodates wide variations in floor conditions.
- Simplifies setup and storage with the use of the Smart Track suspension system.
- Often used in conference, multi-purpose, hospitality, and convention facilities.