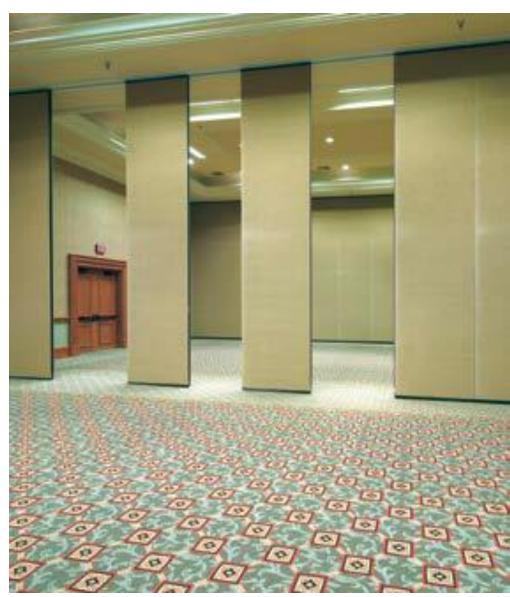

### SINGLE PANEL SYSTEMS

For the largest openings, storage in remote pockets and in complex partition layouts, the single panel is the operable partition of choice. our single panel systems provide the ultimate in versatility and flexibility, allowing such capabilities as multiple room setups and changes in the location of pass doors

and work surfaces.

- Solves complex layout challenges.
- Satisfies high ceiling requirements with custom engineered panels up to 30feet high.
- Accommodates wide variations in floor conditions.
- Simplifies setup and storage with the use of the Smart Track suspension system.
- Often used in conference, multi-purpose, hospitality, and convention facilities.