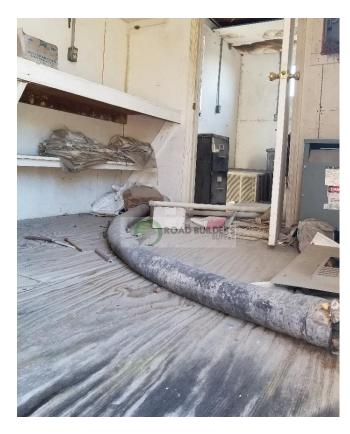

## Used Equipment: CH019 Portable Lab Semi Trailer

- Portable lab semi trailer
- Unit is 9' x 36'
- Has existing tables/shelves
- Has separate office inside
- Was wired previously
- Sold as is where is