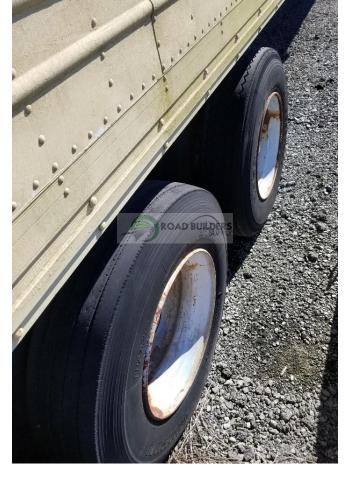

## Used Equipment: CH019 Portable Lab Semi Trailer

- Portable lab semi trailer
- Unit is 9' x 36'
- Has existing tables/shelves
- Has separate office inside
- Was wired previously
- Sold as is where is