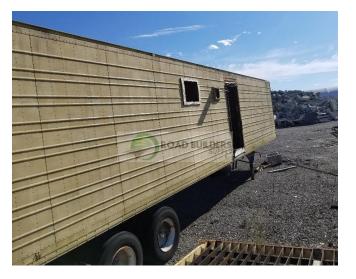

## Used Equipment: CH019 Portable Lab Semi Trailer

- Portable lab semi trailer
- Unit is 9' x 36'
- Has existing tables/shelves
- Has separate office inside
- Was wired previously
- Sold as is where is