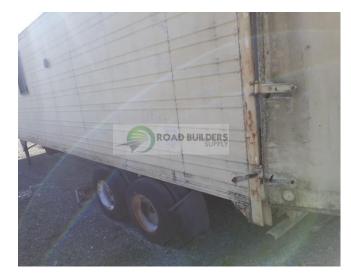

## Used Equipment: CH019 Portable Lab Semi Trailer

- Portable lab semi trailer
- Unit is 9' x 36'
- Has existing tables/shelves
- Has separate office inside
- Was wired previously
- Sold as is where is