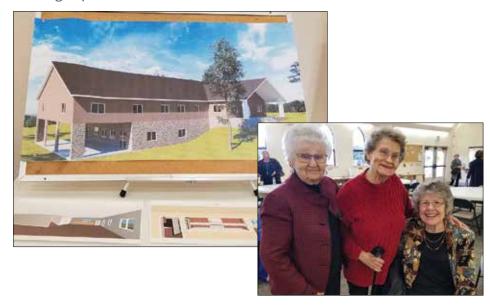

### Church members attending annual meeting approve up to \$1.5 million for new multipurpose facility

A quorum of eleven voting members were on hand for the January 26 annual meeting following the worship service. Those members voted to approve spending up to \$1.5 million to build a multipurpose facility on the site of our former church.

Church leaders say the building will be used for church services. community use and the possibility of a school site. A church building would be constructed later.

Members also authorized a salary of \$70,000 for the new pastor, plus up to \$25,000 for advertising for the position and assisting with moving expenses.