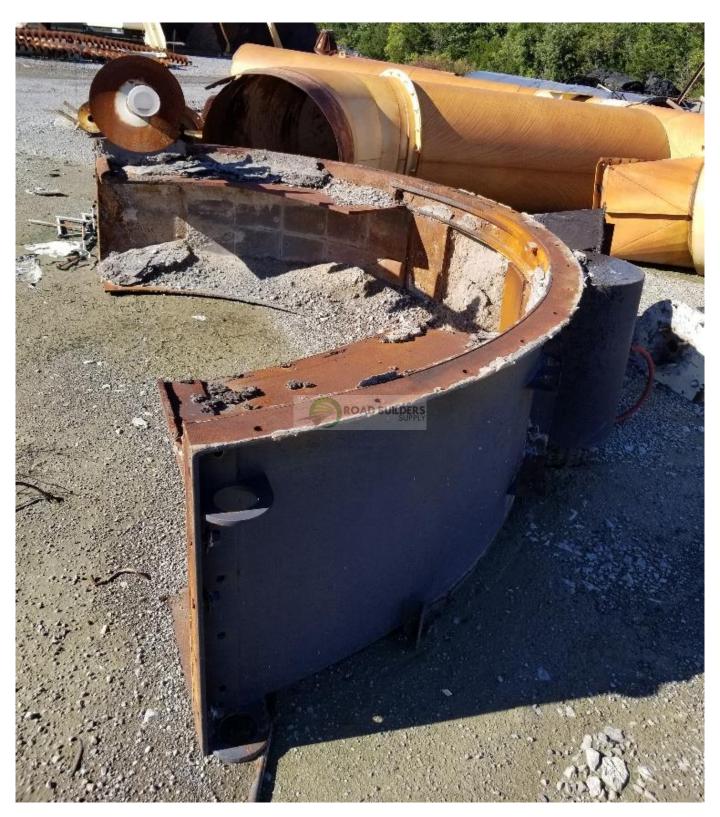

## Used Equipment: CFDM018 RAP Collar for Double Barrel Drum

- All equipment subject to prior sale.
- RSB strives to ensure the accuracy of all listings, but all listings are "as-is, where-is," with no implied warranty.
- All buyers are encouraged to inspect equipment personally to verify
- All buyers are encouraged to hispect equipment personally to verify accuracy.
  All information contained in this listing sheet is confidential. It is the
- All information contained in this listing sheet is confidential, it is the property of RBS and is not to be shared.
   Dead Duildeas Surgers hills in the second and in billing for the exercise of the
  - Road Builders Supply, LLC accepts no liability for the accuracy of the above listing.