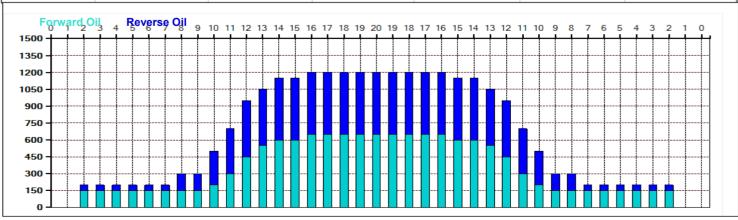

## 2019 OHSAA State Championships

Oil Pattern Distance: 43 Feet **Reverse Brush Drop:** 39 Feet Oil Per Board: 50 uL 11.75 mL 25.4 mL 13.65 mL **Forward Oil Total: Reverse Oil Total:** Volume Oil Total: 508 Boards Reverse Boards Crossed: 235 Boards Forward Boards Crossed: 273 Boards **Total Boards Crossed:** 

| 4 | Start | Stop | Loads | Speed | Crossed | Start | End  | Feet | T.Oil |
|---|-------|------|-------|-------|---------|-------|------|------|-------|
| 1 | 2L    | 2R   | 3     | 14    | 111     | 0.0   | 3.9  | 3.9  | 5550  |
| 2 | 10L   | 10R  | 1     | 14    | 21      | 3.9   | 5.8  | 1.9  | 1050  |
| 3 | 11L   | 11R  | 2     | 18    | 38      | 5.8   | 10.9 | 5.1  | 1900  |
| 4 | 12L   | 12R  | 3     | 18    | 51      | 10.9  | 18.5 | 7.6  | 2550  |
| 5 | 13L   | 13R  | 2     | 18    | 30      | 18.5  | 23.6 | 5.1  | 1500  |
| 6 | 14L   | 14R  | 1     | 18    | 13      | 23.6  | 26.1 | 2.5  | 650   |
| 7 | 16L   | 16R  | 1     | 18    | 9       | 26.1  | 28.6 | 2.5  | 450   |
| 8 | 2L    | 2R   | 0     | 22    | 0       | 28.6  | 43.0 | 14.4 | 0     |
|   |       |      |       |       |         |       |      |      |       |
|   |       |      |       |       |         |       |      |      |       |

|   | Start | Stop | Loads | Speed | Crossed | Start | End  | Feet | T.Oil |  |
|---|-------|------|-------|-------|---------|-------|------|------|-------|--|
| 1 | 2L    | 2R   | 0     | 30    | 0       | 43.0  | 35.0 | -8.0 | 0     |  |
| 2 | 14L   | 14R  | 1     | 22    | 13      | 35.0  | 31.9 | -3.1 | 650   |  |
| 3 | 12L   | 12R  | 2     | 18    | 34      | 31.9  | 26.8 | -5.1 | 1700  |  |
| 4 | 11L   | 11R  | 2     | 18    | 38      | 26.8  | 21.7 | -5.1 | 1900  |  |
| 5 | 10L   | 10R  | 3     | 18    | 63      | 21.7  | 14.1 | -7.6 | 3150  |  |
| 6 | 8L    | 8R   | 2     | 18    | 50      | 14.1  | 9.0  | -5.1 | 2500  |  |
| 7 | 2L    | 2R   | 1     | 18    | 37      | 9.0   | 6.5  | -2.5 | 1850  |  |
| 8 | 2L    | 2R   | 0     | 18    | 0       | 6.5   | 0.0  | -6.5 | 0     |  |
|   |       |      |       |       |         |       |      |      |       |  |
|   |       |      |       |       |         |       |      |      |       |  |
|   |       |      |       |       |         |       |      |      |       |  |
|   |       |      |       |       |         |       |      |      |       |  |
|   |       |      |       |       |         |       |      |      |       |  |