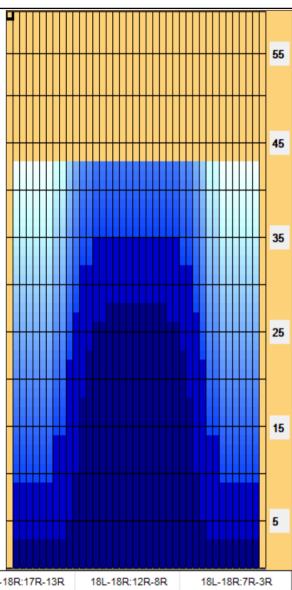

| Item             | 3L-7L:18L-18R        | 8L-12L:18L-18R      | 13L-17L:18L-18R     | 18L-18R:17R-13R      | 18L-18R:12R-8R      | 18L-18R:7R-3R        |
|------------------|----------------------|---------------------|---------------------|----------------------|---------------------|----------------------|
| Description      | Outside Track:Middle | Middle Track:Middle | Inside Track:Middle | MIddle: Inside Track | Middle:Middle Track | Middle:Outside Track |
| Track Zone Ratio | 6                    | 2.18                | 1.04                | 1.04                 | 2.18                | 6                    |