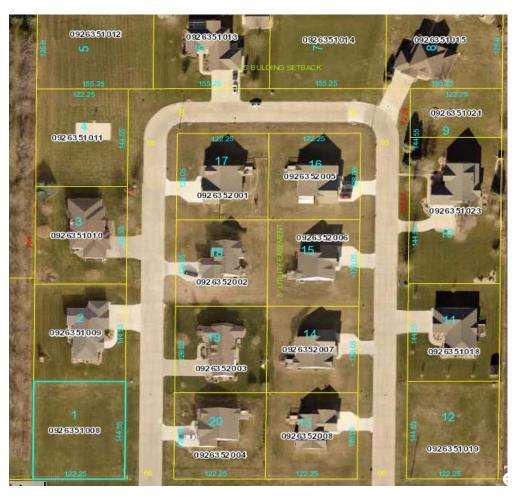

**Property Location:** Lot 1 Maier Addition **Terms of Sale:** Cash

Price:\$25,000Possession:Upon Final SettlementLot Size:122' X 144'Net Taxes:\$1942024/2025

The following information, although believed to be accurate, is not guaranteed to be so.