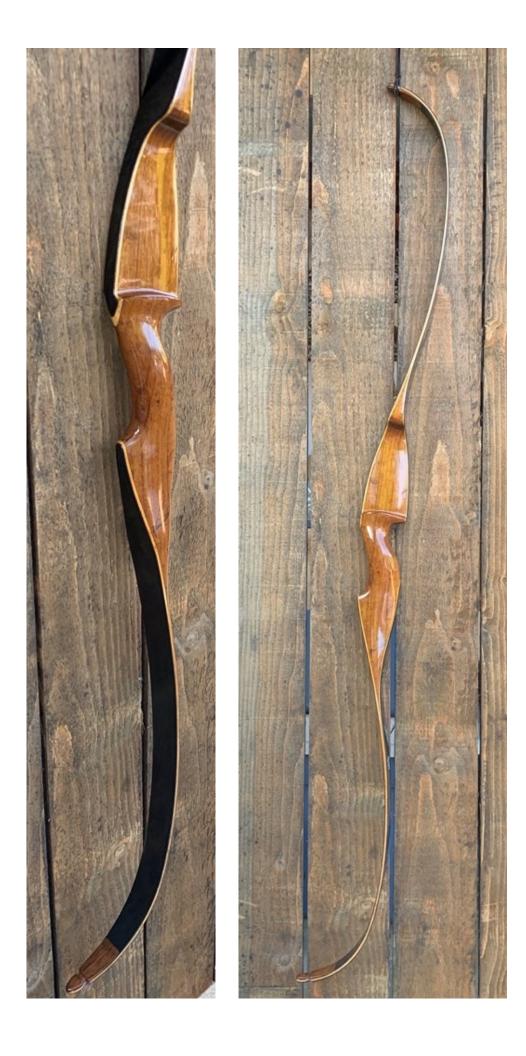

YEAR: 2000's's (Est.)

MAKE: Martin (by Howatt)

MODEL: X-200

HAND: Right

DRAW WEIGHT: 55#

AMO LENGTH: 60"

PRICE: \$159.00

SHIPPING AND HANDLING: \$19.00

TOTAL COST: \$178.00

DESCRIPTION: This X-200 Martin by Howatt is basically the same as the old Howatt Coronado design. Great looking and performing recurve. Double-sided tip overlays. This bow is in excellent condition. No delamination; no cracks; limbs are straight. Overlays and tips are in great condition. No drilled holes. No chips, dings or cracks. No stress lines or crazing. A few scratches and scuffs here and there. This is a really nice bow. This is NOT a vintage bow, but of more recent manufacture.