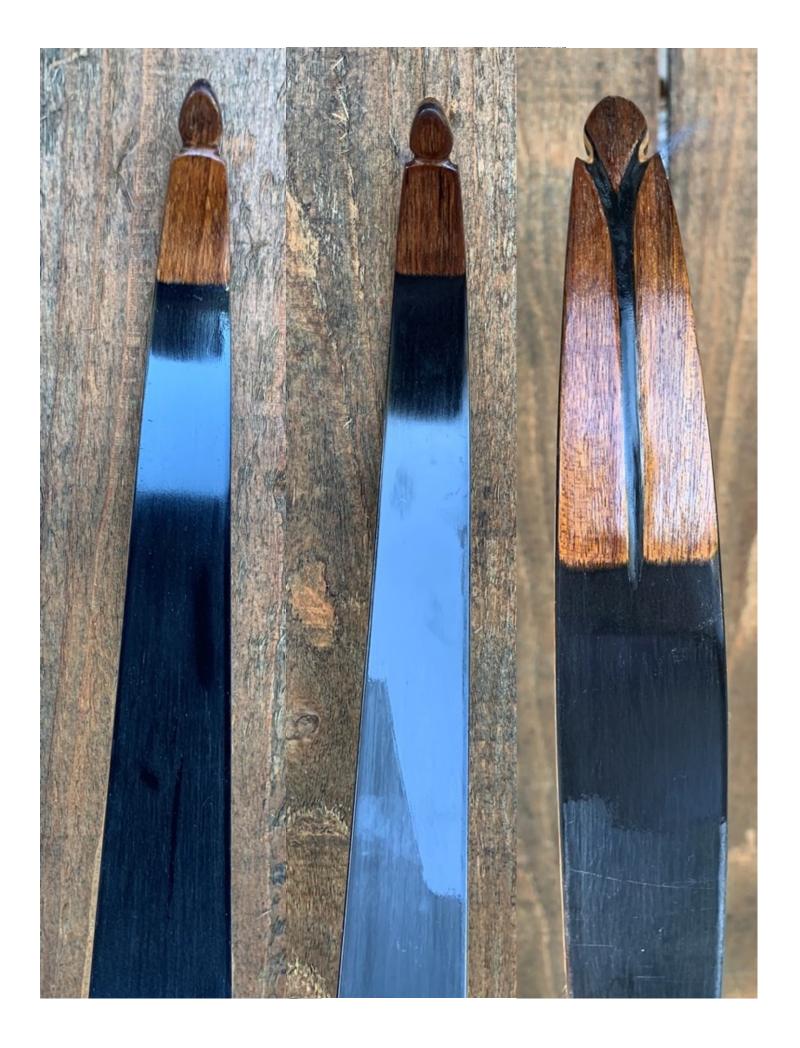

TOTAL COST: \$178.00

DESCRIPTION: This X-200 Martin by Howatt is basically the same as the old Howatt Coronado design. Great looking and performing recurve. Double-sided tip overlays. This bow is in excellent condition. No delamination; no cracks; limbs are straight. Overlays and tips are in great condition. No drilled holes. No chips, dings or cracks. No stress lines or crazing. A few scratches and scuffs here and there. This is a really nice bow. This is NOT a vintage bow, but of more recent manufacture.