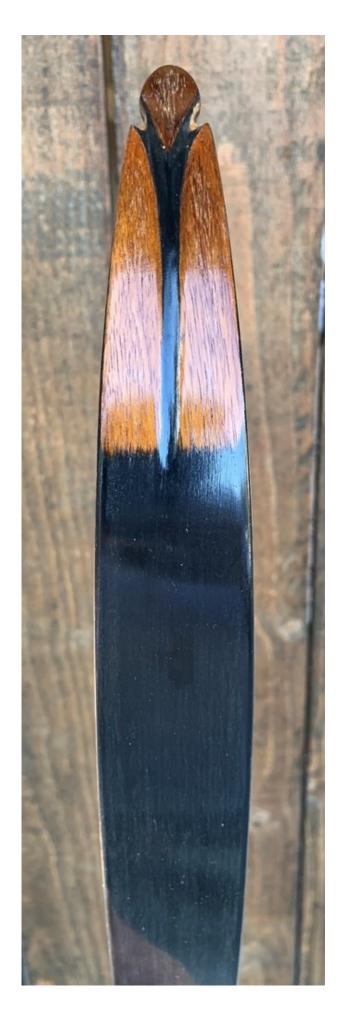

TOTAL COST: \$178.00

DESCRIPTION: This X-200 Martin by Howatt is basically the same as the old Howatt Coronado design. Great looking and performing recurve. Double-sided tip overlays. This bow is in excellent condition. No delamination; no cracks; limbs are straight. Overlays and tips are in great condition. No drilled holes. No chips, dings or cracks. No stress lines or crazing. A few scratches and scuffs here and there. This is a really nice bow. This is NOT a vintage bow, but of more recent manufacture.