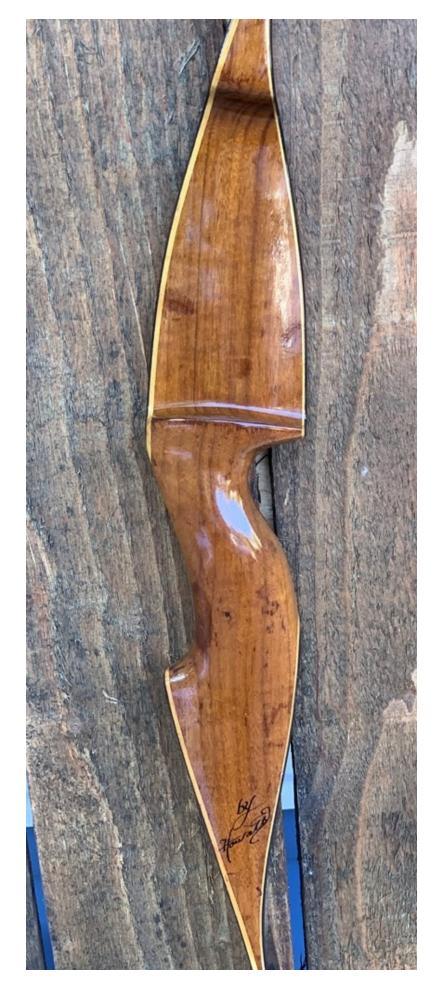

YEAR: 2000's's (Est.)

MAKE: Martin (by Howatt)

MODEL: X-200

HAND: Right

DRAW WEIGHT: 55#

AMO LENGTH: 60"

PRICE: \$159.00

SHIPPING AND HANDLING: \$19.00

TOTAL COST: \$178.00

DESCRIPTION: This X-200 Martin by Howatt is basically the same as the old Howatt Coronado design. Great looking and performing recurve. Double-sided tip overlays. This bow is in excellent condition. No delamination; no cracks; limbs are straight. Overlays and tips are in great condition. No drilled holes. No chips, dings or cracks. No stress lines or crazing. A few scratches and scuffs here and there. This is a really nice bow. This is NOT a vintage bow, but of more recent manufacture.