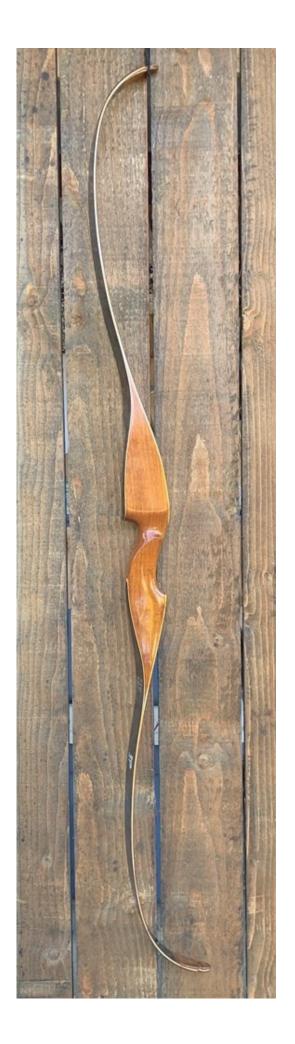

YEAR: 2000's's (Est.)

MAKE: Martin (by Howatt)

MODEL: X-200

HAND: Right

DRAW WEIGHT: 55#

AMO LENGTH: 60"

PRICE: \$159.00

SHIPPING AND HANDLING: \$19.00

TOTAL COST: \$178.00

DESCRIPTION: This X-200 Martin by Howatt is basically the same as the old Howatt Coronado design. Great looking and performing recurve. Double-sided tip overlays. This bow is in excellent condition. No delamination; no cracks; limbs are straight. Overlays and tips are in great condition. No drilled holes. No chips, dings or cracks. No stress lines or crazing. A few scratches and scuffs here and there. This is a really nice bow. This is NOT a vintage bow, but of more recent manufacture.