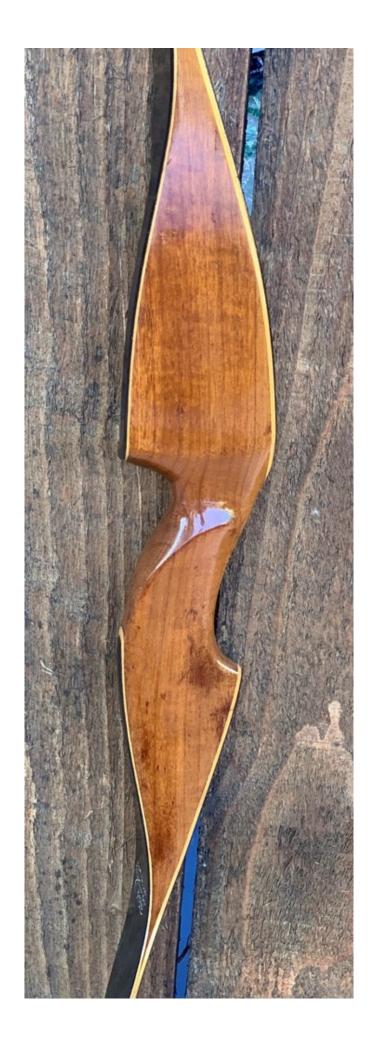

YEAR: 2000's's (Est.)

MAKE: Martin (by Howatt)

MODEL: X-200

HAND: Right

DRAW WEIGHT: 55#

AMO LENGTH: 60"

PRICE: \$159.00

SHIPPING AND HANDLING: \$19.00

TOTAL COST: \$178.00

DESCRIPTION: This X-200 Martin by Howatt is basically the same as the old Howatt Coronado design. Great looking and performing recurve. Double-sided tip overlays. This bow is in excellent condition. No delamination; no cracks; limbs are straight. Overlays and tips are in great condition. No drilled holes. No chips, dings or cracks. No stress lines or crazing. A few scratches and scuffs here and there. This is a really nice bow. This is NOT a vintage bow, but of more recent manufacture.