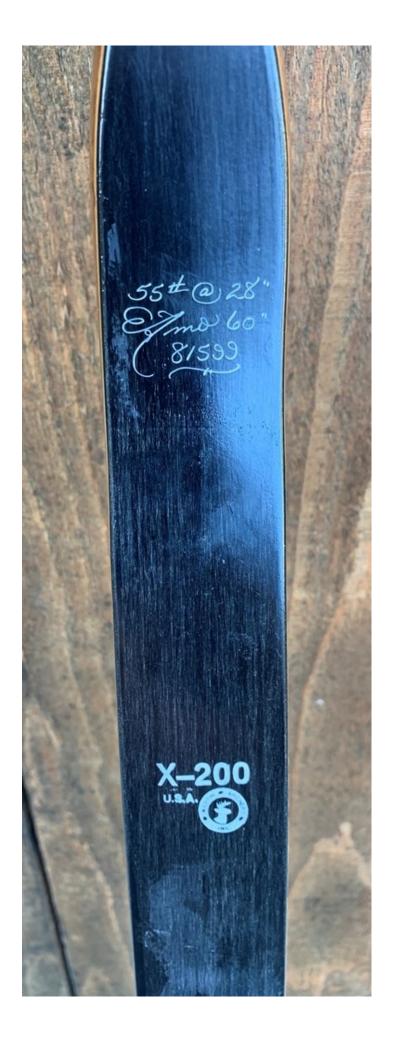

YEAR: 2000's's (Est.)

MAKE: Martin (by Howatt)

MODEL: X-200

HAND: Right

DRAW WEIGHT: 55#

AMO LENGTH: 60"

PRICE: \$159.00

SHIPPING AND HANDLING: \$19.00

TOTAL COST: \$178.00

DESCRIPTION: This X-200 Martin by Howatt is basically the same as the old Howatt Coronado design. Great looking and performing recurve. Double-sided tip overlays. This bow is in excellent condition. No delamination; no cracks; limbs are straight. Overlays and tips are in great condition. No drilled holes. No chips, dings or cracks. No stress lines or crazing. A few scratches and scuffs here and there. This is a really nice bow. This is NOT a vintage bow, but of more recent manufacture.