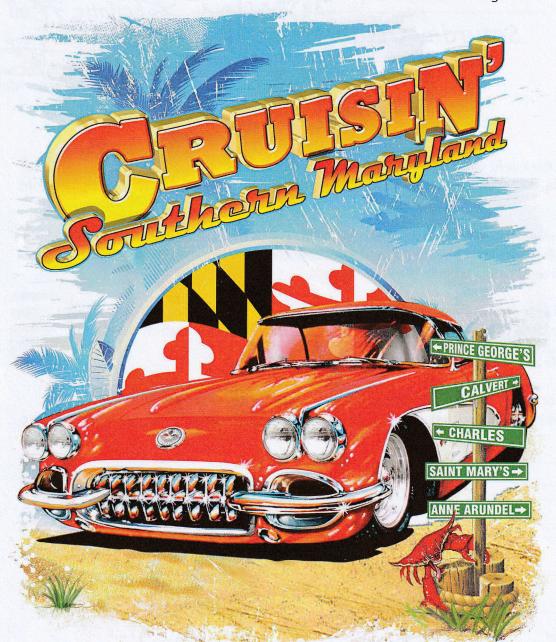

## Save The Date · Saturday, October 1, 2022

Rain Date October 2<sup>nd</sup> Weather Permmiting

- All vehicles invited, from classics to imports, trucks, motorcycles and more.
- 100 mile Cruise through three Southern Maryland Counties begins at 9:00 am at the Golden Beach Park & Ride (37750 Golden Beach Rd. Charlotte Hall, MD 20622, two blocks from Maryland Route 5) and arrival at the last stop is estimated to be 2:30 pm at Charlotte Hall Veterans Home. Registration begins at 7:30 am. Maps and route info will be provided upon arrival.
- Optional Poker Run available for an additional \$10.00 per entry 50% of proceeds go to charity, 30% to winning hand, and 10% each to the next two highest hands.
- 50-50 raffle tickets available all day, must be at the last stop to win.
- Registration Fee is \$30.00 per Vehicle, which includes a free Cruisin' Southern Maryland Event T-Shirt for the first 150 vehicles registered.
  Checks should be made payable to: Cruisin' Southern Maryland, Inc.