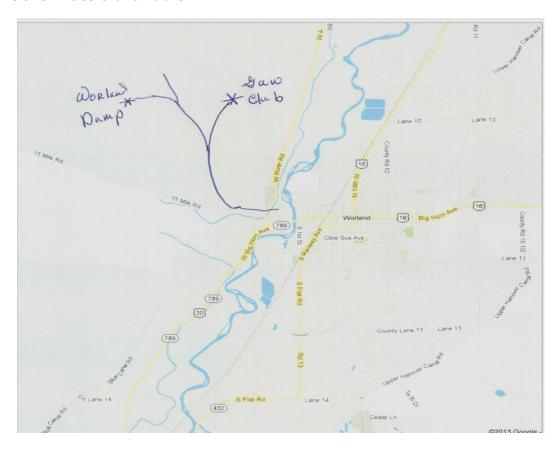

# 7th Annual Wild's of Wyoming Muzzleloader Skeet and Trap Shoot

**Guns allowed:** Any front stuff gun, shotgun, trade gun, smoothbore, flint, percussion.

Where: Worland, Wyoming, Shooting Complex

3 miles Northwest of Worland on County Rd 15 mile Signs will be posted.