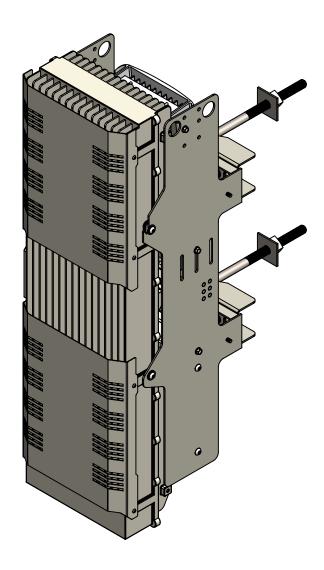

#### **Product Features:**

- For use with 60Watt radio, router, and Power Supply
- Compact Size
- Diverse mounting applications; includes concrete lamp post, steel pole, wood pole applications, and wall mountable.
- Optional grounding locations
- Power supply mounting options with ability to adjust bracket for slight tilt
- Concealment Cover attachment (cover not included in this kit\*)
- Kit Includes: (2) Pole Brackets, (1) Power Supply Bracket, (1) Router Bracket, (2) 5/8 x 12" Bolts, (4) 81/2' Make a Clamp, Grounding Jumper, and all associated hardware.
- Kit Allows for: Fiber MultiPort, 60Watt Radiohead, Router, and **Power Supply**

# **Product Specifications:** Model No: 60AWSBRKT

| Dimensions (W x H x D) | 33 x 11 x 12 INCHES                   |
|------------------------|---------------------------------------|
| Weight                 | 16 lbs                                |
| Safety                 | 500lb vertical load rating            |
| Environment            | Galvanized, Weather Resistant         |
| Cooling                | Natural Cooling                       |
| Mount                  | Lamp post, pole or wall mountable     |
| Construction           | Aluminum/ Steel                       |
| Finish                 | Outdoor Powder Coating/ Natural Color |