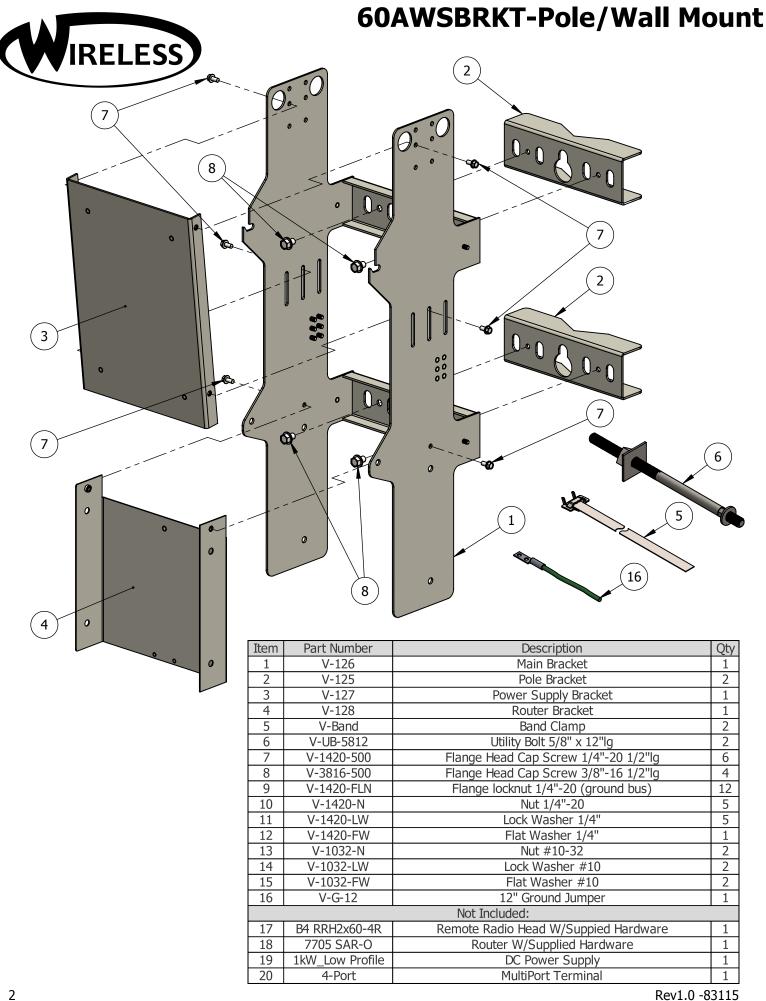

#### **Product Features:**

- For use with 60Watt radio, router, and Power Supply
- Compact Size
- Diverse mounting applications; includes concrete lamp post, steel pole, wood pole applications, and wall mountable.
- Optional grounding locations
- Power supply mounting options with ability to adjust bracket for slight tilt
- Concealment Cover attachment (cover not included in this kit\*)
- Kit Includes: (2) Pole Brackets, (1) Power Supply Bracket, (1) Router Bracket, (2) 5/8 x 12" Bolts, (4) 81/2' Make a Clamp, Grounding Jumper, and all associated hardware.
- Kit Allows for: Fiber MultiPort, 60Watt Radiohead, Router, and **Power Supply**