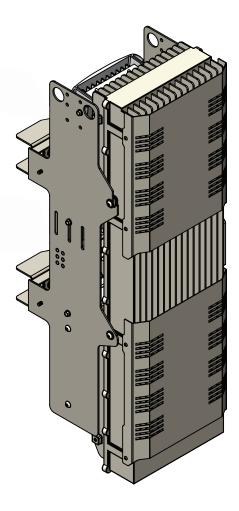

#### **Product Features:**

- For use with 60Watt radio, router, and Power Supply
- Compact Size
- Diverse mounting applications; includes concrete lamp post, steel pole, wood pole applications, and wall mountable.
- Optional grounding locations
- Power supply mounting options with ability to adjust bracket for slight tilt
- Concealment Cover attachment (cover not included in this kit\*)
- Kit Includes: (2) Pole Brackets, (1) Power Supply Bracket, (1) Router Bracket, (2) 5/8 x 12" Bolts, (4) 81/2' Make a Clamp, Grounding Jumper, and all associated hardware.
- Kit Allows for: Fiber MultiPort, 60Watt Radiohead, Router, and **Power Supply**

# **Product Specifications:** Model No: 60AWSBRKT

| Dimensions (W x H x D) | 33 x 11 x 12 INCHES                   |
|------------------------|---------------------------------------|
| Weight                 | 16 lbs                                |
| Safety                 | 500lb vertical load rating            |
| Environment            | Galvanized, Weather Resistant         |
| Cooling                | Natural Cooling                       |
| Mount                  | Lamp post, pole or wall mountable     |
| Construction           | Aluminum/ Steel                       |
| Finish                 | Outdoor Powder Coating/ Natural Color |