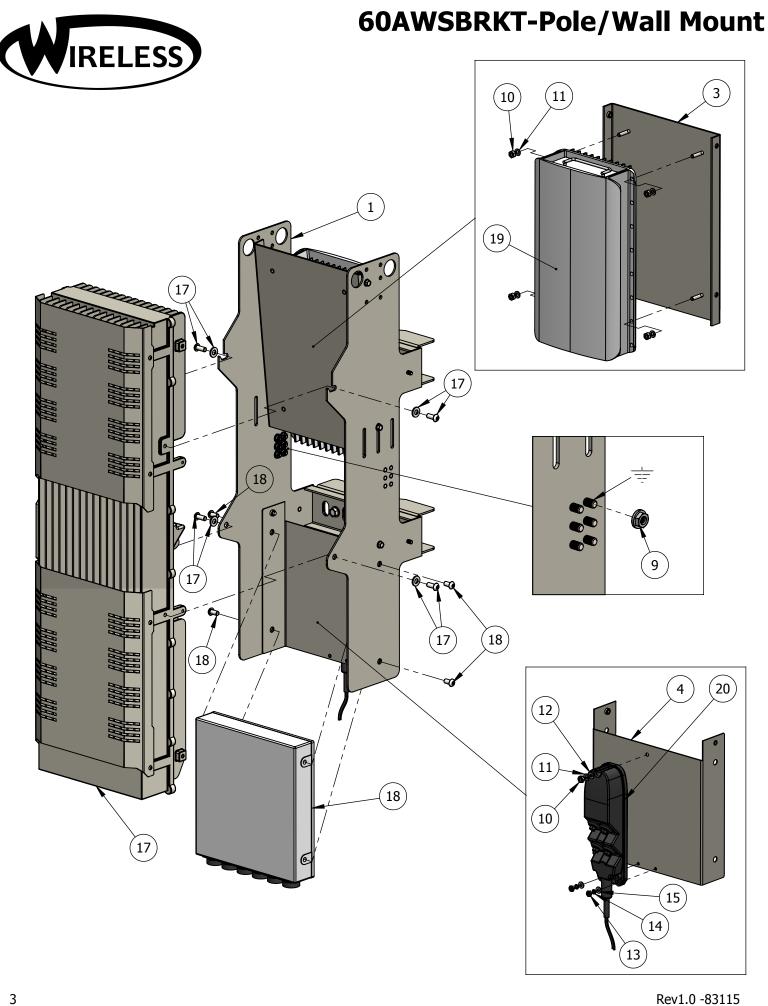

#### **Product Features:**

- For use with 60Watt radio, router, and Power Supply
- Compact Size
- Diverse mounting applications; includes concrete lamp post, steel pole, wood pole applications, and wall mountable.
- Optional grounding locations
- Power supply mounting options with ability to adjust bracket for slight tilt
- Concealment Cover attachment (cover not included in this kit\*)
- Kit Includes: (2) Pole Brackets, (1) Power Supply Bracket, (1) Router Bracket, (2) 5/8 x 12" Bolts, (4) 81/2' Make a Clamp, Grounding Jumper, and all associated hardware.
- Kit Allows for: Fiber MultiPort, 60Watt Radiohead, Router, and **Power Supply**