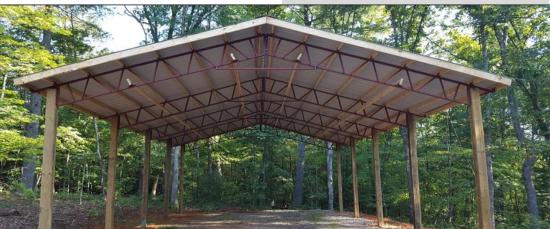

## **Quality Steel Trusses**

Pre-welded purlin cups offer stability and a reduction in construction time. With pre-drilled holes for wood purlins: there is no quicker, cost efficient method.

Additional stability is offered through our stabilizer bar. With pre-drilled holes and the bolts provided with each order, additional stability is achieved quickly.

Additional overhang with purlin cup is standard. Measurements for building size from outside of post to outside of post. Available without overhang per request.

For stability and ease of install standard trusses and shed trusses offer a "bolt to the post" base plate. Standard design is for 6x6 inch post. Will build to requests.

The bolt together design of our steel trusses offers the versatility, durability and ease of install our customers have come to expect. Pre-drilled with bolts provided.

### If you can imagine it... you can build it!

With trusses spaced at apart 10' apart as a standard. you will reduce the number of trusses, materials and labor cost with our quality steel truss system.