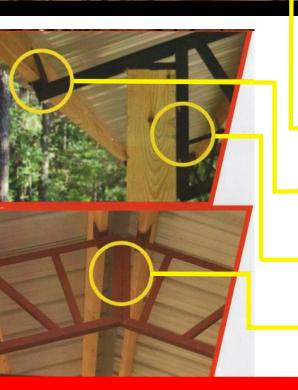

## **Quality Steel Trusses**

Pre-welded purlin cups offer stability and a reduction in construction time. With pre-drilled holes for wood purlins: there is no quicker, cost efficient method.

Additional stability is offered through our stabilizer bar. With pre-drilled holes and the bolts provided with each order, additional stability is achieved quickly.

Additional overhang with purlin cup is standard. Measurements for building size from outside of post to outside of post. Available without overhang per request.

For stability and ease of install standard trusses and shed trusses offer a "bolt to the post" base plate. Standard design is for 6x6 inch post. Will build to requests.

The bolt together design of our steel trusses offers the versatility, durability and ease of install our customers have come to expect. Pre-drilled with bolts provided.