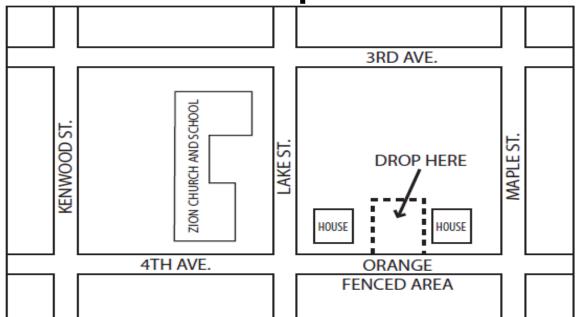

## **Christmas Tree Recycling December 18th thru January 29th**

**Alexandria Drop-off Location** 

**Glenwood Drop-off Location** 

DROP TREES AT 4TH AVE BETWEEN LAKE AND MAPLE
IN THE ORANGE FENCED AREA

Remove all tinsel, plastic bags, metal and wire from trees. No artificial trees. No HOUSEHOLD GARBAGE accepted. No trees accepted after January 29th. Garbage Haulers will not collect trees. **Recycle holiday string lights/cords** <u>at the</u>