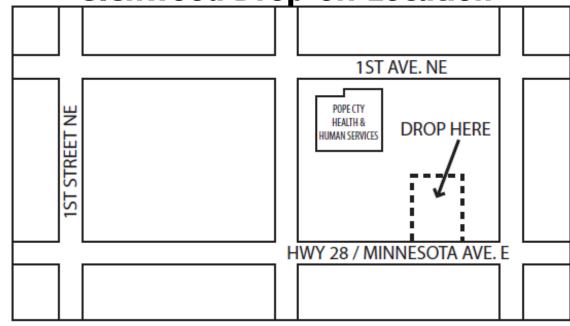

## **Christmas Tree Recycling December 18th thru January 29th**

**Alexandria Drop-off Location** 

**Glenwood Drop-off Location** 

DROP TREES AT 4TH AVE BETWEEN LAKE AND MAPLE
IN THE ORANGE FENCED AREA

Remove all tinsel, plastic bags, metal and wire from trees. No artificial trees. No HOUSEHOLD GARBAGE accepted. No trees accepted after January 29th. Garbage Haulers will not collect trees. **Recycle holiday string lights/cords** <u>at the</u>