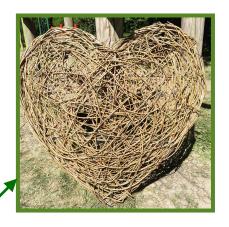

( for the house or garden)
Metal frames can be purchased for an additional £30 on the day for an enduring sculpture, or just use willow.

In this course you will make a round basket of approximately 30 cm in depth from scratch learning a variety of techniques.