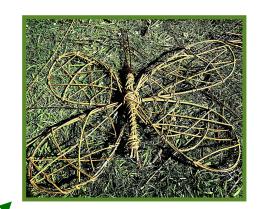

September 27th: Butterfly Making (These look great on the outside wall of your house!) Make this large sculptural piece from

Make this large sculptural piece from scratch, using the step by step method incorporated with your own unique wing design.