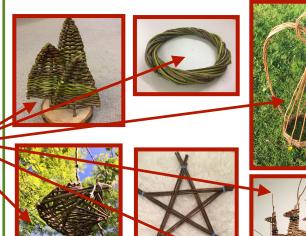

#### November 30th: Christmas willow. (1)

Starting with an angel, you will choose from a variety of Christmas items including small Christmas trees and reindeers, wreaths, stars and spiral boxes.

#### December 14th: Christmas willow. (2)

Starting with an angel, you will choose from a variety of Christmas items including small Christmas trees and reindeers, wreaths, stars and spiral boxes.

mob: 07834285585. email: waysidewillow@btinternet.com web: waysidewillow.co.uk