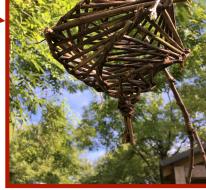

( for the house or garden)
Metal frames can be purchased for an additional £30 on the day for an enduring sculpture, or just use willow.

In this course you will make a round basket of approximately 30 cm in depth from scratch learning a variety of techniques.