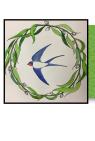

September 27th: Butterfly Making (These look great on the outside wall of your house!) Make this large sculptural piece from

Make this large sculptural piece from scratch, using the step by step method incorporated with your own unique wing design.