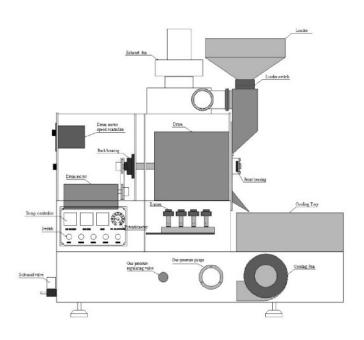

## BY BCROASTERS.COM

The BC-1 MD is a great roaster for the advanced home roaster or a sample or small coffee shop. It can roast from 4oz. to 1lb. per roast and up to 4 roasts per hour. It was built with the same components of the big commercial roasters but due to size has only one Omron control for BT. An optional PHIDGET kit can be added to data log both ET & BT and up to 2 more components. Due to size we could not add variable drum speed control but it has the advanced and precise airflow control via the MDDS (manual damper) system. Solid heavy-duty stainless steel drum and built in profiling system for BT. Direct-Connect chaff unit for efficiency & reduced footprint.

## **FEATURES**

DRUM TYPE
DATA LOGGING
THERMOCOUPLES
CONTROL PANEL
PHIDGET KIT
WARRANTY
PARTS AVAILABLE
110V CONVERTER

Single wall 304SS Drum 3mm

1 OMRON CONTROLS w/BT

K-TYPE for BT

BT VEIW ON PANEL

OPTIONAL KIT FOR BT & ET