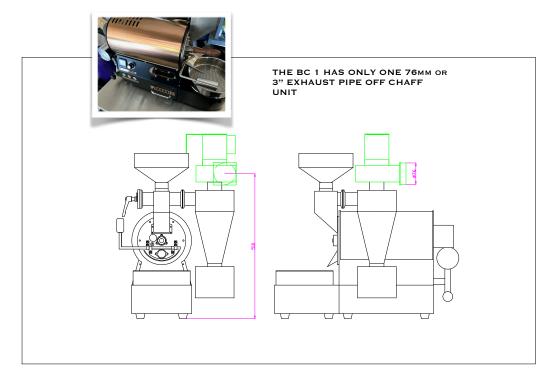

**NEW FOR 2018!**MDDS AIRFLOW SYSTEM FOR PRECISE AIRFLOW

ACTUAL BC-1 HAS ONLY ONE OMRON CONTROL FOR BT. Optional Phidget Kit for more temperature probes available

ONLY ONE
EXHAUST PIPE
COMES OFF
THE
BC-1 AT 3" AS
SHOWN
BELOW AND
CAN BE
EXHAUSTED
OUT OF
BUILDING.