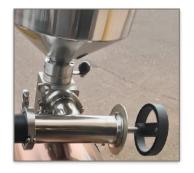

**NEW FOR 2018!**MDDS AIRFLOW SYSTEM FOR PRECISE AIRFLOW

ACTUAL BC-1 HAS ONLY ONE OMRON CONTROL FOR BT. Optional Phidget Kit for more temperature probes available

ONLY ONE
EXHAUST PIPE
COMES OFF
THE
BC-1 AT 3" AS
SHOWN
BELOW AND
CAN BE
EXHAUSTED
OUT OF
BUILDING.