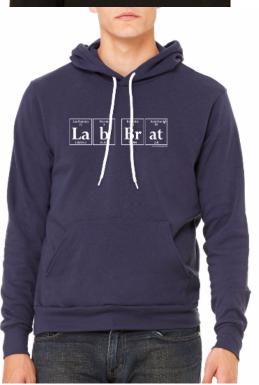

## PERIODICALLY INSPIRED UNISEX HOODIES

- Poly-cotton blend
- Pre-shrunk
- Super soft!
- Tapered sleeves for a fitted look for both men & women
- Available in unisex XS, S, M, L, XL
- \$20.00 wholesale
- Minimum order- 12/per design (same color)

#### **AVAILABLE DESIGNS**

- Genius
- Nerdy By Nature
- Talk Nerdy To Me
- Wise Ass
- Lab Brat
- Nerdy
- Periodically Inspired
- No Brain, No Gain

#### **AVAILABLE COLORS**

- Black
- Charcoal Gray
- Navy Blue

Clothing & housewares inspired by The Periodic Table