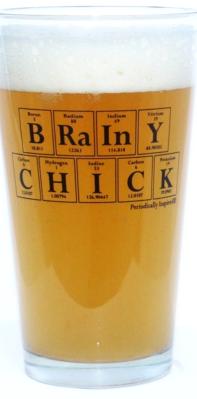

## PERIODICALLY INSPIRED PINT GLASSES

- 16 oz.
- Sturdy with a beveled bottom
- Dishwasher safe
- \$4.00 wholesale
- No minimum order

- Genius
- Nerdy By Nature
- Talk Nerdy To Me
- Nerdy
- Wise Ass
- Lab Brat
- Brainy Chick
- Brainy Boy