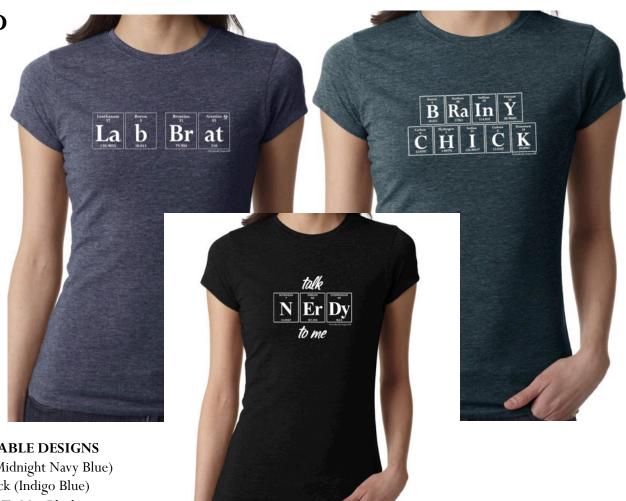

## PERIODICALLY INSPIRED **WOMEN'S TEES**

- Poly-cotton blend
- Pre-shrunk
- Slim fit
- Available in S, M, L, XL
- Short-Sleeve
- Crew-Neck
- \$11.00 wholesale

- Lab Brat (Midnight Navy Blue)
- Brainy Chick (Indigo Blue)
- Talk Nerdy To Me (Black)
- Nerdy By Nature (Black)