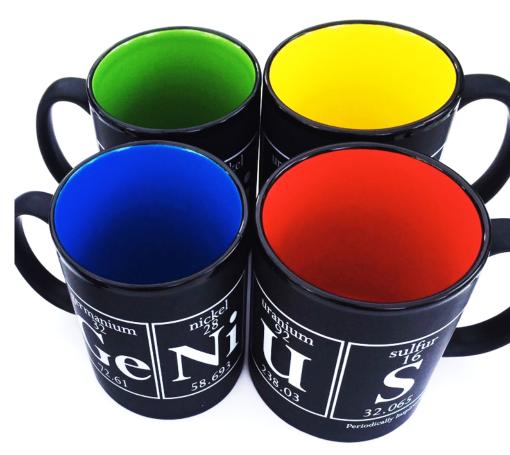

## PERIODICALLY INSPIRED COFFEE CUPS

- 11 oz.
- Ceramic
- Matte black exterior
- Colored interior
- Dishwasher safe
- Microwave safe
- \$7.00 wholesale

#### **AVAILABLE DESIGNS & COLORS\***

- Genius (best seller) sky blue, red, yellow & lime green
- Nerdy By Nature orange
- Talk Nerdy To Me red
- Nerdy yellow
- Wise Ass sky blue
- Lab Brat lime green
- Periodically Inspired white

<sup>\*</sup>If alternate colors are wanted, minimum order is 24 pieces. Available colors are red, orange, yellow, sky blue, lime green, purple, pink, white

Clothing & housewares inspired by The Periodic Table