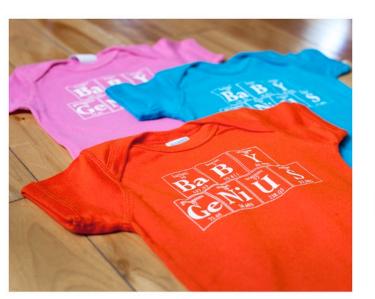

## PERIODICALLY INSPIRED BABY BODYSUITS

- 100% cotton
- Available in 6mo, 12mo, 18mo, 24mo
- Short-Sleeve
- \$9.00 wholesale

- Baby Genius (orange, turquoise, hot pink)
- Nerdy By Nature (orange)
- Made By Geniuses (charcoal gray)
- Genius In Training (kelly green)
- Wise Lass (hot pink)
- Brainy Chick (purple)
- Brainy Boy (turquoise)
- I CRY Periodically (red)
- I NAP Periodically (apple green)