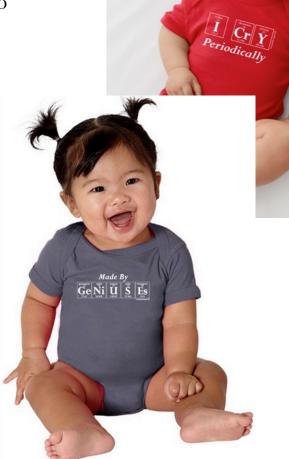

## PERIODICALLY INSPIRED BABY BODYSUITS

- 100% cotton
- Available in 6mo, 12mo, 18mo, 24mo
- Short-Sleeve
- \$9.00 wholesale

- Baby Genius (orange, turquoise, hot pink)
- Nerdy By Nature (orange)
- Made By Geniuses (charcoal gray)
- Genius In Training (kelly green)
- Wise Lass (hot pink)
- Brainy Chick (purple)
- Brainy Boy (turquoise)
- I CRY Periodically (red)
- I NAP Periodically (apple green)