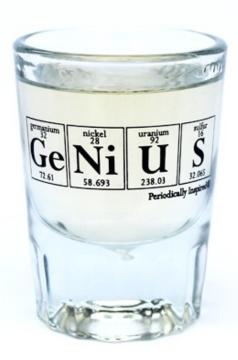

### PERIODICALLY INSPIRED (Double) SHOT GLASSES

- 2 oz.
- Beveled bottom
- Dishwasher safe
- \$4.00 wholesale
- Minimum order per design 24/pieces

# La Boron S Braine Braine B at 10.811 Periodically Ingraves

- Genius (shown)
- Wise Ass (shown)
- Lab Brat (shown)
- Nerdy By Nature
- Talk Nerdy To Me
- Brainy Chick

Clothing & housewares inspired by The Periodic Table