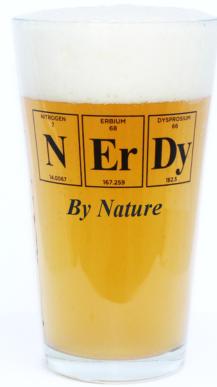

## PERIODICALLY INSPIRED PINT GLASSES

- 16 oz.
- Sturdy with a beveled bottom
- Dishwasher safe
- \$4.00 wholesale
- No minimum order

- Genius
- Nerdy By Nature
- Talk Nerdy To Me
- Nerdy
- Wise Ass
- Lab Brat
- Brainy Chick
- Brainy Boy