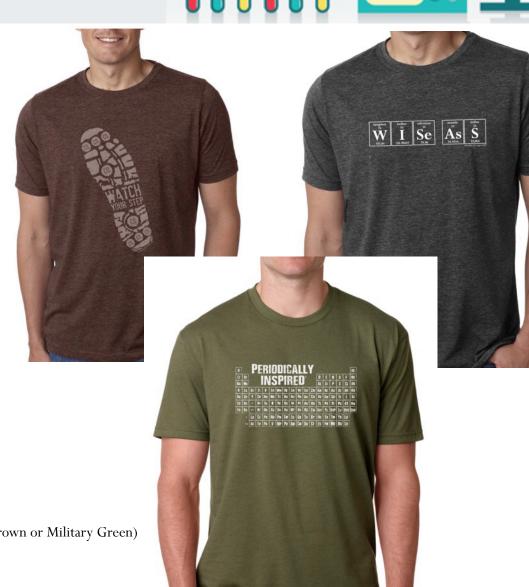

## PERIODICALLY INSPIRED MEN'S TEES

- Poly-cotton blend
- Pre-shrunk
- Available in S, M, L, XL, XXL
- Short-Sleeve
- Crew-Neck
- \$11.00 wholesale
- Minimum order- 12/per design (same color)

- Genius (Charcoal Gray or Black)
- Wise Ass (Charcoal Gray or Black)
- Nerdy By Nature (Black)
- Talk Nerdy To Me (Black)
- Wiser Than You (Indigo Blue)
- Lab Brat (Midnight Navy Blue)
- Watch Your Step/Carbon Footprint (Espresso Brown or Military Green)
- Periodically Inspired (Military Green)
- Boston (Midnight Navy Blue)