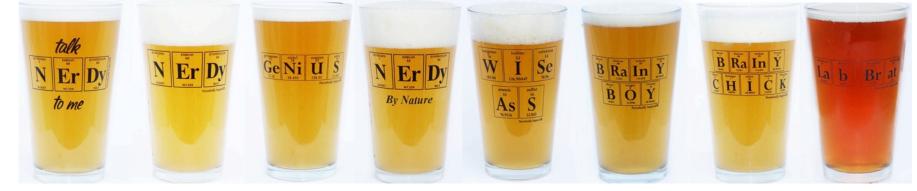

## PERIODICALLY INSPIRED PINT GLASSES

- 16 oz.
- Sturdy with a beveled bottom
- Dishwasher safe
- \$4.00 wholesale
- No minimum order

- Genius
- Nerdy By Nature
- Talk Nerdy To Me
- Nerdy
- Wise Ass
- Lab Brat
- Brainy Chick
- Brainy Boy