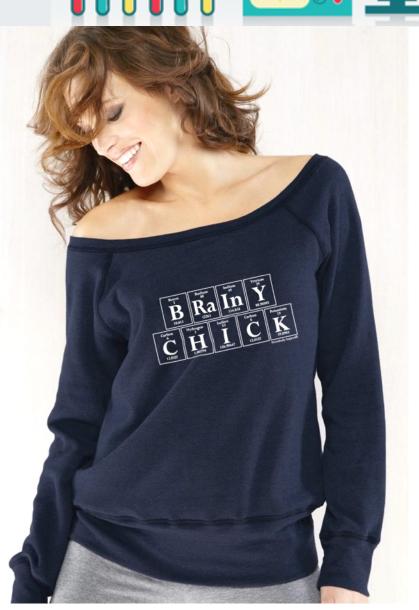

## PERIODICALLY INSPIRED WOMEN'S SCOOPNECK SWEATSHIRTS

- Poly-cotton blend
- Pre-shrunk
- Super soft!
- Available in women's S, M, L, XL
- \$20.00 wholesale
- Minimum order- 12/per design (same color)

#### **AVAILABLE DESIGNS**

- Brainy Chick
- Genius
- Nerdy By Nature
- Talk Nerdy To Me
- Wise Ass
- Periodically Inspired
- No Brain, No Gain

#### **AVAILABLE COLORS**

- Black
- Heather Gray
- Navy Blue

Clothing & housewares inspired by The Periodic Table