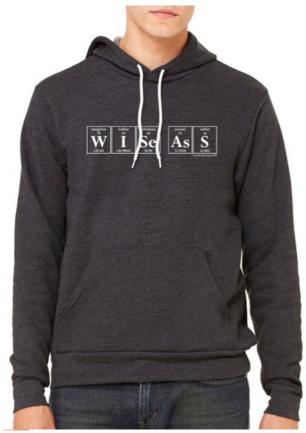

## PERIODICALLY INSPIRED UNISEX HOODIES

- Poly-cotton blend
- Pre-shrunk
- Super soft!
- Tapered sleeves for a fitted look for both men & women
- Available in unisex XS, S, M, L, XL
- \$20.00 wholesale
- Minimum order- 12/per design (same color)

#### **AVAILABLE DESIGNS**

- Genius
- Nerdy By Nature
- Talk Nerdy To Me
- Wise Ass
- Lab Brat
- Nerdy
- Periodically Inspired
- No Brain, No Gain

#### **AVAILABLE COLORS**

- Black
- Charcoal Gray
- Navy Blue

Clothing & housewares inspired by The Periodic Table