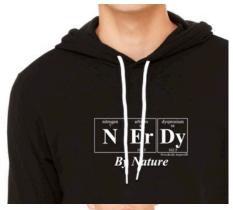

## PERIODICALLY INSPIRED UNISEX HOODIES

- Poly-cotton blend
- Pre-shrunk
- Super soft!
- Tapered sleeves for a fitted look for both men & women
- Available in unisex XS, S, M, L, XL
- \$20.00 wholesale
- Minimum order- 12/per design (same color)

#### **AVAILABLE DESIGNS**

- Genius
- Nerdy By Nature
- Talk Nerdy To Me
- Wise Ass
- Lab Brat
- Nerdy
- Periodically Inspired
- No Brain, No Gain

#### **AVAILABLE COLORS**

- Black
- Charcoal Gray
- Navy Blue

Clothing & housewares inspired by The Periodic Table