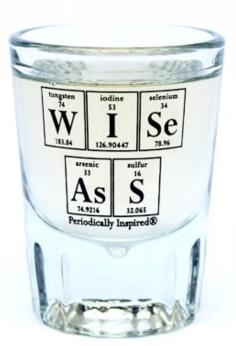

### PERIODICALLY INSPIRED (Double) SHOT GLASSES

- 2 oz.
- Beveled bottom
- Dishwasher safe
- \$4.00 wholesale
- Minimum order per design 24/pieces

# La Boron S Braine Braine B at 10.811 Periodically Ingraves

- Genius (shown)
- Wise Ass (shown)
- Lab Brat (shown)
- Nerdy By Nature
- Talk Nerdy To Me
- Brainy Chick

Clothing & housewares inspired by The Periodic Table