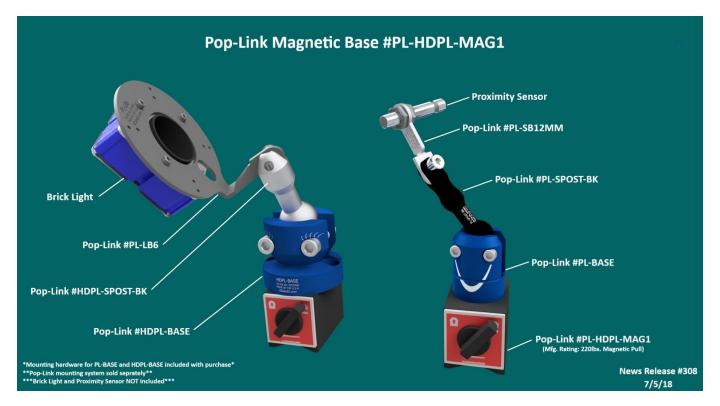

## News Release

Pop-Link Mounting System, by ADandD, is once again thrilled to announce an addition to The PL Series and
The HDPL Series: The PL-HDPL-MAG1

This magnetic base is compatible with the PL-BASE and HDPL-BASE. Mounting hardware is included in purchase of PL-HDPL-MAG1. The PL-HDPL-MAG1 has a manufactures rating of 220lbs/pull with V-Grooved bottom. The magnetic base is supplied with an off/on toggle knob for actuation of the magnet.

The PL-HDPL-Mag1 has a list price of \$120.00. We hope this product has great potential in testing and lab purposes as well as many more applications. Please contact us with any questions... we look forward to hearing from you!