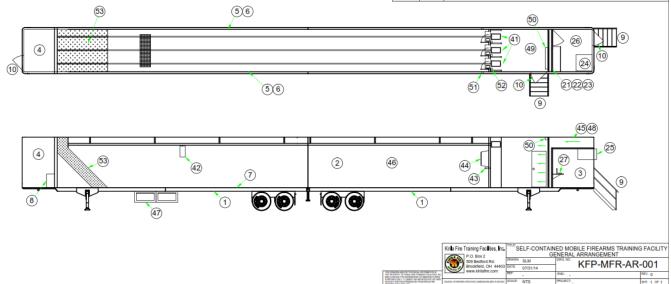

## **Mobile Firing Range**

|      | RANGE MASTER CONTROL ROOM |                                     |  |
|------|---------------------------|-------------------------------------|--|
| ITEM | QTY                       | DESCRIPTION                         |  |
| 21   | 1                         | BALLISTIC RESISTANT SEPARATION WALL |  |
| 22   | 1                         | BALLISTIC RESISTANT VIEWING WINDOW  |  |
| 23   | 1                         | BALLISTIC RESISTANT DOOR            |  |
| 24   | 1                         | GUN CLEARING DEVICE                 |  |
| 25   | 1                         | INDEPENDENT HVAC SYSTEM 10,000 BTU  |  |
| 26   | 1                         | INDEPENDENT LIGHTING SYSTEM         |  |
| 27   | 1                         | CONTROL SYSTEM                      |  |

| FIRING RANGE AREA |     |                                                              |  |
|-------------------|-----|--------------------------------------------------------------|--|
| ITEM              | QTY | DESCRIPTION                                                  |  |
| 41                | 3   | 25 YARD FIRING LANES                                         |  |
| 42                | 3   | 360° TARGET SYSTEM - 3-25 YARD RANGE W/ INDEPENDENT CONTROLS |  |
| 43                | 3   | RETRACTABLE SHOOTING SHELF W/ SPENT CASING RECEPTACLE        |  |
| 44                | 3   | RETRACTABLE WING BARRICADE                                   |  |
| 45                | 1   | INDEPENDENT HVAC SYSTEM 10,000 BTU                           |  |
| 46                | 1   | INDEPENDENT LIGHTING SYSTEM W/ DIMMING CAPABILITIES          |  |
| 47                | 1   | 2-STAGE HEPA FILTRATION VENTILATION SYSTEM                   |  |
| 48                | 1   | 75 FPM FRESH AIR SYSTEM                                      |  |
| 49                | 1   | NON-LETHAL TRAINING AREA                                     |  |
| 50                | 1   | POLICE LIGHT BAR & SIREN                                     |  |
| 51                | 1   | PHOTOELECTRIC SAFETY SYSTEM W/ ALARM                         |  |
| 52                | 1   | SAFETY SIGNAL LIGHT SYSTEM (RED/AMBER/GREEN)                 |  |
| 53                | 1   | RECLINING RUBBER BULLET TRAP                                 |  |
|                   |     |                                                              |  |