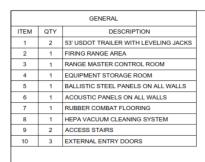

## **Mobile Firing Range**



|      | RANGE MASTER CONTROL ROOM |                                     |  |
|------|---------------------------|-------------------------------------|--|
| ITEM | QTY                       | DESCRIPTION                         |  |
| 21   | 1                         | BALLISTIC RESISTANT SEPARATION WALL |  |
| 22   | 1                         | BALLISTIC RESISTANT VIEWING WINDOW  |  |
| 23   | 1                         | BALLISTIC RESISTANT DOOR            |  |
| 24   | 1                         | GUN CLEARING DEVICE                 |  |
| 25   | 1                         | INDEPENDENT HVAC SYSTEM 10,000 BTU  |  |
| 26   | 1                         | INDEPENDENT LIGHTING SYSTEM         |  |
| 27   | 1                         | CONTROL SYSTEM                      |  |

| FIRING RANGE AR