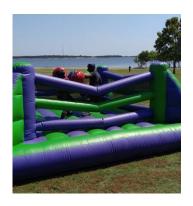

#### **Pedestal Joust**

Players: 2

Game Size: 26' Deep x 9'Tall x 19' Wide

Power: 110 Volt 20 AMPS