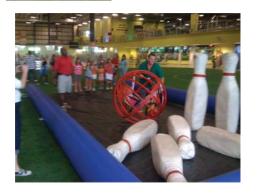

## **Human Bowling**

Players: 2

Game Size: 20' Deep x 6' Tall x 15' Wide

Power: 110 Volt 20 AMPS