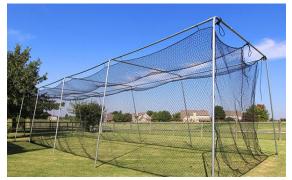

## **Batting Cage with Safety Balls & Pitching Machine**

Players: 1

Game Size: 28' Deep x 12' Tall x 12' Wide

Power: 110 Volt 20 AMPS