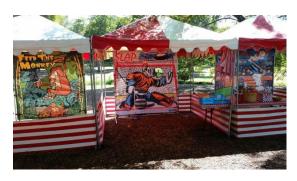

### **Traditional or Western Carnival Games**

Includes trinket prizes, call about upgrades Traditional Size: 10' Deep x 10' Tall x 10' Wide Western Size: 8' Deep x 10' Tall x 8' Wide

Power: None

Rented with or without staff