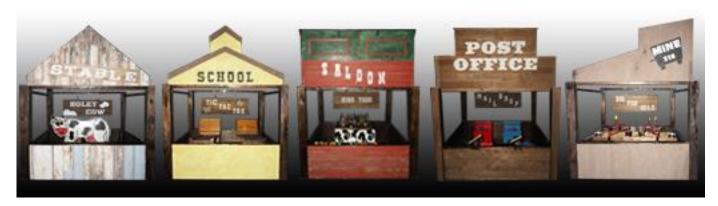

### **Traditional or Western Carnival Games**

Includes trinket prizes, call about upgrades Traditional Size: 10' Deep x 10' Tall x 10' Wide Western Size: 8' Deep x 10' Tall x 8' Wide

Power: None

Rented with or without staff