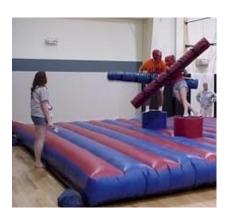

#### **Pedestal Joust**

Players: 2

Game Size: 26' Deep x 9'Tall x 19' Wide

Power: 110 Volt 20 AMPS