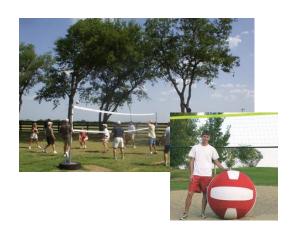

## **Volleyball Court – optional giant balls**

Playing Positions: Multi

Game Size: 40' Deep x 8' Tall x 20' Wide