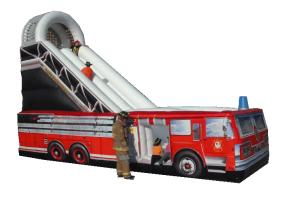

## Fire Engine Slide with Real Engine Graphics

Players: up to 6

Game Size: 28' Deep x 11' Wide x 18' Tall