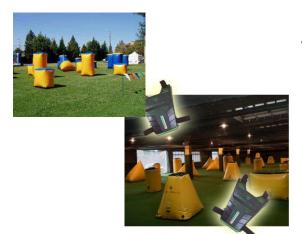

## **Alien Encounter Laser Tag Arena**

Players: 6

Game Size: 30' Deep x 10' Tall x 30' Wide

Power: 110 Volt 20 AMPS