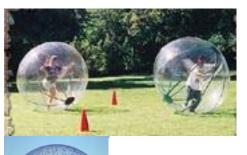

# **Human Spheres or Zorbs, Optional Track**

Players: 2

Game Size: Varies x 8' Round Power: 110 Volt 20 AMPS