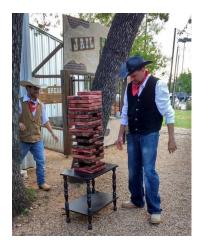

' Tall

Power: None

#### **Carnival Extras**



## **Alien Encounter Laser Tag Arena**

Players: 6

Game Size: 30' Deep x 10' Tall x 30' Wide

Power: 110 Volt 20 AMPS



## **Loo Racers / Motorized Toilets**

Players: 2

Game Size: Varies

Power: 110 Volt 8 AMPS

\*Optional Inflatable Track Available\*



# Inflatable Shooting Gallery w/ different backgrounds

Players: 2

Game Size: 20' Deep x 10' Tall x 10' Wide

Power: 110 Volt 20 AMPS

Backgrounds: Western, Halloween, Gangster & Alien



## **Prize Drop – Reaction Attraction Game**

Players: 2

Game Size: 5' Deep x 12' Wide x 8' Tall

#### **Lawn or Yard Games**



### **Giant Connect 4**

Players: 4

Game Size: 23" Deep x 46" Tall x 48" Wide

Power: None



#### **Ladder Golf**

Players: 2

Game Area: 15' Deep x 3' Wide

Power: None



# **Texas-Sized Jenga**

Players: 4

Game Size: 1' Deep x 2' Wide

Power: None



# Corn Hole – Vintage, Regular or Custom Branded\*

Players: 4

Game Size: 24' Deep x 3' Wide x 8" Tall

<sup>\*</sup>Custom branding at additional cost



If you don't see what you are looking for, just give us a call! We will be delighted to assist with your event!

972-494-9494

Phone: (972)494-9494 Fax: (214)637-4540

Toll Free:(888)901-5166



How did you hear about us?

3115 Halifax St. Dallas, TX 75247 info@outrageousadventures.com

| Event Date:  Name:  Time: |  |     | Set Time:  Event/Theme:  Fax: Phone: eMail: |                   |  |           |         |           |          |      |       |
|---------------------------|--|-----|---------------------------------------------|-------------------|