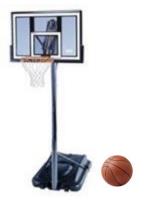

## **Basketball Goals**

Pro mobile goal with basketballs

Backboard: 52x33" Adjustable 7.5-10' Tall

Power: None