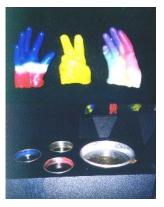

#### **Wax Hands**

Players: Multi

Game Size: 6' Deep x 4' Tall x 10' Wide

Power: 110 Volt 20 AMPS