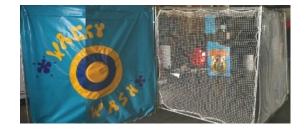

# Wacky Wash/Silly Shower, Optional Confetti

Players: 2

Game Size: 6' Deep x 6' Tall x 12' Wide

Power: None