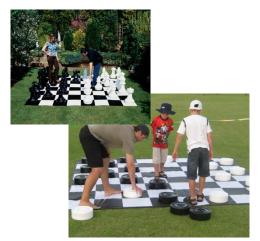

#### **Giant Chess or Checkers**

Playing Positions: Multi

Game Size: 12' Deep x 12' Wide