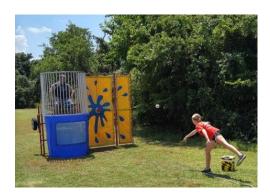

#### **Dunk Tank**

Player Positions: 2

Game Size: 15' Deep x 9' Tall x 15' Wide

Need: Water source 350 gallons