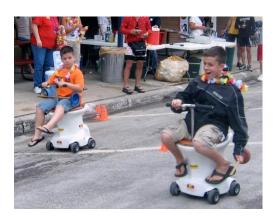

## **Loo Racers / Motorized Toilets**

Players: 2

Game Size: Varies

Power: 110 Volt 8 AMPS

\*Optional Inflatable Track Available\*