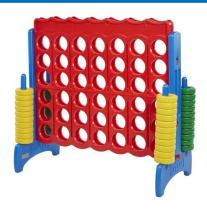

### **Giant Connect 4**

Players: 4

Game Size: 23" Deep x 46" Tall x 48" Wide

Power: None