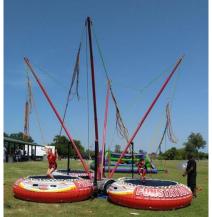

### **Euro Bungee 4-person Trampoline**

Players: 4

Game Size: 30' Deep x 25' Tall x 30' Wide

Power: 110 Volt 20 AMPS