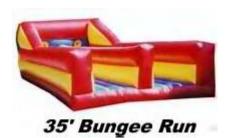

ep x 9' Tall x 18' Wide

Power: 2x110 Volt 20 AMPS Dedicated, Non GFI



## **American Flag Mechanical Bull**

Riders: 1

Game Size: 18' Deep x 9' Tall x 18' Wide

Power: 2x110 Volt 20 AMPS Dedicated, Non GFI



## **Big Wave Mechanical Surfing**

Riders: 1

Game Size: 18' Deep x 9' Tall x 18' Wide

Power: 2x110 Volt 20 AMPS Dedicated, Non GFI



## **Trackless Train / Rainbow Express**

Riders: 12 Area: Varies Power: None

#### **Traditional Inflatable Games**



# **Bouncy Boxing with Giant Boxing Gloves**

Players: 2

Game Size: 7' Deep x 7' Tall x 7' Wide

Power: 110 Volt 20 AMPS



#### **Pedestal Joust**

Players: 2

Game Size: 26' Deep x 9'Tall x 19' Wide

Power: 110 Volt 20 AMPS



### **Velcro Wall**

Players: 1

Game Size: 14' Deep x 12' Tall x 14' Wide

Power: 110 Volt 20 AMPS



## **Bungee Run**

Players: 2

Game Size: 35' Deep x 10' Wide x 8' Tall

#### **Giant Inflatable Games**



## **Rat Race Figure 8 Obstacle Course**

Players: 2-4, 150pph

Game Size: 30' Deep x 24' Tall x 58' Wide

Power: 4x110 Volt 20 AMPS



### **Wacky Obstacle Course**

Players: 2-4, 150pph

Game Size: 60' Deep x 17Tall x 14' Wide

Power: 2x110 Volt 20 AMPS



### **Saber Tooth Tiger Giant Slide**

Players: up to 8, 160pph

Game Size: 40' Deep x 27' Tall x 18' Wide

Power: 3x110 Volt 20 AMPS



## Fire Engine Slide with Real Engine Graphics

Players: up to 6

Game Size: 28' Deep x 11' Wide x 18' Tall

#### **Carnival Games**



### **Traditional or Western Carnival Games**

Includes trinket prizes, call about upgrades Traditional Size: 10' Deep x 10' Tall x 10' Wide Western Size: 8'