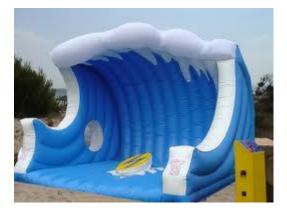

## **Big Wave Mechanical Surfing**

Riders: 1

Game Size: 18' Deep x 9' Tall x 18' Wide

Power: 2x110 Volt 20 AMPS Dedicated, Non GFI