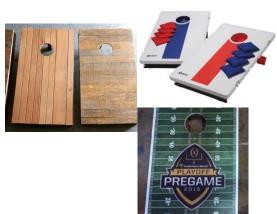

# Corn Hole – Vintage, Regular or Custom Branded\*

Players: 4

Game Size: 24' Deep x 3' Wide x 8" Tall

<sup>\*</sup>Custom branding at additional cost

If you don't see what you are looking for, just give us a call! We will be delighted to assist with your event!