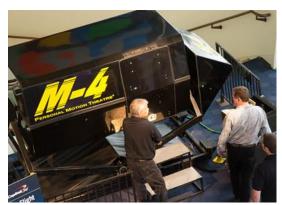

## M-4 Flight Simulator Personal Motion Theater

Riders: 2 seats

Game Size: 139" Deep x 81" Tall x 57"Wide Power: 1x110 Volt 20 AMPS Dedicated