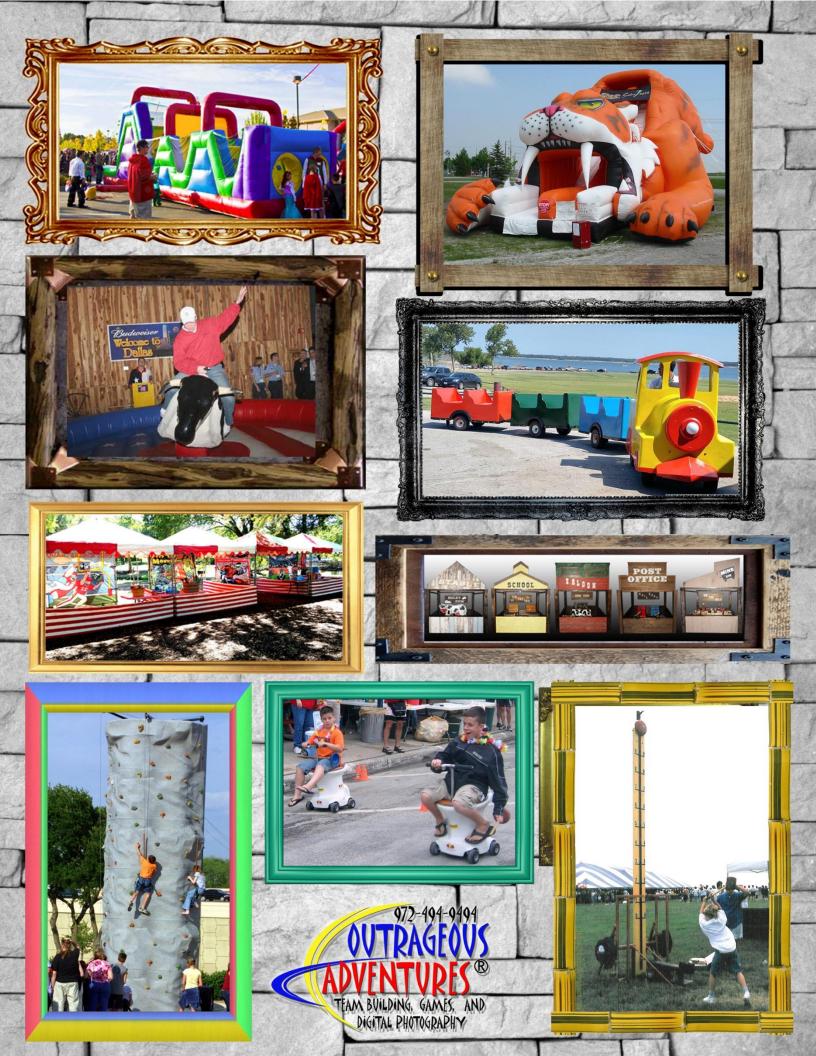

#### **Big Games**

## Inflatable Movie Screen Package

16x9' Viewable w/ sound system & HD 4500 Lumen

Projector

Game Size: 10' Deep x 19' Tall x 24' Wide

Power: 2x110 Volt 20 AMPS

## M-4 Flight Simulator Personal Motion Theater

Riders: 2 seats

Game Size: 139" Deep x 81" Tall x 57"Wide Power: 1x110 Volt 20 AMPS Dedicated

### **Euro Bungee 4-person Trampoline**

Players: 4

Game Size: 30' Deep x 25' Tall x 30' Wide

Power: 110 Volt 20 AMPS

### **Rockwall Climb N Dangle**

Playing Positions: 3

Game Size: 32' Deep x 24' Tall x 20' Wide

#### **Sport Games**

#### **Bankshot Basketball**

Player Positions: 6

Game Size: 12' Deep x 8' Tall x 42' Wide

Power: None

### **Doubleshot Basketball Pop-a-shot**

Player Positions: 2

Game Size: 9' Deep x 6' Tall x 3' Wide Power: 110 Volt 5 AMPS or Battery

## **Basketball Goals**

Pro mobile goal with basketballs

Backboard: 52x33" Adjustable 7.5-10' Tall

Power: None

## **Volleyball Court – optional giant balls**

Playing Positions: Multi

Game Size: 40' Deep x 8' Tall x 20' Wide

# Speed Pitch Baseball or Football with Digital Radar

Players: Multi

Game Size: 13' Deep x 12' Tall x 8' Wide

Power: 110 Volt 20 AMPS

## **Home Run Derby**

Players: 2

Game Size: 14' Deep x 8' Tall x 24' Wide

Power: 2x110 Volt 1 .00 AMPS

## **Batting Cage with Safety Balls & Pitching Machine**

Players: 1

Game Size: 28' Deep x 12' Tall x 12' Wide

Power: 110 Volt 20 AMPS

## **Soccer Goals with Optional Giant Balls**

Two Goals with balls

Game Size: 5' Deep x 6' Tall x 12' Wide

#### **Human Sized Games**

#### **Human Foosball**

Players: 10

Game Size: 140' Deep x 6' Tall x 30' Wide

Power: 110 Volt 20 AMPS

# **Human Spheres or Zorbs, Optional Track**

Players: 2

Game Size: Varies x 8' Round Power: 110 Volt 20 AMPS

## **Human Bowling**

Players: 2

Game Size: 20' Deep x 6' Tall x 15' Wide

Power: 110 Volt 20 AMPS

#### **Giant Chess or Checkers**

Playing Positions: Multi

Game Size: 12' Deep x 12' Wide

#### **Water Games**

# Wild Wave Dry/Wet Slide

Players: up to 6

Game Size: 26' Deep x 14' Tall x 12' Wide

Power: 110 Volt 20 AMPS

#### **Dunk Tank**

Player Positions: 2

Game Size: 15' Deep x 9' Tall x 15' Wide

Need: Water source 350 gallons

# Wacky Wash/Silly Shower, Optional Confetti

Players: 2

Game Size: 6' Deep x 6' Tall x 12' Wide

Power: None

## Water Tag with inflated Obstacles

Playing Positions: Multi Game Size: Varies

#### **Mechanical Games**

### **Western Mechanical Bull**

Riders: 1

Game Size: 18' Deep x 9' Tall x 18' Wide

Power: 2x110 Volt 20 AMPS Dedicated, Non GFI

## **American Flag Mechanical Bull**

Riders: 1

Game Size: 18' Deep x 9' Tall x 18' Wide

Power: 2x110 Volt 20 AMPS Dedicated, Non GFI

## **Big Wave Mechanical Surfing**

Riders: 1

Game Size: 18' Deep x 9' Tall x 18' Wide

Power: 2x110 Volt 20 AMPS Dedicated, Non GFI

## **Trackless Train / Rainbow Express**

Riders: 12 Area: Varies Power: None

#### **Traditional Inflatable Games**

# **Bouncy Boxing with Giant Boxing Gloves**

Players: 2

Game Size: 7' Deep x 7' Tall x 7' Wide

Power: 110 Volt 20 AMPS

#### **Pedestal Joust**

Players: 2

Game Size: 26' Deep x 9'Tall x 19' Wide

Power: 110 Volt 20 AMPS

### **Velcro Wall**

Players: 1

Game Size: 14' Deep x 12' Tall x 14' Wide

Power: 110 Volt 20 AMPS

## **Bungee Run**

Players: 2

Game Size: 35' Deep x 10' Wide x 8' Tall

#### **Giant Inflatable Games**

## **Rat Race Figure 8 Obstacle Course**

Players: 2-4, 150pph

Game Size: 30' Deep x 24' Tall x 58' Wide

Power: 4x110 Volt 20 AMPS

### **Wacky Obstacle Course**

Players: 2-4, 150pph

Game Size: 60' Deep x 17Tall x 14' Wide

Power: 2x110 Volt 20 AMPS

### **Saber Tooth Tiger Giant Slide**

Players: up to 8, 160pph

Game Size: 40' Deep x 27' Tall x 18' Wide

Power: 3x110 Volt 20 AMPS

## Fire Engine Slide with Real Engine Graphics

Players: up to 6

Game Size: 28' Deep x 11' Wide x 18' Tall

#### **Carnival Games**

### **Traditional or Western Carnival Games**

Includes trinket prizes, call about upgrades Traditional Size: 10' Deep x 10' Tall x 10' Wide Western Size: 8' Deep x 10' Tall x 8' Wide

Power: None

Rented with or without staff

#### **Wax Hands**

Players: Multi

Game Size: 6' Deep x 4' Tall x 10' Wide

Power: 110 Volt 20 AMPS

## **High Striker**

Players: 1

Game Size: 7' Deep x 7' Wide x 17' Tall

Power: None

#### **Carnival Extras**

## **Alien Encounter Laser Tag Arena**

Players: 6

Game Size: 30' Deep x 10' Tall x 30' Wide

Power: 110 Volt 20 AMPS

## **Loo Racers / Motorized Toilets**

Players: 2

Game Size: Varies

Power: 110 Volt 8 AMPS

\*Optional Inflatable Track Available\*

# Inflatable Shooting Gallery w/ different backgrounds

Players: 2

Game Size: 20' Deep x 10' Tall x 10' Wide

Power: 110 Volt 20 AMPS

Backgrounds: Western, Halloween, Gangster & Alien

## **Prize Drop – Reaction Attraction Game**

Players: 2

Game Size: 5' Deep x 12' Wide x 8' Tall

#### **Lawn or Yard Games**

### **Giant Connect 4**

Players: 4

Game Size: 23" Deep x 46" Tall x 48" Wide

Power: None

#### **Ladder Golf**

Players: 2

Game Area: 15' Deep x 3' Wide

Power: None

# **Texas-Sized Jenga**

Players: 4

Game Size: 1' Deep x 2' Wide

Power: None

# Corn Hole – Vintage, Regular or Custom Branded\*

Players: 4

Game Size: 24' Deep x 3' Wide x 8" Tall

<sup>\*</sup>Custom branding at additional cost

If you don't see what you are looking for, just give us a call! We will be delighted to assist with your event!