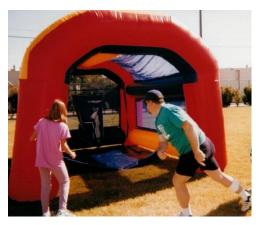

### **Doubleshot Basketball Pop-a-shot**

Player Positions: 2

Game Size: 9' Deep x 6' Tall x 3' Wide Power: 110 Volt 5 AMPS or Battery