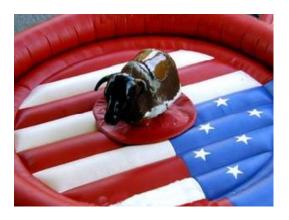

## **American Flag Mechanical Bull**

Riders: 1

Game Size: 18' Deep x 9' Tall x 18' Wide

Power: 2x110 Volt 20 AMPS Dedicated, Non GFI