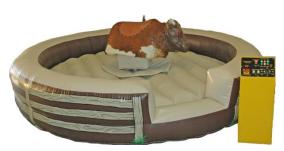

### **Western Mechanical Bull**

Riders: 1

Game Size: 18' Deep x 9' Tall x 18' Wide

Power: 2x110 Volt 20 AMPS Dedicated, Non GFI