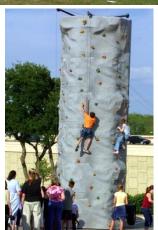

### **Rockwall Climb N Dangle**

Playing Positions: 3

Game Size: 32' Deep x 24' Tall x 20' Wide