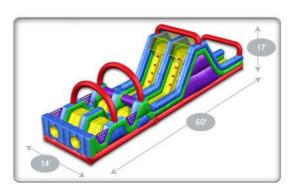

### **Wacky Obstacle Course**

Players: 2-4, 150pph

Game Size: 60' Deep x 17Tall x 14' Wide

Power: 2x110 Volt 20 AMPS