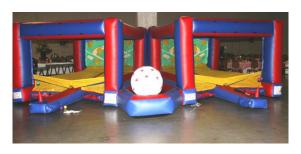

## **Home Run Derby**

Players: 2

Game Size: 14' Deep x 8' Tall x 24' Wide

Power: 2x110 Volt 1 .00 AMPS