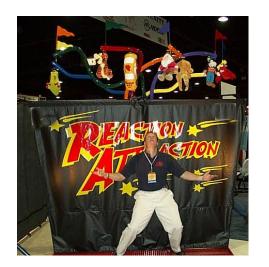

## **Prize Drop – Reaction Attraction Game**

Players: 2

Game Size: 5' Deep x 12' Wide x 8' Tall