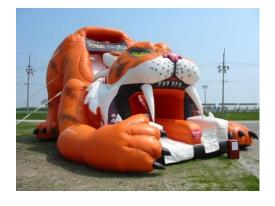

### **Saber Tooth Tiger Giant Slide**

Players: up to 8, 160pph

Game Size: 40' Deep x 27' Tall x 18' Wide

Power: 3x110 Volt 20 AMPS