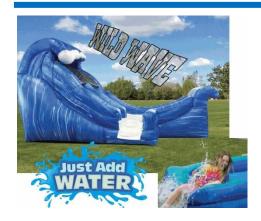

# Wild Wave Dry/Wet Slide

Players: up to 6

Game Size: 26' Deep x 14' Tall x 12' Wide

Power: 110 Volt 20 AMPS