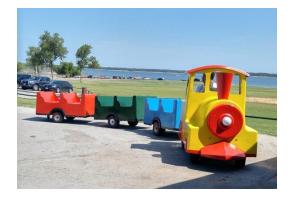

x 14' Tall x 12' Wide

Power: 110 Volt 20 AMPS



#### **Dunk Tank**

Player Positions: 2

Game Size: 15' Deep x 9' Tall x 15' Wide

Need: Water source 350 gallons



# Wacky Wash/Silly Shower, Optional Confetti

Players: 2

Game Size: 6' Deep x 6' Tall x 12' Wide

Power: None



## Water Tag with inflated Obstacles

Playing Positions: Multi Game Size: Varies

#### **Mechanical Games**



### **Western Mechanical Bull**

Riders: 1

Game Size: 18' Deep x 9' Tall x 18' Wide

Power: 2x110 Volt 20 AMPS Dedicated, Non GFI



## **American Flag Mechanical Bull**

Riders: 1

Game Size: 18' Deep x 9' Tall x 18' Wide

Power: 2x110 Volt 20 AMPS Dedicated, Non GFI



## **Big Wave Mechanical Surfing**

Riders: 1

Game Size: 18' Deep x 9' Tall x 18' Wide

Power: 2x110 Volt 20 AMPS Dedicated, Non GFI



## **Trackless Train / Rainbow Express**

Riders: 12 Area: Varies Power: None

#### **Traditional Inflatable Games**



# **Bouncy Boxing with Giant Boxing Gloves**

Players: 2

Game Size: 7' Deep x 7' Tall x 7' Wide

Power: 110 Volt 20 AMPS



#### **Pedestal Joust**

Players: 2

Game Size: 26' Deep x 9'Tall x 19' Wide

Power: 110 Volt 20 AMPS



### **Velcro Wall**

Players: 1

Game Size: 14' Deep x 12' Tall x 14' Wide

Power: 110 Volt 20 AMPS



## **Bungee Run**

Players: 2

Game Size: 35' Deep x 10' Wide x 8' Tall

#### **Giant Inflatable Games**



## **Rat Race Figure 8 Obstacle Course**

Players: 2-4, 150pph

Game Size: 30' Deep x 24' Tall x 58' Wide

Power: 4x110 Volt 20 AMPS



### **Wacky Obstacle Course**

Players: 2-4, 150pph

Game Size: 60' Deep x 17Tall x 14' Wide

Power: