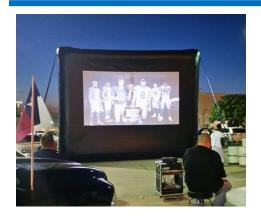

## Inflatable Movie Screen Package

16x9' Viewable w/ sound system & HD 4500 Lumen

Projector

Game Size: 10' Deep x 19' Tall x 24' Wide

Power: 2x110 Volt 20 AMPS