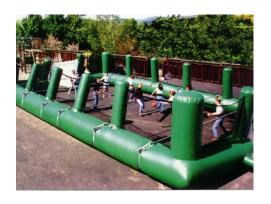

#### **Human Foosball**

Players: 10

Game Size: 140' Deep x 6' Tall x 30' Wide

Power: 110 Volt 20 AMPS