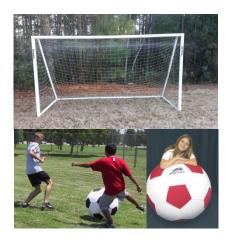

## **Soccer Goals with Optional Giant Balls**

Two Goals with balls

Game Size: 5' Deep x 6' Tall x 12' Wide