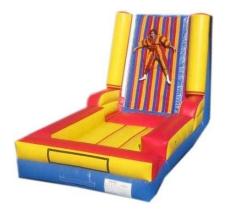

### **Velcro Wall**

Players: 1

Game Size: 14' Deep x 12' Tall x 14' Wide

Power: 110 Volt 20 AMPS