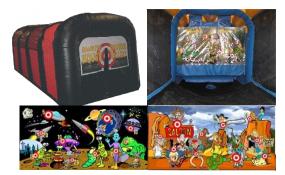

## Inflatable Movie Screen Package

16x9' Viewable w/ sound system & HD 4500 Lumen

Projector

Game Size: 10' Deep x 19' Tall x 24' Wide

Power: 2x110 Volt 20 AMPS

# Inflatable Shooting Gallery w/ different backgrounds

Players: 2

Game Size: 20' Deep x 10' Tall x 10' Wide

Power: 110 Volt 20 AMPS

Backgrounds: Western, Halloween, Gangster & Alien