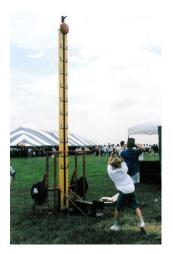

## **High Striker**

Players: 1

Game Size: 7' Deep x 7' Wide x 17' Tall

Power: None