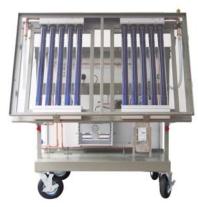

An electrical fault package option can be added, specify **H-SST-3-FP**. A Computer Data Logging Option can be added, specify **H-SST-3-CDL**.

MODEL H-SST-3-CDL Back view showing solar collector tilted toward sun