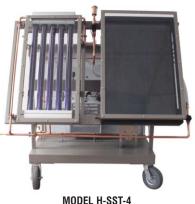

Back view showing solar collector tilted toward sun

All Hampden units are available for operation at any voltage or frequency