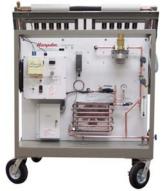

## **Environmental Systems Solar Trainers**

Educational Training Equipment for the 21st Century

Bulletin 230-2E

MODEL H-SST-3-CDL Front view showing components Overall Dimensions: 72"H x 48"W x 34"D Shipping Weight: 794 lbs.

## H-SST-3 Solar Tube Heat System Trainer

The Hampden **Model H-SST-3** Solar Tube Heat System Trainer is an actual solar hot water heating system. System components include 2 vacuum tube solar collector sections, circulation pumps, storage tank, heat exchanger, air separator, air handler, solar heating coil, automatic air vents, thermostat, and a control panel with sensors. Gauges, thermometers, and flowmeters permit students to observe pressures, temperatures, and flow rate while the system is in operation. The trainer is mounted on a mobile frame and the collector panel is adjustable for easy positioning in direct sunlight.