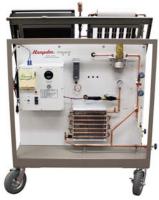

MODEL H-SST-4 Front view showing components Overall Dimensions: 72"H x 48"W x 34"D Shipping Weight: 794 lbs.

## H-SST-4 Solar Tube and Flat Panel Heat System Trainer

The Hampden Model H-SST-4 Solar Tube and Flat Panel Heat System Trainer is an actual solar hot water heating system. System components include one (1) traditional style solar collector and one (1) vacuum tube solar collector, circulation pumps, storage tank, heat exchanger, air separator, air handler, solar heating coil, automatic air vents, thermostat, and a control panel with sensors. Gauges, thermometers, and flowmeters permit students to observe pressures, temperatures, and flow rate while the system is in operation. The trainer is mounted on a mobile frame and the collector panel is adjustable for easy positioning in direct sunlight. An electrical fault package option can be added, specify H-SST-4-FP. A Computer Data Logging Option can be added, specify H-SST-4-CDL.