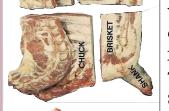

#### FRONT OF BEEF

Rib, Chuck, & Brisket (Avg. 130-160 lbs.).

Cut, Wrapped, Frozen & Boxed \$5.19/lb. Uncut \$4.79/lb