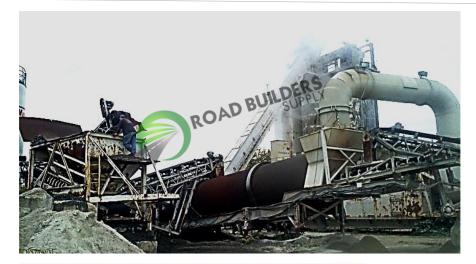

## BP015 Barber Greene 3-Ton Batch Plant

## ID: BP015 Details:

- ➤ 300 TPH Portable Counterflow plant
- Drum was replaced in 2002
- ➤ New control system installed in 2002
- Complete 3 150-ton silos

- All equipment subject to prior sale.
- RBS strives to ensure the accuracy of all listings, but all listings are "as-is, where-is," with no implied warranty.
- All buyers are encouraged to inspect equipment personally to verify accuracy.
- All information contained in this listing sheet is confidential. It is the property of RBS and is not to be
- Road Builders Supply, LLC accepts no liability for the accuracy of the above listing.