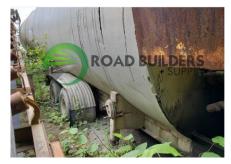

## BP015 Barber Greene 3-Ton Batch Plant

## ID: BP015 Details:

- ➤ 300 TPH Portable Counterflow plant
- Drum was replaced in 2002
- ➤ New control system installed in 2002
- Complete 3 150-ton silos

- All equipment subject to prior sale.
- RBS strives to ensure the accuracy of all listings, but all listings are "as-is, where-is," with no implied warranty.
- All buyers are encouraged to inspect equipment personally to verify accuracy.
- All information contained in this listing sheet is confidential. It is the property of RBS and is not to be
- Road Builders Supply, LLC accepts no liability for the accuracy of the above listing.