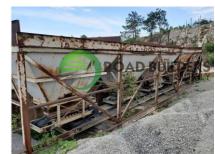

## BP015 Barber Greene 3-Ton Batch Plant

## ID: BP015 Details:

- ➤ 300 TPH Portable Counterflow plant
- Drum was replaced in 2002
- ➤ New control system installed in 2002
- Complete 3 150-ton silos

- All equipment subject to prior sale.
- RBS strives to ensure the accuracy of all listings, but all listings are "as-is, where-is," with no implied warranty.
- All buyers are encouraged to inspect equipment personally to verify accuracy.
- All information contained in this listing sheet is confidential. It is the property of RBS and is not to be
- Road Builders Supply, LLC accepts no liability for the accuracy of the above listing.