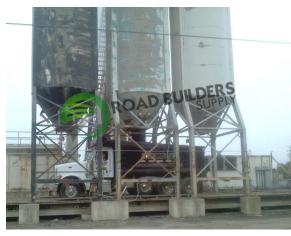

## BP015 Barber Greene 3-Ton Batch Plant

## ID: BP015 Details:

- ➤ 300 TPH Portable Counterflow plant
- Drum was replaced in 2002
- ➤ New control system installed in 2002
- Complete 3 150-ton silos

- All equipment subject to prior sale.
- RBS strives to ensure the accuracy of all listings, but all listings are "as-is, where-is," with no implied warranty.
- All buyers are encouraged to inspect equipment personally to verify accuracy.
- All information contained in this listing sheet is confidential. It is the property of RBS and is not to be
- Road Builders Supply, LLC accepts no liability for the accuracy of the above listing.