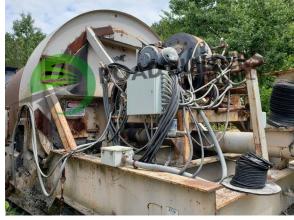

## ID: BP015 Details:

- ➤ 300 TPH Portable Counterflow plant
- Drum was replaced in 2002
- ➤ New control system installed in 2002
- Complete 3 150-ton silos

- All equipment subject to prior sale.
- RBS strives to ensure the accuracy of all listings, but all listings are "as-is, where-is," with no implied warranty.
- All buyers are encouraged to inspect equipment personally to verify accuracy.
- All information contained in this listing sheet is confidential. It is the property of RBS and is not to be
- Road Builders Supply, LLC accepts no liability for the accuracy of the above listing.