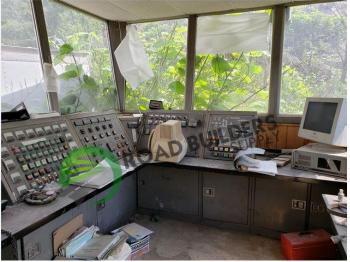

## ID: BP015 Details:

- ➤ 300 TPH Portable Counterflow plant
- Drum was replaced in 2002
- ➤ New control system installed in 2002
- Complete 3 150-ton silos

- All equipment subject to prior sale.
- RBS strives to ensure the accuracy of all listings, but all listings are "as-is, where-is," with no implied warranty.
- All buyers are encouraged to inspect equipment personally to verify accuracy.
- All information contained in this listing sheet is confidential. It is the property of RBS and is not to be
- Road Builders Supply, LLC accepts no liability for the accuracy of the above listing.