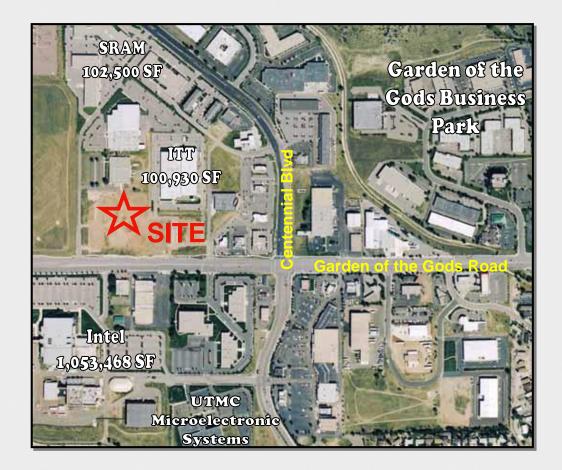

## Lease Rate: \$11.00/SF NNN Sale Price: \$4,200,000.00

10,000 RSF Available

- Located in the heart of the Colorado Springs tech corridor
- Monument signage on Garden of the Gods Road
- Additional land available for development
- Executive offices, large conference rooms, classroom
- Close proximity to I-25, Garden of the Gods Business Park and a wide variety of dining and shopping
- Parking 5:1000 SF