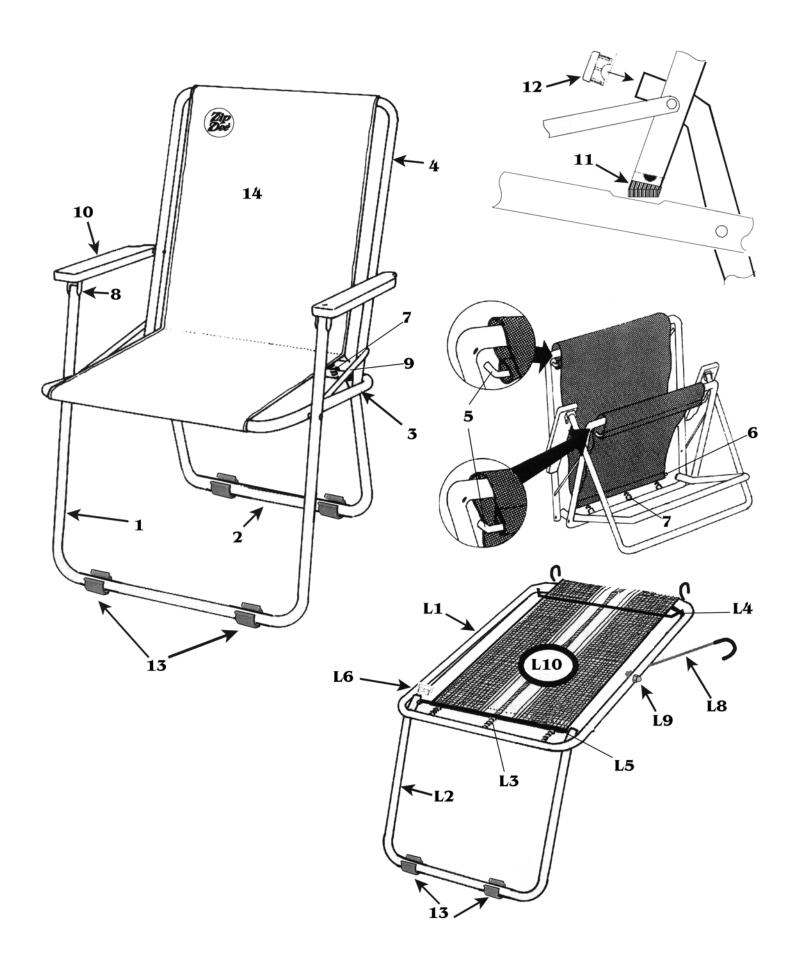

Chair... Add-A-Lounge

| Ref #      | PART # | CHAIR - STANDARD AND WIDE                   |
|------------|--------|---------------------------------------------|
| 1          | 335050 | LEG, CHAIR, FRONT (standard)                |
|            | 335180 | LEG, CHAIR, FRONT (wide)                    |
| 2          | 335060 | LEG, CHAIR, REAR (standard)                 |
|            | 335190 | LEG, CHAIR, REAR (wide)                     |
| 4          | 335070 | RING, CHAIR (standard)                      |
|            | 335200 | RING, CHAIR (wide)                          |
|            | 335080 | BACK REST, CHAIR (standard)                 |
|            | 335210 | BACK REST, CHAIR (wide)                     |
| 5          | 322020 | RETAINING ROD, 16-1/4", BENT (standard)     |
|            | 322140 | RETAINING ROD, 18-1/4", BENT (wide)         |
| 6          | 322030 | TENSION ROD, 14-1/4", STRAIGHT (standard)   |
|            | 322150 | TENSION ROD, 16-1/4", STRAIGHT (wide)       |
| 7          | 322060 | SPRING, CHAIR                               |
| 8          | 325170 | BRACKET, ARM                                |
| 9          | 325010 | BRACE                                       |
| 10         | 323010 | ARMREST, ASH/OAK (without bracket)          |
| 11         | 321320 | PLUG, NYLON WITH FIN                        |
| 12         | 321020 | PLUG, NYLON, FLAT TOP                       |
| 13         | 321271 | Z-PAD, SINGLE                               |
|            | 1ZP000 | Z-PADS, 8 PACK                              |
| 14         | 1CF100 | CHAIR FABRIC, 14-1/4" (standard)            |
| 14         | 1CF200 | CHAIR FABRIC, 16-1/4" (wide)                |
|            |        |                                             |
|            |        | ADD-A-LOUNGE - STANDARD AND WIDE            |
| <u>L1</u>  | 335111 | RING, LOUNGE (standard)                     |
| <u>L1</u>  | 335271 | RING, LOUNGE (wide)                         |
| L2         | 335121 | LEG, LOUNGE (standard)                      |
| L2         | 335281 | LEG, LOUNGE (wide)                          |
| <u>L3</u>  | 322060 | SPRING, CHAIR                               |
| L4         | 322040 | RETAINING ROD, 16-7/8", STRAIGHT (standard) |
| L4         | 322160 | RETAINING ROD, 18-7/8", STRAIGHT (wide)     |
| L5         | 322030 | TENSION ROD, 14-1/4", STRAIGHT (standard)   |
| <u>L5</u>  | 322150 | TENSION ROD, 16-1/4", STRAIGHT (wide)       |
| L6         | 321020 | PLUG, NYLON, FLAT TOP                       |
| L8         | 322251 | COATED STABILIZING ROD                      |
| L9         | 311100 | NUT, ACORN                                  |
| <u>L10</u> | 1AF100 | LOUNGE FABRIC, 14-1/4" (standard)           |
| <u>L10</u> | 1AF200 | LOUNGE FABRIC, 16-1/4" (wide)               |
|            |        |                                             |