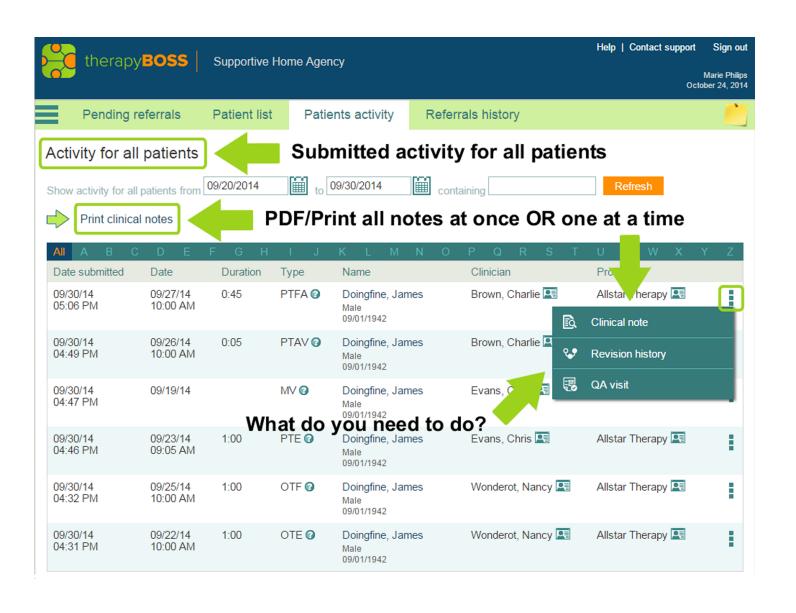

#### **GETTING YOUR NOTES FROM US IS EASY**

## SEE PATIENT ACTIVITY EFFORTLESSLY