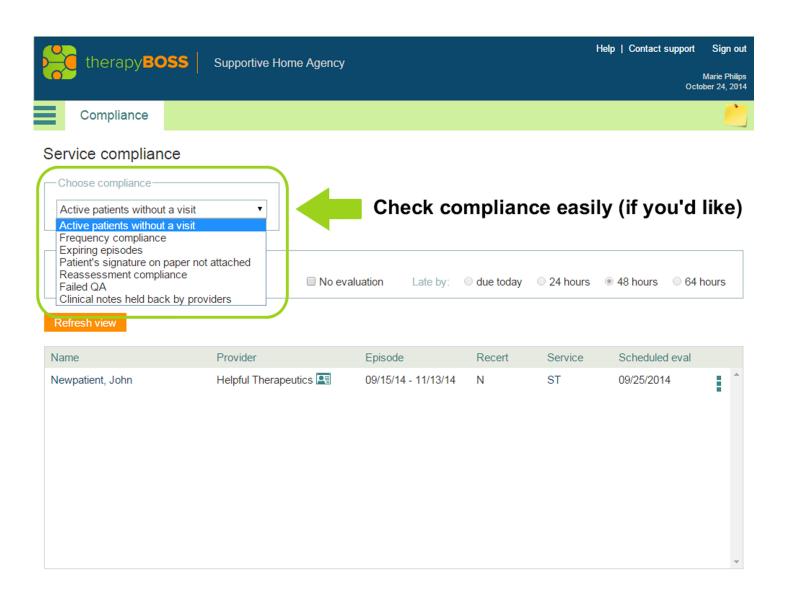

|                          |
| □ R         | Reviewed for accuracy and                       | ready to proceed       |                           |                                                                        | SUBMIT CANCEL            |

**REFERRING PATIENTS IS QUICK & PAINLESS** 





## CHECK PATIENT STATUS IN A SNAP ACCESS, VIEW, AND EDIT IN A CLICK





### **DIRECT CARE TEAM MESSAGING**

## WORK WITH EVERYONE LIKE THEY'RE ON YOUR STAFF





#### **GETTING YOUR NOTES FROM US IS EASY**

## SEE PATIENT ACTIVITY EFFORTLESSLY





### **ALL PATIENT INFO IN ONE PLACE**

#### **NO JUMPING THROUGH HOOPS**





### **ADD QA ON THE FLY**

## DON'T LET ISSUES SLIP THROUGH THE CRACKS



## SEE WHAT'S PLANNED FOR YOUR PATIENTS



**SEE PAST, PRESENT, AND FUTURE** 





### **LOCKED DOWN COMPLIANCE**

**LESS SURPISES = LESS HEADACHES** 





#### **DIRECT ACCESS TO CREDENTIALS**

**NO WILD GOOSE CHASES** 





#### **ACCURATE BILLING EVERY TIME**

## NO DOUBLE-BILLING AND INSTANT ACCESS TO INVOICES





Providers' invoices



#### Invoice from Advanced Rehab Therapy



1230 Main Street Chicago, IL 22222 Main: 773-221-7000 Fax: 773-221-7001

| Date     | Pay by   | Number | Total    |  |  |  |  |  |  |
|----------|----------|--------|----------|--|--|--|--|--|--|
| 09/08/14 | 09/18/14 | 1001   | \$410.00 |  |  |  |  |  |  |

| Name                  | Episode          | Service | Clinician             | Date     | Duration                  | Rate     |   |
|-----------------------|------------------|---------|-----------------------|----------|---------