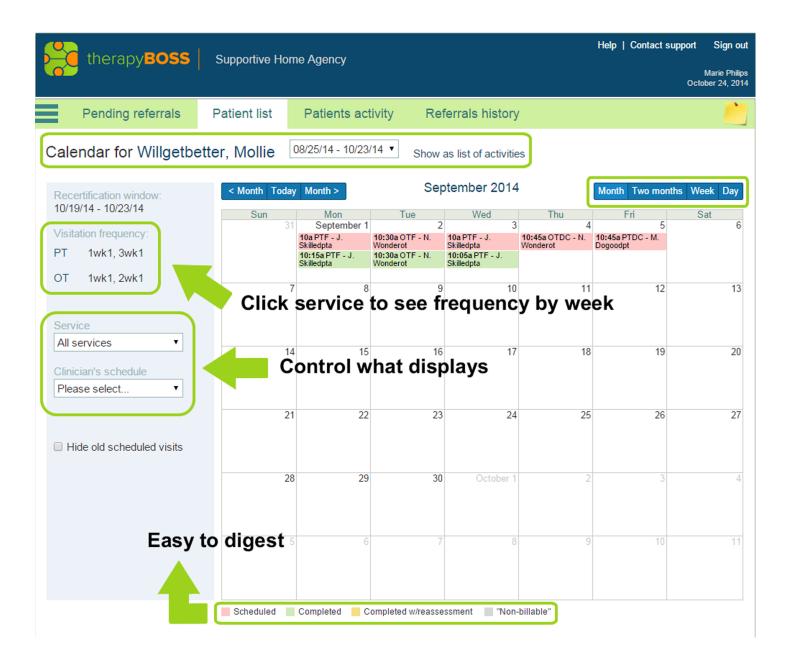

| 00.11                     |                                                                        |                          |
| □ R         | Reviewed for accuracy and                       | ready to proceed       |                           |                                                                        | SUBMIT CANCEL            |

**REFERRING PATIENTS IS QUICK & PAINLESS** 





## CHECK PATIENT STATUS IN A SNAP ACCESS, VIEW, AND EDIT IN A CLICK





### **DIRECT CARE TEAM MESSAGING**

## WORK WITH EVERYONE LIKE THEY'RE ON YOUR STAFF





#### **GETTING YOUR NOTES FROM US IS EASY**

## SEE PATIENT ACTIVITY EFFORTLESSLY





### **ALL PATIENT INFO IN ONE PLACE**

#### **NO JUMPING THROUGH HOOPS**





### **ADD QA ON THE FLY**

## DON'T LET ISSUES SLIP THROUGH THE CRACKS



## SEE WHAT'S PLANNED FOR YOUR PATIENTS



**SEE PAST, PRESENT, AND FUTURE** 





### **LOCKED DOWN COMPLIANCE**

**LESS SURPISES = LESS HEADACHES** 





#### **DIRECT ACCESS TO CREDENTIALS**

**NO WILD GOOSE CHASES** 





#### **ACCURATE BILLING EVERY TIME**

## NO DOUBLE-BILLING AND INSTANT ACCESS TO INVOICES





Providers' invoices



#### Invoice from Advanced Rehab Therapy



1230 Main Street Chicago, IL 22222 Main: 773-221-7000 Fax: 773-221-7001

| Date     | Pay by   | Number | Total    |  |  |  |  |  |  |
|----------|----------|--------|----------|--|--|--|--|--|--|
| 09/08/14 | 09/18/14 | 1001   | \$410.00 |  |  |  |  |  |  |

| Name                  | Episode          | Service | Clinician             | Date     | Duration                  | Rate     |   |
|----------------