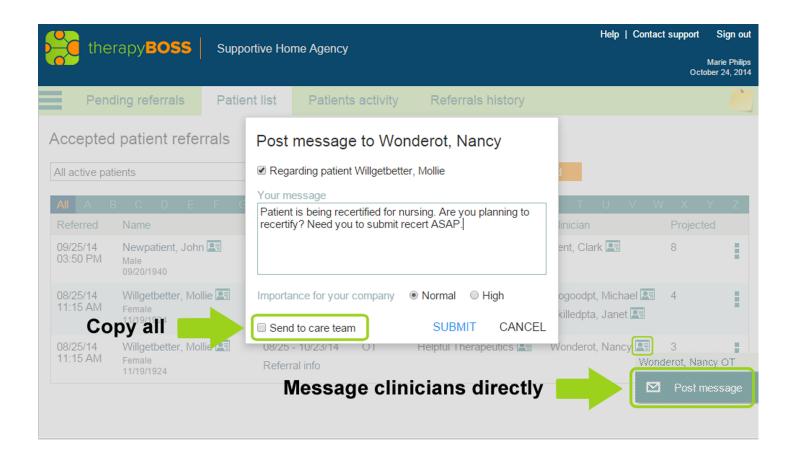

### **DIRECT CARE TEAM MESSAGING**

## WORK WITH EVERYONE LIKE THEY'RE ON YOUR STAFF