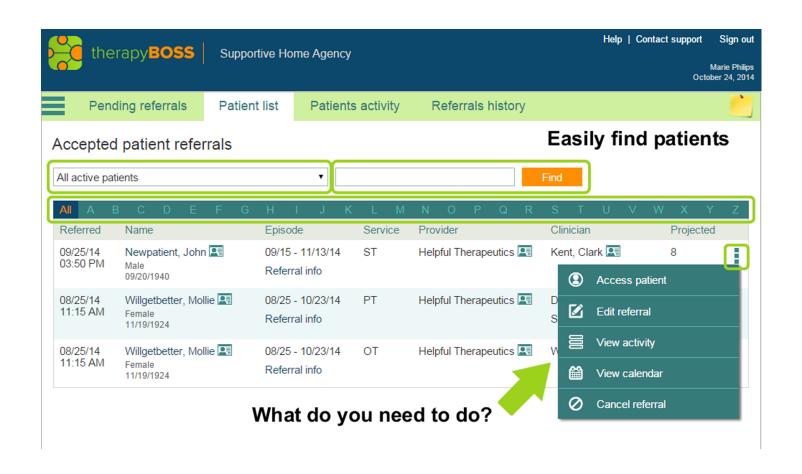

## CHECK PATIENT STATUS IN A SNAP ACCESS, VIEW, AND EDIT IN A CLICK

### **DIRECT CARE TEAM MESSAGING**

## WORK WITH EVERYONE LIKE THEY'RE ON YOUR STAFF