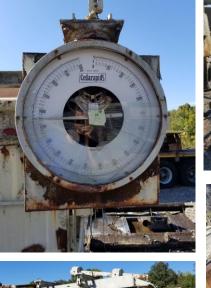

## Used Equipment: BT012 Cedar Rapids Pugmill/Mixer with Frame

- Cedar Rapids Pugmill/Mixer with Frame
- Sized at 8' x 16'
- Older Style Weigh System
- Frame is 25" Wide x 8'9" Long

- All equipment subject to prior sale.
- RSB strives to ensure the accuracy of all listings, but all listings are "as-is, where-is," with no implied warranty.
- All buyers are encouraged to inspect equipment personally to verify accuracy.
- All information contained in this listing sheet is confidential. It is the property of RBS and is not to be shared.
  - Road Builders Supply, LLC accepts no liability for the accuracy of the above listing.