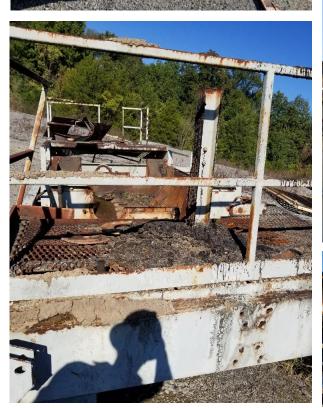

## Used Equipment: BT012 Cedar Rapids Pugmill/Mixer with Frame

- Cedar Rapids Pugmill/Mixer with Frame
- Sized at 8' x 16'
- Older Style Weigh System
- Frame is 25" Wide x 8'9" Long

- All equipment subject to prior sale.
- RSB strives to ensure the accuracy of all listings, but all listings are "as-is, where-is," with no implied warranty.
- All buyers are encouraged to inspect equipment personally to verify accuracy.
- All information contained in this listing sheet is confidential. It is the property of RBS and is not to be shared.
  - Road Builders Supply, LLC accepts no liability for the accuracy of the above listing.