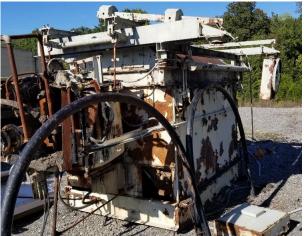

## Used Equipment: BT012 Cedar Rapids Pugmill/Mixer with Frame

- Cedar Rapids Pugmill/Mixer with Frame
- Sized at 8' x 16'
- Older Style Weigh System
- Frame is 25" Wide x 8'9" Long

- All equipment subject to prior sale.
- RSB strives to ensure the accuracy of all listings, but all listings are "as-is, where-is," with no implied warranty.
- All buyers are encouraged to inspect equipment personally to verify accuracy.
- All information contained in this listing sheet is confidential. It is the property of RBS and is not to be shared.
  - Road Builders Supply, LLC accepts no liability for the accuracy of the above listing.