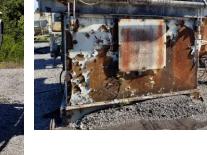

## Used Equipment: BT012 Cedar Rapids Pugmill/Mixer with Frame

- Cedar Rapids Pugmill/Mixer with Frame
- Sized at 8' x 16'
- Older Style Weigh System
- Frame is 25" Wide x 8'9" Long

- All equipment subject to prior sale.
- RSB strives to ensure the accuracy of all listings, but all listings are "as-is, where-is," with no implied warranty.
- All buyers are encouraged to inspect equipment personally to verify accuracy.
- All information contained in this listing sheet is confidential. It is the property of RBS and is not to be shared.
  - Road Builders Supply, LLC accepts no liability for the accuracy of the above listing.