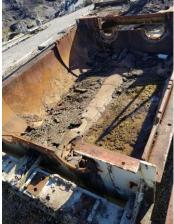

## Used Equipment: BT012 Cedar Rapids Pugmill/Mixer with Frame

- Cedar Rapids Pugmill/Mixer with Frame
- Sized at 8' x 16'
- Older Style Weigh System
- Frame is 25" Wide x 8'9" Long

- All equipment subject to prior sale.
- RSB strives to ensure the accuracy of all listings, but all listings are "as-is, where-is," with no implied warranty.
- All buyers are encouraged to inspect equipment personally to verify accuracy.
- All information contained in this listing sheet is confidential. It is the property of RBS and is not to be shared.
  - Road Builders Supply, LLC accepts no liability for the accuracy of the above listing.