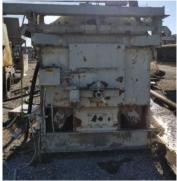

## Used Equipment: BT012 Cedar Rapids Pugmill/Mixer with Frame

- Cedar Rapids Pugmill/Mixer with Frame
- Sized at 8' x 16'
- Older Style Weigh System
- Frame is 25" Wide x 8'9" Long

- All equipment subject to prior sale.
- RSB strives to ensure the accuracy of all listings, but all listings are "as-is, where-is," with no implied warranty.
- All buyers are encouraged to inspect equipment personally to verify accuracy.
- All information contained in this listing sheet is confidential. It is the property of RBS and is not to be shared.
  - Road Builders Supply, LLC accepts no liability for the accuracy of the above listing.