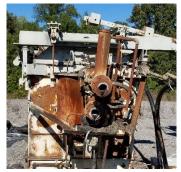

## Used Equipment: BT012 Cedar Rapids Pugmill/Mixer with Frame

- Cedar Rapids Pugmill/Mixer with Frame
- Sized at 8' x 16'
- Older Style Weigh System
- Frame is 25" Wide x 8'9" Long

- All equipment subject to prior sale.
- RSB strives to ensure the accuracy of all listings, but all listings are "as-is, where-is," with no implied warranty.
- All buyers are encouraged to inspect equipment personally to verify accuracy.
- All information contained in this listing sheet is confidential. It is the property of RBS and is not to be shared.
  - Road Builders Supply, LLC accepts no liability for the accuracy of the above listing.