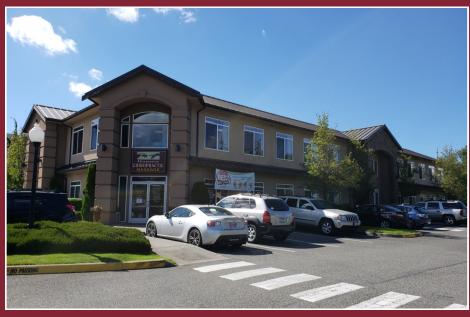

## Office Space for Lease

Garden Grove Office Building 11314 - 4th Ave W, Everett 98204

## Suite 207 Approximately 2186 SF

Garden Grove Office Building is a great location for all businesses. Central to I-5, Hwy 99, Paine Field & Boeing.

The building features 2 floors, an elevator, air conditioned suites and security/camera/fire alarm systems. 80 parking spaces on-site. Responsive building maintenance team and the landscaping is professionally maintained.