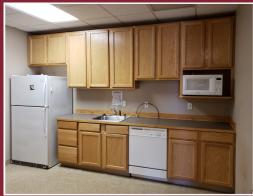

This available suite features 6 private offices, an open design, reception, copy/IT area and kitchen.

Rent is currently at \$15/sf plus triple net (operating expenses).

Free rent with signed lease. 3-5 year lease preferred.