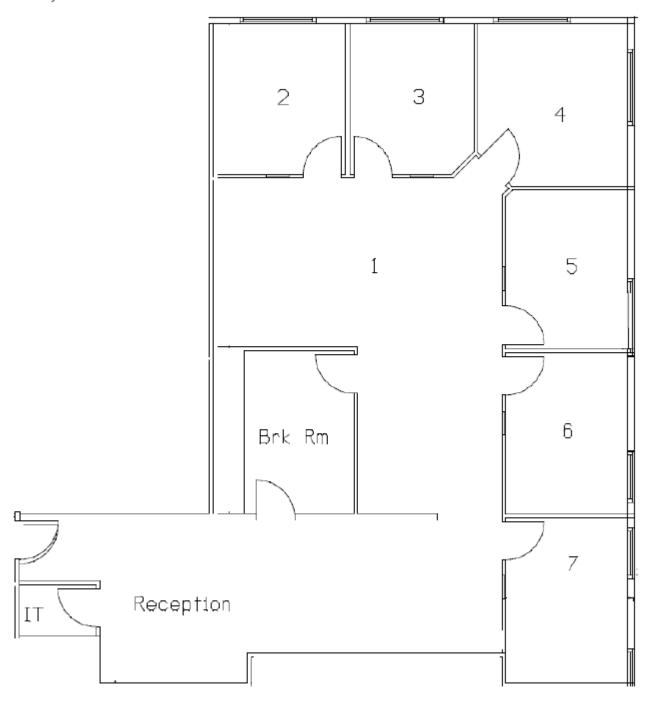

This available suite features 6 private offices, an open design, reception, copy/IT area and kitchen.

Rent is currently at \$15/sf plus triple net (operating expenses).

Free rent with signed lease. 3-5 year lease preferred.

## Garden Grove Office Park Suite 207

2,186 SF