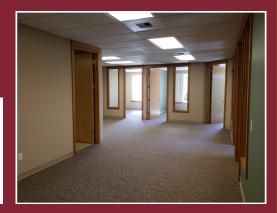

## Suite 207 Approximately 2186 SF

Garden Grove Office Building is a great location for all businesses. Central to I-5, Hwy 99, Paine Field & Boeing.

The building features 2 floors, an elevator, air conditioned suites and security/camera/fire alarm systems. 80 parking spaces on-site. Responsive building maintenance team and the landscaping is professionally maintained.

This available suite features 6 private offices, an open design, reception, copy/IT area and kitchen.

Rent is currently at \$15/sf plus triple net (operating expenses).

Free rent with signed lease. 3-5 year lease preferred.