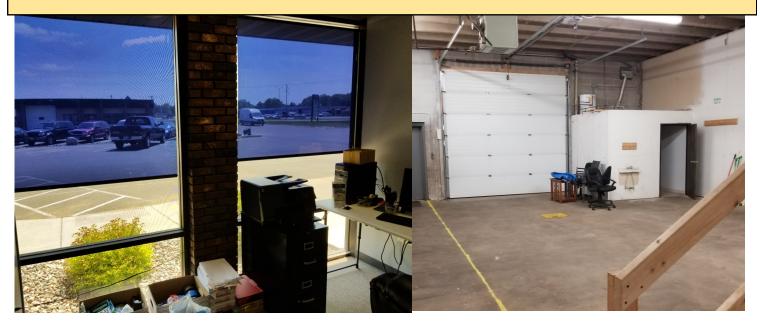

## AVAILABLE FOR LEASE -2100 SQUARE FEET

Great Visibility from Hwy 12

Warehouse Storage with Office Area

Competitive Lease Rates & Flexible Terms

Easy Access to Major Hwys

**Overhead Doors** 

Ample Parking Lot

Conveniently located less than two miles from the North Crossing.

This warehouse/office strip center features customer parking at your door. In the back of each of these spaces there is warehouse storage with overhead doors.