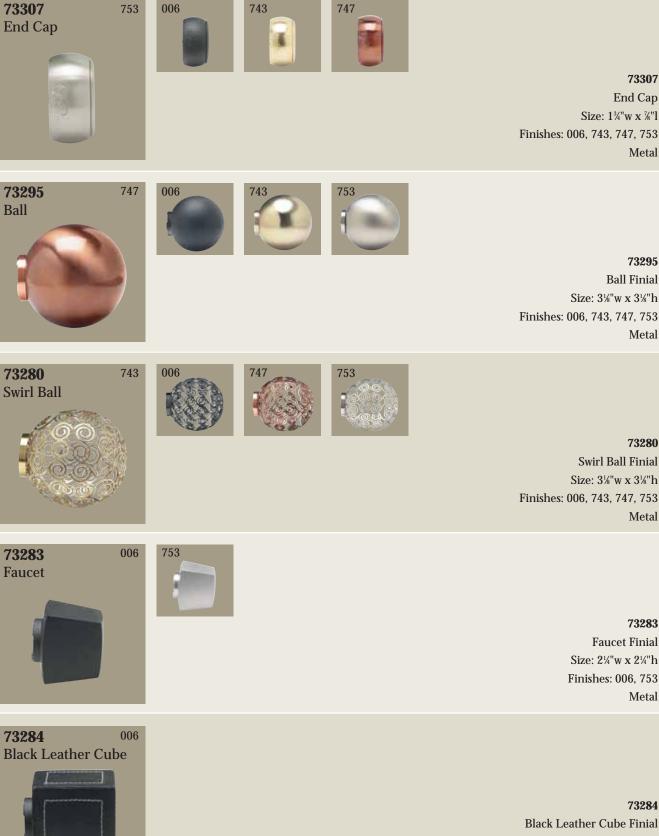

## 1%" DECORATIVE METAL COMPONENTS

# MIX & MATCH®

End Caps and Finials

End Cap Size: 1¾"w x %"l Finishes: 006, 743, 747, 753 Metal

73307

73295 **Ball Finial** Size: 31/8"w x 31/8"h

Metal

73280

Metal

73283 Faucet Finial Size: 2¼"w x 2¼"h Finishes: 006, 753

Metal

73284

Size: 21/2"w x 21/2"h Finish: 006 Leather

Swirl Ball Finial Size: 3<sup>1</sup>/<sub>8</sub>"w x 3<sup>1</sup>/<sub>8</sub>"h

The Mix & Match<sup>®</sup> Collection includes the following finishes: 006 Black, 743 Burnished Brass, 747 Copper, 753 Brushed Pewter, 999 Alternative Media.