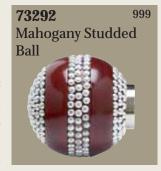

73292 Mahogany Studded Ball Finial Size: 3<sup>1</sup>/<sub>8</sub>"w x 3<sup>1</sup>/<sub>8</sub>"h Finish: 999 Wood/Metal

73293 999 **Mosaic Tile** 