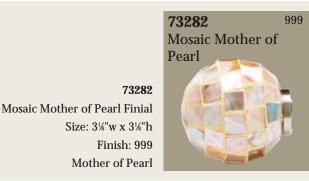

Mosaic Tile Finial

Size: 3<sup>1</sup>/<sub>8</sub>"w x 3<sup>1</sup>/<sub>8</sub>"h

Finish: 999

Size: 3<sup>1</sup>/<sub>8</sub>"w x 3<sup>1</sup>/<sub>8</sub>"h

Finish: 999

**Checkered Wooden Ball Finial** 