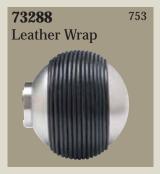

## 73288

Leather Wrap Finial Size: 3<sup>1</sup>/<sub>8</sub>"w x 3<sup>1</sup>/<sub>8</sub>"h Finish: 753 Metal/Leather

73290 **Frosted Swirl Finial** Size: 31/8"w x 31/8"h Finish: 999 Glass