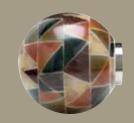

73292 Mahogany Studded Ball Finial Size: 3<sup>1</sup>/<sub>8</sub>"w x 3<sup>1</sup>/<sub>8</sub>"h Finish: 999 Wood/Metal

73293 999 **Mosaic Tile** 