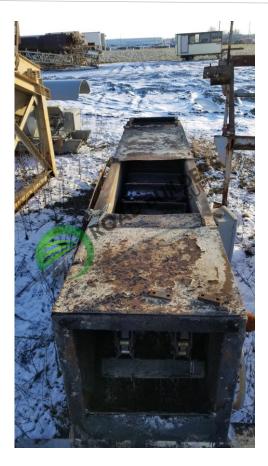

## TC020RBS Standard Havens Transfer Conveyor

ID: TC020RBS Details:

- Standard Havens
- 24" transfer Conveyor

- NATIONAL ASPHALT PAVEMENT ASSOCIATION
- All equipment subject to prior sale.
- RBS strives to ensure the accuracy of all listings, but all listings are "as-is, where-is," with no implied warranty.
- All buyers are encouraged to inspect equipment personally to verify accuracy.
- All information contained in this listing sheet is confidential. It is the property of RBS and is not to be shared.
- Road Builders Supply, LLC accepts no liability for the accuracy of the above listing.