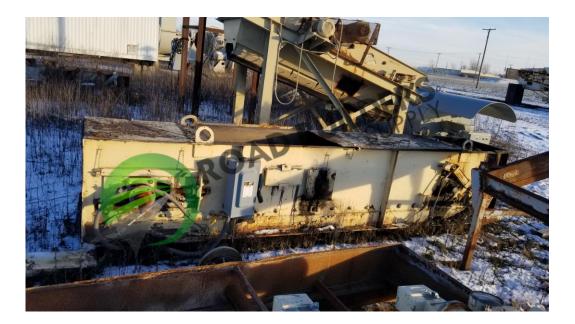

## TC020RBS Standard Havens Transfer Conveyor

ID: TC020RBS Details:

- Standard Havens
- 24" transfer Conveyor

- NATIONAL ASPHALT PAVEMENT ASSOCIATION
- All equipment subject to prior sale.
- RBS strives to ensure the accuracy of all listings, but all listings are "as-is, where-is," with no implied warranty.
- All buyers are encouraged to inspect equipment personally to verify accuracy.
- All information contained in this listing sheet is confidential. It is the property of RBS and is not to be shared.
- Road Builders Supply, LLC accepts no liability for the accuracy of the above listing.