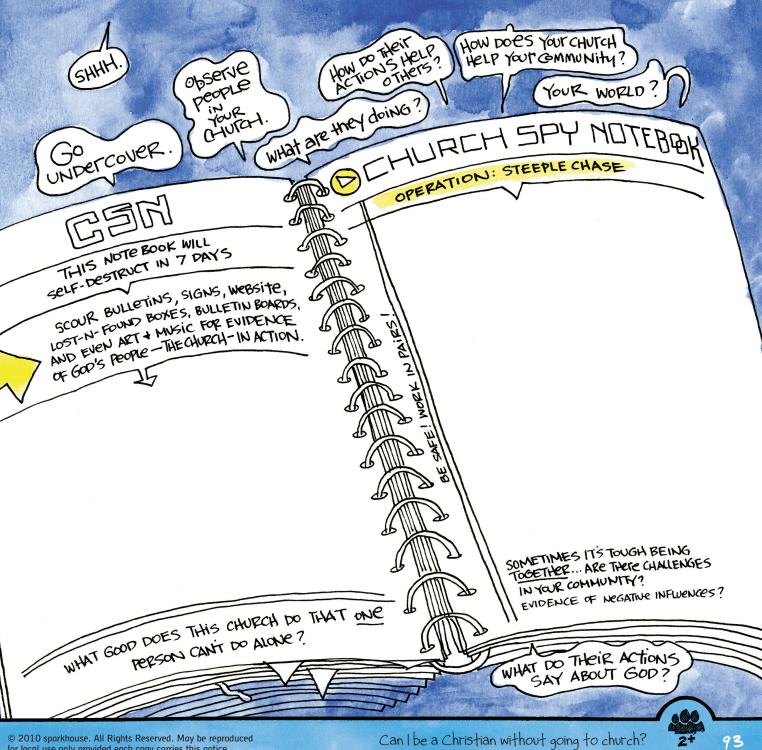

This is you, stranded on an uncharted deserted island. But you don't have to be alone! Choose people from the page S6 that you'd want on the island with you. Stick 'em on the island.