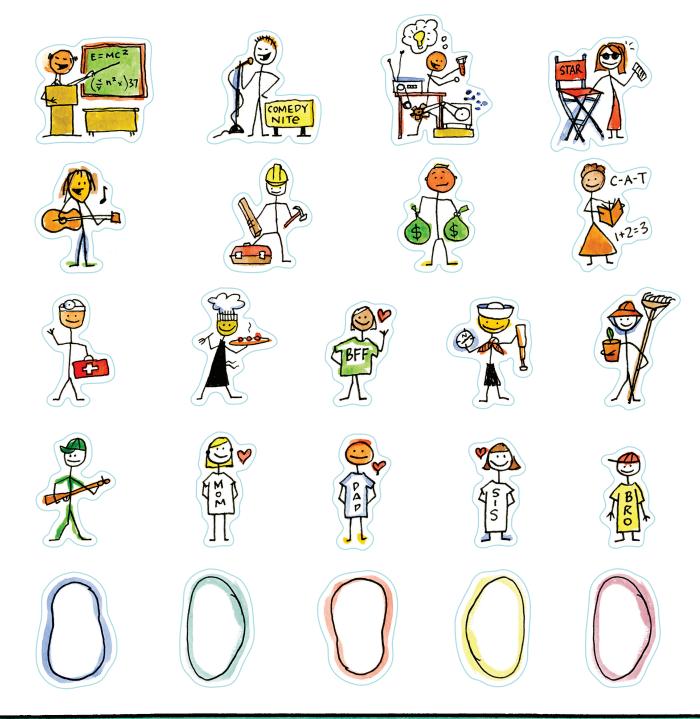

This is you, stranded on an uncharted deserted island. But you don't have to be alone! Choose people from the page S6 that you'd want on the island with you. Stick 'em on the island.