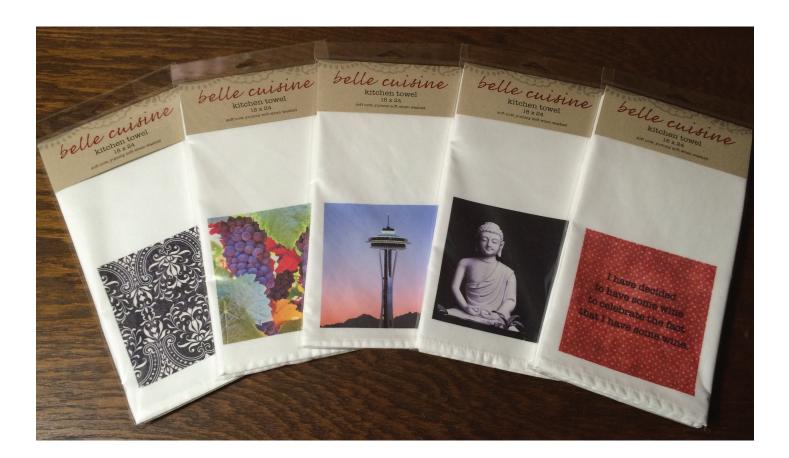

elle cuisine

# kitchen towels 18 x 24

soft now, yummy soft when washed wash & dry any temperature - bleach is ok! super absorbent microfibre suede printed in the USA

individually packaged w/reinforced hang strip for display minimum order: 2 towels/image washed, unwrapped sample available for display (sku: WTS)

Cork-backed 4x4 tiles protect surfaces and can serve as a resting place for drinks. The larger 6x6 tiles have protective rubber feet.

The 5x7 notecards are blank inside, cello-wrapped, and include a brown kraft envelope. The microfibre towels are individually cello-wrapped with a reinforced hang strip for display.