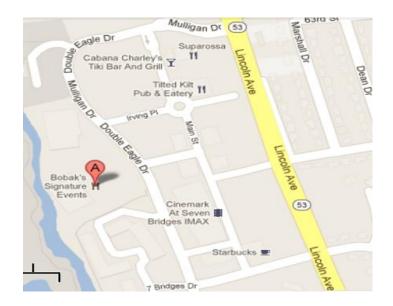

### **See Map and Directions Below**

# 2019 Suburban Building Officials Conference Holiday Luncheon & Business Meeting Location/Map:

### **Address:**

Bobak's Signature Events 6440 Double Eagle Drive Woodridge, Illinois 60517 (630) 968-7778

### **Directions:**

Bobak's Signature Events is located just west of Highway 53 in Woodridge.

Approximately one-half mile north of Hobson Road

Approximately one and a half miles south of Maple Ave.

There is traffic light at seven Bridges Dr. that leads to Double Eagle Dr.

### **Nearby Landmarks:**

Signature Events is located behind (west of) the IMAX Theater and just south of an eleven-story apartment building.

We Look Forward to Your Company!