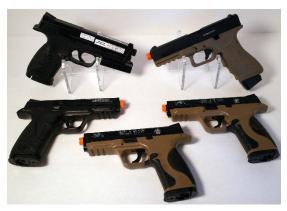

#### Emulated Devices:

- SOFLAM (shown)
- IZLID 1000P (shown)
- M22 Binoculars (shown)
- DAGR (shown)
- PLRF-15C (shown)
- Compass (shown)
- ACOG scope
- PEQ-15/16
- LLDR
- Vector 21

Problem Solved also specializes in FIREARM TRAINING for MILITARY, LAW ENFORCEMENT, and COMMERCIAL users. Whether its a RIFLE, SHOTGUN, or PISTOL, Problem Solved can integrate specific tracking components from IR Lasers to 6dof tracking sensors to completely integrate within your firearm trainer. These devices can also be equipped with emulated scopes and laser target markers to give the user a more realistic training experience.