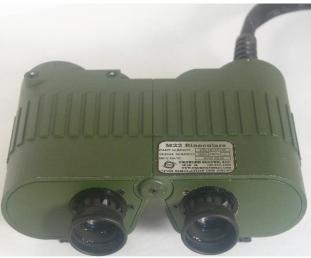

### **Emulated Military Equipment**

Emulated M22 Binoculars

Problem Solved has developed a state of the art internal electronics system to allow for an easy integration activity for our customers to integrate within their systems. We integrate high host resolution Micro-OLED Displays (800x600 & 1300x1044) within our devices as well as 3dof, 6dof, & laser tracking sensor systems. These internal systems and sub-systems are options that give the customer complete control over the technology to fit their individual simulation system requirements.