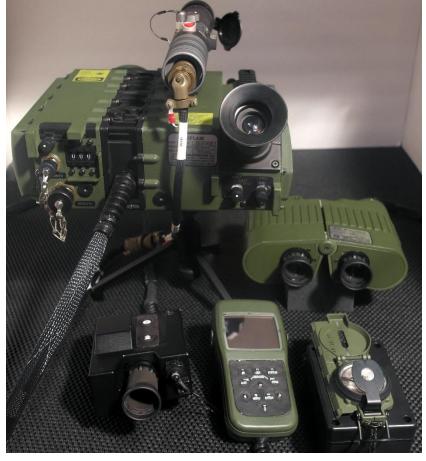

#### **Emulated Military Equipment**

Problem Solved high fidelity emulated devices are utilized for simulated environments for qualification and mission rehearsal training for JOINT TERMINAL ATTACK CONTROLLER'S (JTAC'S), CLOSE AIR SUPPORT (CAS), and CALL FOR FIRE (CFF) personnel.

#### Emulated Devices:

- SOFLAM (shown)
- IZLID 1000P (shown)
- M22 Binoculars (shown)
- DAGR (shown)
- PLRF-15C (shown)
- Compass (shown)
- ACOG scope
- PEQ-15/16
- LLDR
- Vector 21

Problem Solved also specializes in FIREARM TRAINING for MILITARY, LAW ENFORCEMENT, and COMMERCIAL users. Whether its a RIFLE, SHOTGUN, or PISTOL, Problem Solved can integrate specific tracking components from IR Lasers to 6dof tracking sensors to completely integrate within your firearm trainer. These devices can also be equipped with emulated scopes and laser target markers to give the user a more realistic training experience.