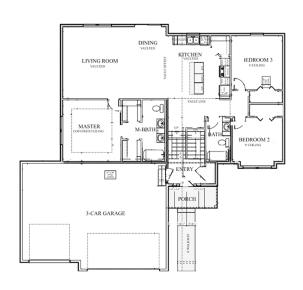

## PROPERTY FEATURES

- \* Split Level Style
- \* 3 Car Garage
- \* 3 5 Bedrooms
- \* 2 3 Bathrooms
- \* 1555 sq ft Main Level
- \* 1507 sq ft Basement Level
- \* Unfinished Basement

- \* Vaulted Ceilings
- \* Open Concept Living Area
- \* High Quality Cabinets
- \* Large Kitchen Island
- \* Family Friendly Neighborhood
- \* 1+ Acre Lot
- \* High Quality Finished Throughout