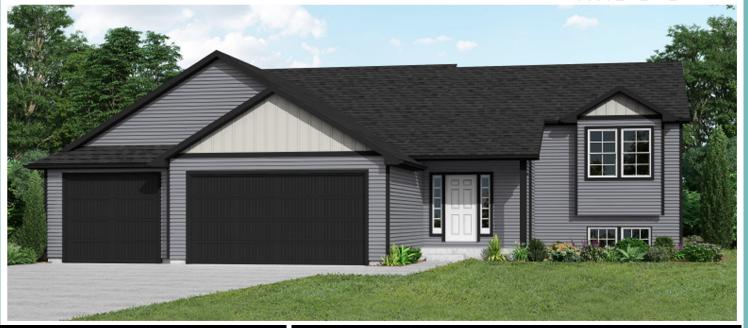

Starting at: \$469,900.00
13365 Freshwater Lane

MME 9-3

## LOCATION

Located in Missouri Meadows

1/2 Mile Northeast of Williston

This gorgeous country development offers 1 acre lots with beautiful views!

## PROPERTY FEATURES

- \* Split Level Style
- \* 3 Car Garage
- \* 3 5 Bedrooms
- \* 2 3 Bathrooms
- \* 1555 sq ft Main Level
- \* 1507 sq ft Basement Level
- \* Unfinished Basement

- \* Vaulted Ceilings
- \* Open Concept Living Area
- \* High Quality Cabinets
- \* Large Kitchen Island
- \* Family Friendly Neighborhood
- \* 1+ Acre Lot
- \* High Quality Finished Throughout