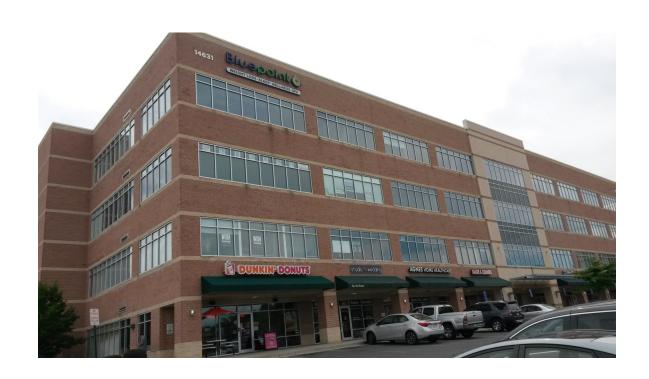

## 14631 Lee Hwy Suite 210 Centreville, VA 20121 \$265,000

## **Property Highlights**

892 square foot office condo

Two interior offices and kitchen/sink area

Large open area for conference, meeting, or cubicle space

Elevator access and underground as well as surface parking

Very easy access to I-66 and Route 28

Currently leased month to month