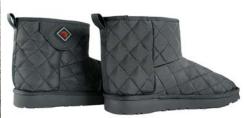

## **Battery Heated Shoes/Boots**

| Main function              | Carbon fiber far infrared heat, keep the feet warm in cold winter                                                                                                                                                                                                                                                                                                                                                                                                                                                                    |
|----------------------------|--------------------------------------------------------------------------------------------------------------------------------------------------------------------------------------------------------------------------------------------------------------------------------------------------------------------------------------------------------------------------------------------------------------------------------------------------------------------------------------------------------------------------------------|
| Features                   | 1. Uppers material with high quality umbrella fabric, soles made of TPR material, lining with plush to keep warm;  2. Carbon fiber far infrared heating, heating quickly, can effectively promote human blood circulation;  3. Heat conduction of the whole sole of the foot, and the forefoot heating is more powerful;  4.7.4V rechargeable A-grade polymer lithium-ion battery pack, safe and portable, strong power;  5. Three-levels temperature control switch can adjust different heating temperature according to different |
| Package Included           | 1 pair X Heate shoes 2pcs X 7.4V Batteries 1pc X Charger                                                                                                                                                                                                                                                                                                                                                                                                                                                                             |
| Heating Pad                | 7.4V 4W, carbon fibers heating wires                                                                                                                                                                                                                                                                                                                                                                                                                                                                                                 |
| 3 Levels Control<br>Switch | High(Red): ≈ 65°C 4 hours<br>Middle (White): ≈ 55°C 6 hours<br>Low (Blue): ≈40°C 12 hours                                                                                                                                                                                                                                                                                                                                                                                                                                            |
| Battery&Charger            | Battery: 7.4V 2200mah lithium polymer battery Charger: 8.4V 1.5A, dual-head plugs, US, Europe, UK, AU plugs on options.                                                                                                                                                                                                                                                                                                                                                                                                              |
| Heating Area               | The full bottom of the shoes                                                                                                                                                                                                                                                                                                                                                                                                                                                                                                         |
| Heating Time               | 4-12 hours                                                                                                                                                                                                                                                                                                                                                                                                                                                                                                                           |
| Application                | Indoor home, and outdoor activities                                                                                                                                                                                                                                                                                                                                                                                                                                                                                                  |

## **More Product Photos**