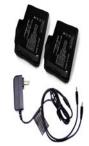

## **Battery Heated Shoes/Boots**

| Main function              | Carbon fiber far infrared heat, keep the feet warm in cold winter                                                                                                                                                                                                                                                                                                                                                                                                                                                                    |
|----------------------------|--------------------------------------------------------------------------------------------------------------------------------------------------------------------------------------------------------------------------------------------------------------------------------------------------------------------------------------------------------------------------------------------------------------------------------------------------------------------------------------------------------------------------------------|
| Features                   | 1. Uppers material with high quality umbrella fabric, soles made of TPR material, lining with plush to keep warm;  2. Carbon fiber far infrared heating, heating quickly, can effectively promote human blood circulation;  3. Heat conduction of the whole sole of the foot, and the forefoot heating is more powerful;  4.7.4V rechargeable A-grade polymer lithium-ion battery pack, safe and portable, strong power;  5. Three-levels temperature control switch can adjust different heating temperature according to different |
| Package Included           | 1 pair X Heate shoes 2pcs X 7.4V Batteries 1pc X Charger                                                                                                                                                                                                                                                                                                                                                                                                                                                                             |
| Heating Pad                | 7.4V 4W, carbon fibers heating wires                                                                                                                                                                                                                                                                                                                                                                                                                                                                                                 |
| 3 Levels Control<br>Switch | High(Red): ≈ 65°C 4 hours<br>Middle (White): ≈ 55°C 6 hours<br>Low (Blue): ≈40°C 12 hours                                                                                                                                                                                                                                                                                                                                                                                                                                            |
| Battery&Charger            | Battery: 7.4V 2200mah lithium polymer battery Charger: 8.4V 1.5A, dual-head plugs, US, Europe, UK, AU plugs on options.                                                                                                                                                                                                                                                                                                                                                                                                              |
| Heating Area               | The full bottom of the shoes                                                                                                                                                                                                                                                                                                                                                                                                                                                                                                         |
| Heating Time               | 4-12 hours                                                                                                                                                                                                                                                                                                                                                                                                                                                                                                                           |
| Application                | Indoor home, and outdoor activities                                                                                                                                                                                                                                                                                                                                                                                                                                                                                                  |