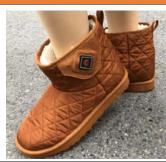

## **Battery Heated Shoes/Boots**

| Main function              | Carbon fiber far infrared heat, keep the feet warm in cold winter                                                                                                                                                                                                                                                                                                                                                                                                                                                                    |
|----------------------------|--------------------------------------------------------------------------------------------------------------------------------------------------------------------------------------------------------------------------------------------------------------------------------------------------------------------------------------------------------------------------------------------------------------------------------------------------------------------------------------------------------------------------------------|
| Features                   | 1. Uppers material with high quality umbrella fabric, soles made of TPR material, lining with plush to keep warm;  2. Carbon fiber far infrared heating, heating quickly, can effectively promote human blood circulation;  3. Heat conduction of the whole sole of the foot, and the forefoot heating is more powerful;  4.7.4V rechargeable A-grade polymer lithium-ion battery pack, safe and portable, strong power;  5. Three-levels temperature control switch can adjust different heating temperature according to different |
| Package Included           | 1 pair X Heate shoes 2pcs X 7.4V Batteries 1pc X Charger                                                                                                                                                                                                                                                                                                                                                                                                                                                                             |
| Heating Pad                | 7.4V 4W, carbon fibers heating wires                                                                                                                                                                                                                                                                                                                                                                                                                                                                                                 |
| 3 Levels Control<br>Switch | High(Red): ≈ 65°C 4 hours<br>Middle (White): ≈ 55°C 6 hours<br>Low (Blue): ≈40°C 12 hours                                                                                                                                                                                                                                                                                                                                                                                                                                            |
| Battery&Charger            | Battery: 7.4V 2200mah lithium polymer battery Charger: 8.4V 1.5A, dual-head plugs, US, Europe, UK, AU plugs on options.                                                                                                                                                                                                                                                                                                                                                                                                              |
| Heating Area               | The full bottom of the shoes                                                                                                                                                                                                                                                                                                                                                                                                                                                                                                         |
| Heating Time               | 4-12 hours                                                                                                                                                                                                                                                                                                                                                                                                                                                                                                                           |
| Application                | Indoor home, and outdoor activities                                                                                                                                                                                                                                                                                                                                                                                                                                                                                                  |

## **More Product Photos**