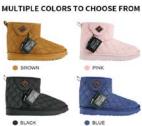

## **Battery Heated Shoes/Boots**

| Main function              | Carbon fiber far infrared heat, keep the feet warm in cold winter                                                                                                                                                                                                                                                                                                                                                                                                                                                                    |
|----------------------------|--------------------------------------------------------------------------------------------------------------------------------------------------------------------------------------------------------------------------------------------------------------------------------------------------------------------------------------------------------------------------------------------------------------------------------------------------------------------------------------------------------------------------------------|
| Features                   | 1. Uppers material with high quality umbrella fabric, soles made of TPR material, lining with plush to keep warm;  2. Carbon fiber far infrared heating, heating quickly, can effectively promote human blood circulation;  3. Heat conduction of the whole sole of the foot, and the forefoot heating is more powerful;  4.7.4V rechargeable A-grade polymer lithium-ion battery pack, safe and portable, strong power;  5. Three-levels temperature control switch can adjust different heating temperature according to different |
| Package Included           | 1 pair X Heate shoes 2pcs X 7.4V Batteries 1pc X Charger                                                                                                                                                                                                                                                                                                                                                                                                                                                                             |
| Heating Pad                | 7.4V 4W, carbon fibers heating wires                                                                                                                                                                                                                                                                                                                                                                                                                                                                                                 |
| 3 Levels Control<br>Switch | High(Red): ≈ 65°C 4 hours<br>Middle (White): ≈ 55°C 6 hours<br>Low (Blue): ≈40°C 12 hours                                                                                                                                                                                                                                                                                                                                                                                                                                            |
| Battery&Charger            | Battery: 7.4V 2200mah lithium polymer battery Charger: 8.4V 1.5A, dual-head plugs, US, Europe, UK, AU plugs on options.                                                                                                                                                                                                                                                                                                                                                                                                              |
| Heating Area               | The full bottom of the shoes                                                                                                                                                                                                                                                                                                                                                                                                                                                                                                         |
| Heating Time               | 4-12 hours                                                                                                                                                                                                                                                                                                                                                                                                                                                                                                                           |
| Application                | Indoor home, and outdoor activities                                                                                                                                                                                                                                                                                                                                                                                                                                                                                                  |