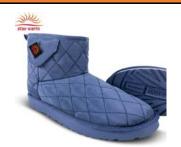

Great Sun Tech Corp

No 80, Sec 2, Kwang Fu Road, Sanchung Dist, New Taipei City, Taiwan ROC
Web: www.staywarm.com.tw / www.greatsun.en.alibaba.com

Model No. SUN-HBB02C (xx)

## **Battery Heated Shoes/Boots**

















| Main function              | Carbon fiber far infrared heat, keep the feet warm in cold winter                                                                                                                                                                                                                                                                                                                                                                                                                                                                    |
|----------------------------|--------------------------------------------------------------------------------------------------------------------------------------------------------------------------------------------------------------