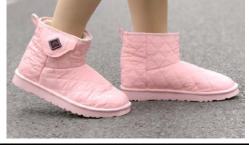

Great Sun Tech Corp

No 80, Sec 2, Kwang Fu Road, Sanchung Dist, New Taipei City, Taiwan ROC
Web: www.staywarm.com.tw / www.greatsun.en.alibaba.com

Model No. SUN-HBB02C (xx)

## **Battery Heated Shoes/Boots**

















| Main function              | Carbon fiber far infrared heat, keep the feet warm in cold winter                                                                                                                                                                                                                                                                                                                                                                                                                                                                    |
|----------------------------|----------------------------------------------------------------------------------------------------------------------------------------------------------------------------------------------------------------------