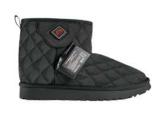

Great Sun Tech Corp

No 80, Sec 2, Kwang Fu Road, Sanchung Dist, New Taipei City, Taiwan ROC
Web: www.staywarm.com.tw / www.greatsun.en.alibaba.com

Model No. SUN-HBB02C (xx)

## **Battery Heated Shoes/Boots**

















| Main function              | Carbon fiber far infrared heat, keep the feet warm in cold winter                                                                                                                                                                                                                                                                                                                                                                                                                                                                    |
|----------------------------|------------------------------------------------------------------------------------------------------------------------------------------------------------------------------------------------------------------------