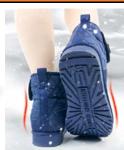

Great Sun Tech Corp

No 80, Sec 2, Kwang Fu Road, Sanchung Dist, New Taipei City, Taiwan ROC
Web: www.staywarm.com.tw / www.greatsun.en.alibaba.com

Model No. SUN-HBB02C (xx)

## **Battery Heated Shoes/Boots**

















| Main function              | Carbon fiber far infrared heat, keep the feet warm in cold winter                                                                                                                                                                                                                                                                                                                                                                                                                                                                    |
|----------------------------|------------------------------------------------------------------------------------------------------------------------------------------------------------------------------------------------------------------