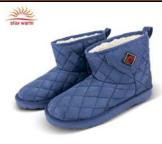

Great Sun Tech Corp

No 80, Sec 2, Kwang Fu Road, Sanchung Dist, New Taipei City, Taiwan ROC
Web: www.staywarm.com.tw / www.greatsun.en.alibaba.com

Model No. SUN-HBB02C (xx)

## **Battery Heated Shoes/Boots**

















| Main function              | Carbon fiber far infrared heat, keep the feet warm in cold winter                                                                                                                                                                                                                                                                                                                                                                                                                                                                    |
|----------------------------|----------------------------------------------------------------------------------------------------------------------------------------------------------------------------------------------------------------