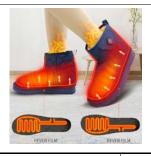

## **Battery Heated Shoes/Boots**

| Main function              | Carbon fiber far infrared heat, keep the feet warm in cold winter                                                                                                                                                                                                                                                                                                                                                                                                                                                                    |
|----------------------------|--------------------------------------------------------------------------------------------------------------------------------------------------------------------------------------------------------------------------------------------------------------------------------------------------------------------------------------------------------------------------------------------------------------------------------------------------------------------------------------------------------------------------------------|
| Features                   | 1. Uppers material with high quality umbrella fabric, soles made of TPR material, lining with plush to keep warm;  2. Carbon fiber far infrared heating, heating quickly, can effectively promote human blood circulation;  3. Heat conduction of the whole sole of the foot, and the forefoot heating is more powerful;  4.7.4V rechargeable A-grade polymer lithium-ion battery pack, safe and portable, strong power;  5. Three-levels temperature control switch can adjust different heating temperature according to different |
| Package Included           | 1 pair X Heate shoes 2pcs X 7.4V Batteries 1pc X Charger                                                                                                                                                                                                                                                                                                                                                                                                                                                                             |
| Heating Pad                | 7.4V 4W, carbon fibers heating wires                                                                                                                                                                                                                                                                                                                                                                                                                                                                                                 |
| 3 Levels Control<br>Switch | High(Red): ≈ 65°C 4 hours<br>Middle (White): ≈ 55°C 6 hours<br>Low (Blue): ≈40°C 12 hours                                                                                                                                                                                                                                                                                                                                                                                                                                            |
| Battery&Charger            | Battery: 7.4V 2200mah lithium polymer battery Charger: 8.4V 1.5A, dual-head plugs, US, Europe, UK, AU plugs on options.                                                                                                                                                                                                                                                                                                                                                                                                              |
| Heating Area               | The full bottom of the shoes                                                                                                                                                                                                                                                                                                                                                                                                                                                                                                         |
| Heating Time               | 4-12 hours                                                                                                                                                                                                                                                                                                                                                                                                                                                                                                                           |
| Application                | Indoor home, and outdoor activities                                                                                                                                                                                                                                                                                                                                                                                                                                                                                                  |