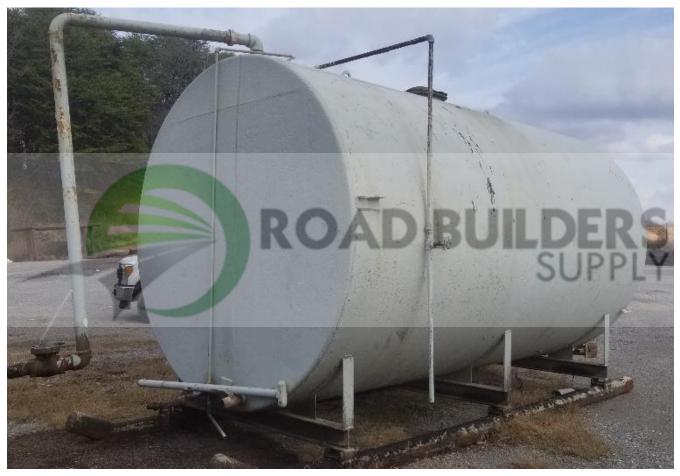

## **Used Equipment: FT009 Fuel Tank**

- Fuel Tank
- 8 x 8 tank
- Skidded 7' Wide
- Piping Intact

- All equipment subject to prior sale.
- RSB strives to ensure the accuracy of all listings, but all listings are "as-is, where-is," with no implied warranty.
- All buyers are encouraged to inspect equipment personally to verify accuracy.
- All information contained in this listing sheet is confidential. It is the property of RBS and is not to be shared.
- Road Builders Supply, LLC accepts no liability for the accuracy of the above listing.