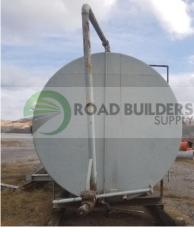

## **Used Equipment: FT009 Fuel Tank**

- Fuel Tank
- 8 x 8 tank
- Skidded 7' Wide
- Piping Intact

- All equipment subject to prior sale.
- RSB strives to ensure the accuracy of all listings, but all listings are "as-is, where-is," with no implied warranty.
- All buyers are encouraged to inspect equipment personally to verify accuracy.
- All information contained in this listing sheet is confidential. It is the property of RBS and is not to be shared.
- Road Builders Supply, LLC accepts no liability for the accuracy of the above listing.