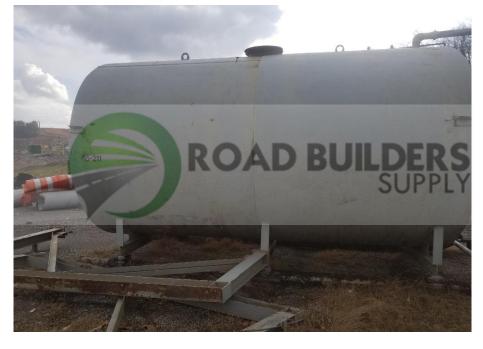

## **Used Equipment: FT009 Fuel Tank**

- Fuel Tank
- 8 x 8 tank
- Skidded 7' Wide
- Piping Intact

- All equipment subject to prior sale.
- RSB strives to ensure the accuracy of all listings, but all listings are "as-is, where-is," with no implied warranty.
- All buyers are encouraged to inspect equipment personally to verify accuracy.
- All information contained in this listing sheet is confidential. It is the property of RBS and is not to be shared.
- Road Builders Supply, LLC accepts no liability for the accuracy of the above listing.