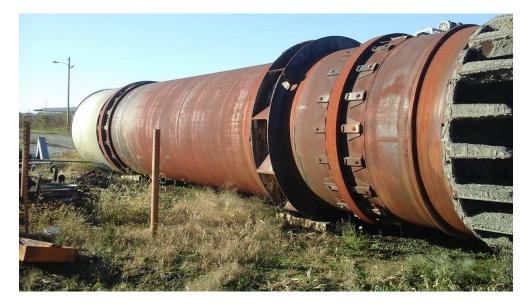

## CFDM021 GENCOR ULTRA DRUM 300TPH (Shell Only)

- Gencor Ultra Counterflow
  Drum 300TPH
- No Frame-Just Shell
- Drum Dimensions; 40'long x 6'3" wide
- Drum tires measure 8.5"x3"
- 6" Discharge Flights
- All equipment subject to prior sale.
- RSB strives to ensure the accuracy of all listings, but all listings are "as-is, where-is," with no implied warranty.
- All buyers are encouraged to inspect equipment personally to verify accuracy.
- All information contained in this listing sheet is confidential. It is the property of RBS and is not to be shared.
  - Road Builders Supply, LLC accepts no liability for the accuracy of the above listing.