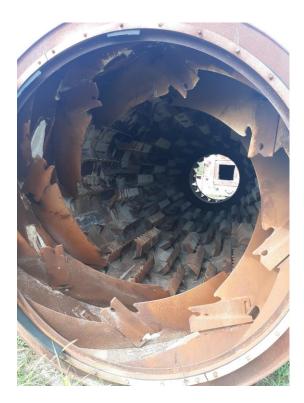

## CFDM021 GENCOR ULTRA DRUM 300TPH (Shell Only)

- Gencor Ultra Counterflow
  Drum 300TPH
- No Frame-Just Shell
- Drum Dimensions; 40'long x 6'3" wide
- Drum tires measure 8.5"x3"
- 6" Discharge Flights
- All equipment subject to prior sale.
- RSB strives to ensure the accuracy of all listings, but all listings are "as-is, where-is," with no implied warranty.
- All buyers are encouraged to inspect equipment personally to verify accuracy.
- All information contained in this listing sheet is confidential. It is the property of RBS and is not to be shared.
  - Road Builders Supply, LLC accepts no liability for the accuracy of the above listing.