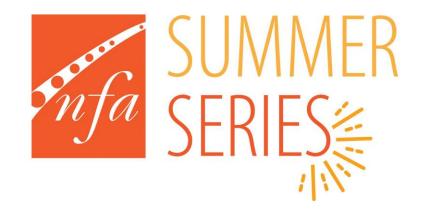

## Lobby Top right carousel is only place where logos are linked to sponsors' websites and are clickable.